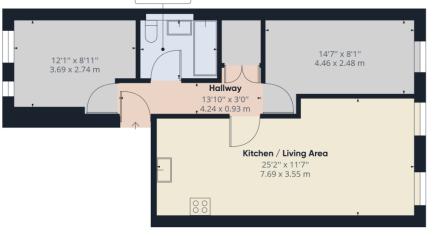

A bright and spacious first floor two double bedroom flat set in an ultra convenient location in the heart of Haywards Heath. The property comprises; spacious open plan lounge and modern kitchen, stylish bathroom with shower, two double bedrooms and large storage cupboard. The property is offered on an unfurnished basis.

Shops

Tesco Express 3 minute walk

Airport

Gatwick

15.6 miles

Roads

M23

Bathroom 7'5" x 5'6" 2.28 x 1.68 m