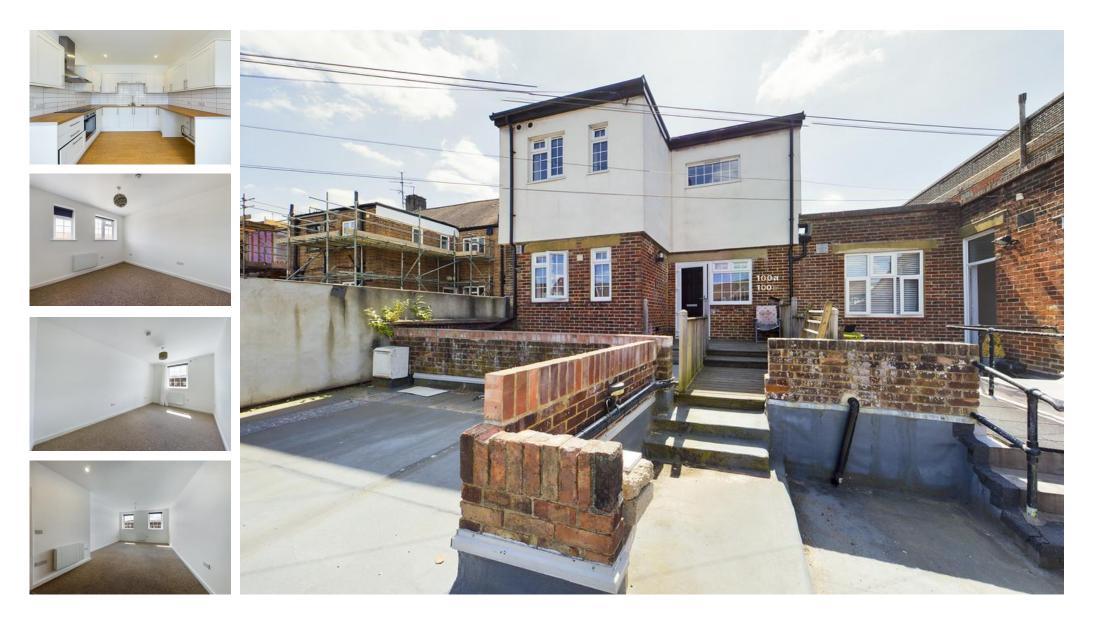

## South Road. Haywards Heath. RH16 4LL

A well presented two bedroom flat set within a stone's throw from Haywards Heath Town Centre. You are spoilt for choice with restaurants, cafes & bars lining The Broadway. Haywards Heath's main line station with a direct service to London Victoria (45 mins) and Brighton (15 mins), is only a short walk from the property, as is the recently refurbished Waitrose supermarket, with Sainsburys a short walk further. The property is also within close proximity of The Princess Royal Hospital, fantastic schools & The Orchards Shopping Centre.

A bright and spacious first floor two double bedroom flat set in an ultra convenient location in the heart of Haywards Heath. The property comprises; spacious open plan lounge and modern kitchen, stylish bathroom with shower, two double bedrooms and large storage cupboard. The property is offered on an unfurnished basis.