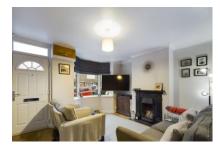

**PROPERTY** The front door of this beautifully presented cottage opens into a generous Living/Dining Room with feature fireplaces boasts plenty of space for your sofas and a dining table. Stairs lead up to the First Floor and a door opens into the modern Kitchen, which is a bright space offering a range of high and low level units as well as appliances. A door opens to the Rear Garden.