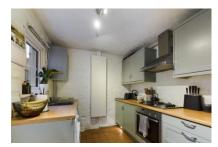

**PROPERTY** The front door of this beautifully presented cottage opens into a generous Living/Dining Room with feature fireplaces boasts plenty of space for your sofas and a dining table. Stairs lead up to the First Floor and a door opens into the modern Kitchen, which is a bright space offering a range of high and low level units as well as appliances. A door opens to the Rear Garden.