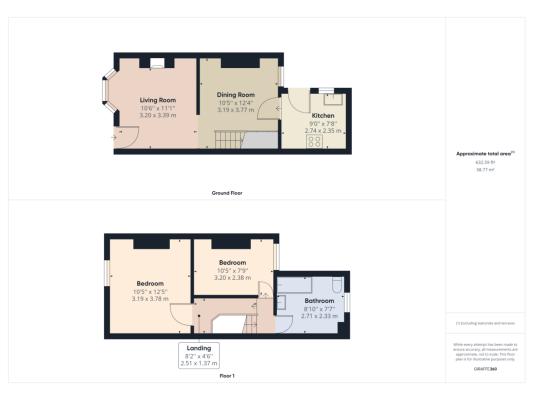

## Victoria Street, Horsham RH13 5DZ

2

2

1

**LOCATION** This charming period property is located just off New Street in a central Horsham location, a short walk away from both Horsham Town Centre and Main Line Train Station, with easy links to London and the fantastic Horsham Park.

**PROPERTY** The front door of this beautifully presented cottage opens into a generous Living/Dining Room with feature fireplaces boasts plenty of space for your sofas and a dining table. Stairs lead up to the First Floor and a door opens into the modern Kitchen, which is a bright space offering a range of high and low level units as well as appliances. A door opens to the Rear Garden.

To the First Floor you will find a modern Family Bathroom with a stylish white suite with shower over the P shaped bath, and two Bedrooms both large enough to take double beds.

**OUTSIDE** Set behind an attractive low level wall with low maintenance front garden and path, leads to the front door where as the Rear Garden is a lovely size that has been recently Landscaped into a low maintenance patio garden with rear access and storage shed.

Forest/Millais

**Council Tax** 

Band C

Shops 1 mins walk

Airport Gatwick 12 miles

Roads

Total Approximate Floor Area

632.59ft2 / 58.77m2