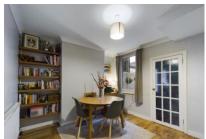

**PROPERTY** The front door of this beautifully presented cottage opens into a generous Living/Dining Room with feature fireplaces boasts plenty of space for your sofas and a dining table. Stairs lead up to the First Floor and a door opens into the modern Kitchen, which is a bright space offering a range of high and low level units as well as appliances. A door opens to the Rear Garden.