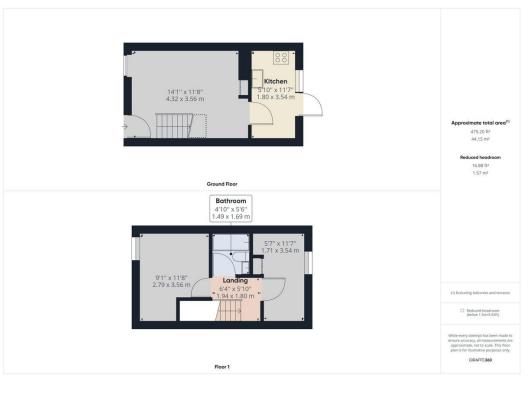

PROPERTY The property comprises; Good sized lounge, modern kitchen with appliances with doors leading to the rear garden. To the upstairs you have two bedrooms, a double and a further single bedroom perfect for an office or nursery, completing the property is the white bathroom suite with shower over bath. The property is neutrally decorated throughout and new carpets have been laid throughout. The property is offered on an unfurnished basis and is available for immediate occupation.

**OUTSIDE** The good size rear garden is mainly laid to lawn and has side access. The property also benefits from an allocated parking space.

Total Approximate Floor Area

475.20ft2/44.15m2

Viewing arrangements by appointment through: