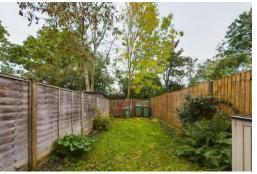

**OUTSIDE** The good size rear garden is mainly laid to lawn and has side access. The property also benefits from an allocated parking space.

Total Approximate Floor Area

475.20ft2/44.15m2

Viewing arrangements by appointment through: