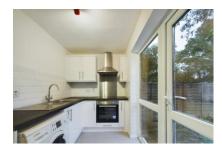

PROPERTY The property comprises; Good sized lounge, modern kitchen with appliances with doors leading to the rear garden. To the upstairs you have two bedrooms, a double and a further single bedroom perfect for an office or nursery, completing the property is the white bathroom suite with shower over bath. The property is neutrally decorated throughout and new carpets have been laid throughout. The property is offered on an unfurnished basis and is available for immediate occupation.