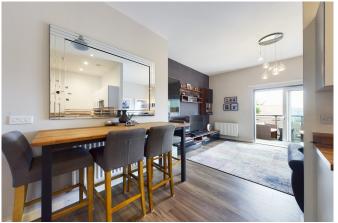

#### **PROPERTY**

The front door of this top floor, contemporary apartment opens up into a spacious and convenient Hall, providing the perfect place to remove coats and shoes. From the Hall you have access into the stunning open plan Living Area which measures 22'1 x 15 and is the perfect space to relax or entertain. There is direct access through sliding doors out onto the West Facing Balcony which enjoys views over the fields and rural surroundings. The Kitchen provides a wealth of cupboards, drawers and work top surfaces, with integrated appliances including fridge/freezer and dishwasher. Both Bedrooms are great sizes and are continue the stylish, modern finishings. The property also benefits from recently fitted new flooring throughout. Completing the accommodation is the family Bathroom with modern white suite. There is also access within