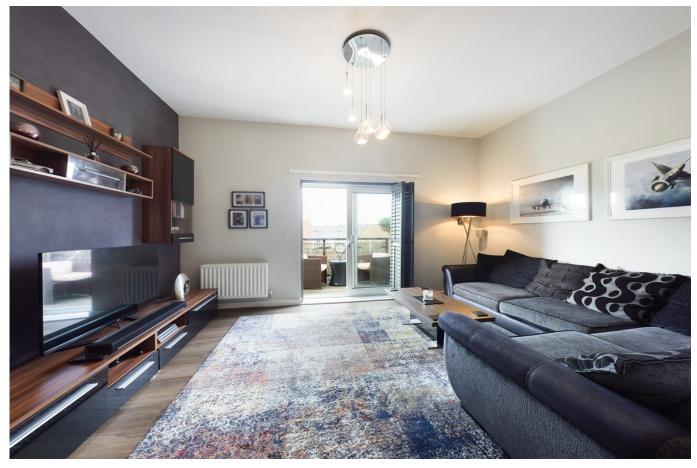

#### **PROPERTY**

The front door of this top floor, contemporary apartment opens up into a spacious and convenient Hall, providing the perfect place to remove coats and shoes. From the Hall you have access into the stunning open plan Living Area which measures 22'1 x 15 and is the perfect space to relax or entertain. There is direct access through sliding doors out onto the West Facing Balcony which enjoys views over the fields and rural surroundings. The Kitchen provides a wealth of cupboards, drawers and work top surfaces, with integrated appliances including fridge/freezer and dishwasher. Both Bedrooms are great sizes and are continue the stylish, modern finishings. The property also benefits from recently fitted new flooring throughout. Completing the accommodation is the family Bathroom with modern white suite. There is also access within