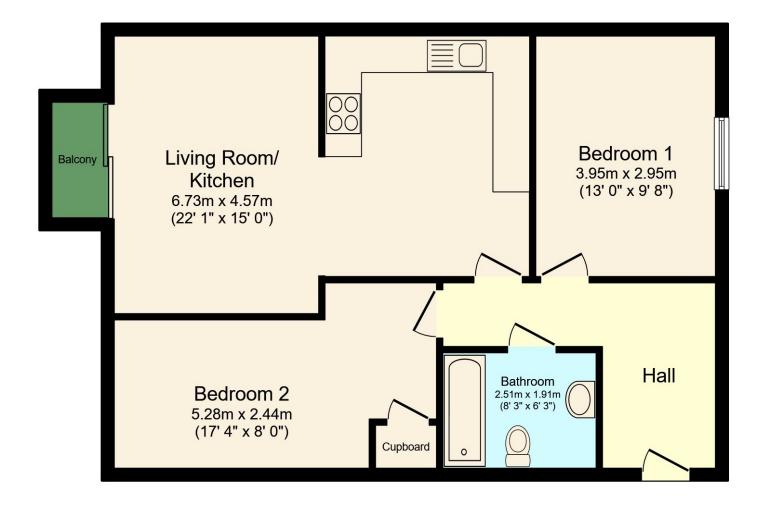

#### **PROPERTY**

The front door of this top floor, contemporary apartment opens up into a spacious and convenient Hall, providing the perfect place to remove coats and shoes. From the Hall you have access into the stunning open plan Living Area which measures 22'1 x 15 and is the perfect space to relax or entertain. There is direct access through sliding doors out onto the West Facing Balcony which enjoys views over the fields and rural surroundings. The Kitchen provides a wealth of cupboards, drawers and work top surfaces, with integrated appliances including fridge/freezer and dishwasher. Both Bedrooms are great sizes and are continue the stylish, modern finishings. The property also benefits from recently fitted new flooring throughout. Completing the accommodation is the family Bathroom with modern white suite. There is also access within

# Total Approximate Floor Area 669 sq ft / 62 sq m