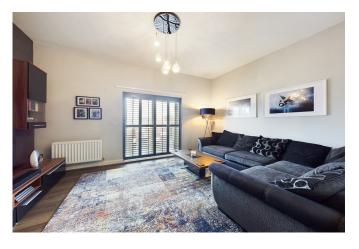

#### **PROPERTY**

The front door of this top floor, contemporary apartment opens up into a spacious and convenient Hall, providing the perfect place to remove coats and shoes. From the Hall you have access into the stunning open plan Living Area which measures 22'1 x 15 and is the perfect space to relax or entertain. There is direct access through sliding doors out onto the West Facing Balcony which enjoys views over the fields and rural surroundings. The Kitchen provides a wealth of cupboards, drawers and work top surfaces, with integrated appliances including fridge/freezer and dishwasher. Both Bedrooms are great sizes and are continue the stylish, modern finishings. The property also benefits from recently fitted new flooring throughout. Completing the accommodation is the family Bathroom with modern white suite. There is also access within