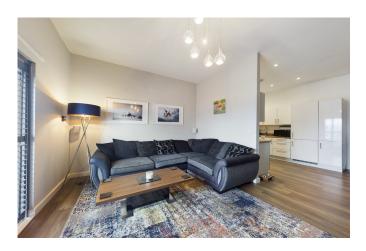

#### **PROPERTY**

The front door of this top floor, contemporary apartment opens up into a spacious and convenient Hall, providing the perfect place to remove coats and shoes. From the Hall you have access into the stunning open plan Living Area which measures 22'1 x 15 and is the perfect space to relax or entertain. There is direct access through sliding doors out onto the West Facing Balcony which enjoys views over the fields and rural surroundings. The Kitchen provides a wealth of cupboards, drawers and work top surfaces, with integrated appliances including fridge/freezer and dishwasher. Both Bedrooms are great sizes and are continue the stylish, modern finishings. The property also benefits from recently fitted new flooring throughout. Completing the accommodation is the family Bathroom with modern white suite. There is also access within