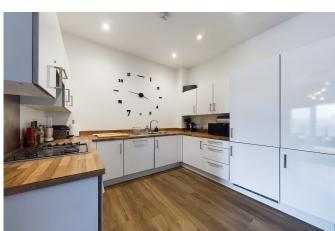

#### **PROPERTY**

The front door of this top floor, contemporary apartment opens up into a spacious and convenient Hall, providing the perfect place to remove coats and shoes. From the Hall you have access into the stunning open plan Living Area which measures 22'1 x 15 and is the perfect space to relax or entertain. There is direct access through sliding doors out onto the West Facing Balcony which enjoys views over the fields and rural surroundings. The Kitchen provides a wealth of cupboards, drawers and work top surfaces, with integrated appliances including fridge/freezer and dishwasher. Both Bedrooms are great sizes and are continue the stylish, modern finishings. The property also benefits from recently fitted new flooring throughout. Completing the accommodation is the family Bathroom with modern white suite. There is also access within