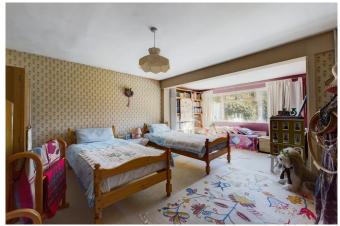

# Tenure: Freehold

The front door of this much loved home opens into a generous Hall, which has the airing cupboard, additional storage and access to the sizable loft, which provides excellent potential for conversion (stpp) to create further Bedrooms if required. The Living Room is to the rear of the property, measures 17'10 x 13'3, has an attractive central fireplace and overlooks the impressive South facing Rear Garden. This bright room, along with the 15ft Dining Room and separate Conservatory that is accessed via the Kitchen, make this property fantastic for entertaining, with the central Kitchen being a good size with excellent scope to knock through, creating one large Living Area. This extended Detached Bungalow boasts three large double Bedrooms, with two benefitting from built in wardrobes, while completing the accommodation is the Family Bathroom and separate WC, that could be opened to create one large Bathroom.