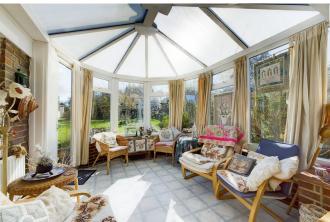

# Tenure: Freehold

The front door of this much loved home opens into a generous Hall, which has the airing cupboard, additional storage and access to the sizable loft, which provides excellent potential for conversion (stpp) to create further Bedrooms if required. The Living Room is to the rear of the property, measures 17'10 x 13'3, has an attractive central fireplace and overlooks the impressive South facing Rear Garden. This bright room, along with the 15ft Dining Room and separate Conservatory that is accessed via the Kitchen, make this property fantastic for entertaining, with the central Kitchen being a good size with excellent scope to knock through, creating one large Living Area. This extended Detached Bungalow boasts three large double Bedrooms, with two benefitting from built in wardrobes, while completing the accommodation is the Family Bathroom and separate WC, that could be opened to create one large Bathroom.