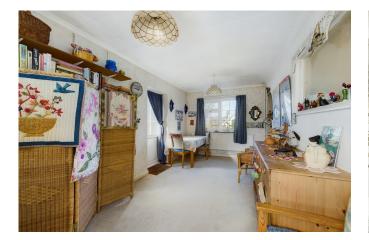

# Tenure: Freehold

The front door of this much loved home opens into a generous Hall, which has the airing cupboard, additional storage and access to the sizable loft, which provides excellent potential for conversion (stpp) to create further Bedrooms if required. The Living Room is to the rear of the property, measures 17'10 x 13'3, has an attractive central fireplace and overlooks the impressive South facing Rear Garden. This bright room, along with the 15ft Dining Room and separate Conservatory that is accessed via the Kitchen, make this property fantastic for entertaining, with the central Kitchen being a good size with excellent scope to knock through, creating one large Living Area. This extended Detached Bungalow boasts three large double Bedrooms, with two benefitting from built in wardrobes, while completing the accommodation is the Family Bathroom and separate WC, that could be opened to create one large Bathroom.