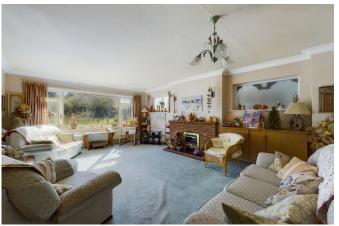

# Tenure: Freehold

The front door of this much loved home opens into a generous Hall, which has the airing cupboard, additional storage and access to the sizable loft, which provides excellent potential for conversion (stpp) to create further Bedrooms if required. The Living Room is to the rear of the property, measures 17'10 x 13'3, has an attractive central fireplace and overlooks the impressive South facing Rear Garden. This bright room, along with the 15ft Dining Room and separate Conservatory that is accessed via the Kitchen, make this property fantastic for entertaining, with the central Kitchen being a good size with excellent scope to knock through, creating one large Living Area. This extended Detached Bungalow boasts three large double Bedrooms, with two benefitting from built in wardrobes, while completing the accommodation is the Family Bathroom and separate WC, that could be opened to create one large Bathroom.