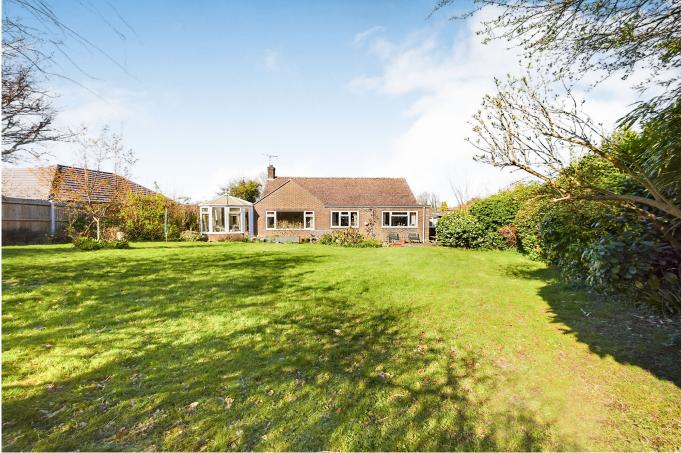

Trundle Mead, Horsham, RH12 2LY Guide Price £675,000

01403 272022 brocktaylor.co.uk Residential sales, lettings, land and new homes.

# OUTSIDE

This Detached Bungalow sits on an impressive 0.21 Acre Plot and is set back from the road with a Driveway, that provides off street parking, leading to the 17'4 x 8'2 Garage, which has an up & over door, power and lighting. There is gated access on both sides of this Detached property that open into the wonderful South Facing Rear Garden which measures over 90ft in length. This fantastic, private space boasts a generous patio, that is perfect for barbecues in the Summer months that leads on to an expanse of lawn, with mature borders, that is the perfect space for the children to play, or for a keen gardener to make the most of.