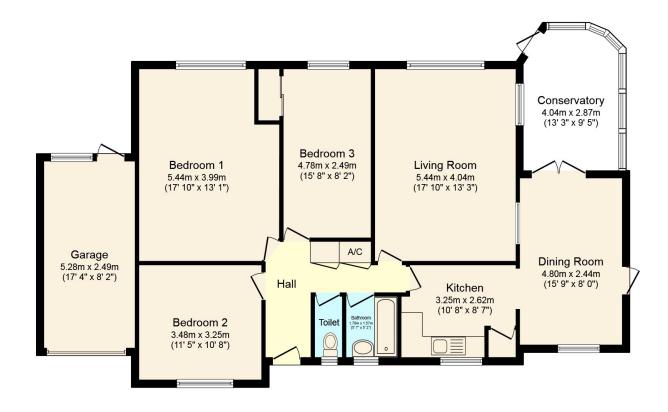

# Tenure: Freehold

The front door of this much loved home opens into a generous Hall, which has the airing cupboard, additional storage and access to the sizable loft, which provides excellent potential for conversion (stpp) to create further Bedrooms if required. The Living Room is to the rear of the property, measures 17'10 x 13'3, has an attractive central fireplace and overlooks the impressive South facing Rear Garden. This bright room, along with the 15ft Dining Room and separate Conservatory that is accessed via the Kitchen, make this property fantastic for entertaining, with the central Kitchen being a good size with excellent scope to knock through, creating one large Living Area. This extended Detached Bungalow boasts three large double Bedrooms, with two benefitting from built in wardrobes, while completing the accommodation is the Family Bathroom and separate WC, that could be opened to create one large Bathroom.

# OUTSIDE

This Detached Bungalow sits on an impressive 0.21 Acre Plot and is set back from the road with a Driveway, that provides off street parking, leading to the 17'4 x 8'2 Garage, which has an up & over door, power and lighting. There is gated access on both sides of this Detached property that open into the wonderful South Facing Rear Garden which measures over 90ft in length. This fantastic, private space boasts a generous patio, that is perfect for barbecues in the Summer months that leads on to an expanse of lawn, with mature borders, that is the perfect space for the children to play, or for a keen gardener to make the most of.

# **Total Approximate Floor Area** 1,389 sq ft / 129 sq m

.....