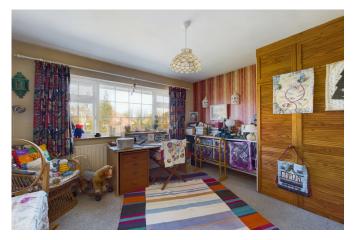

# Tenure: Freehold

The front door of this much loved home opens into a generous Hall, which has the airing cupboard, additional storage and access to the sizable loft, which provides excellent potential for conversion (stpp) to create further Bedrooms if required. The Living Room is to the rear of the property, measures 17'10 x 13'3, has an attractive central fireplace and overlooks the impressive South facing Rear Garden. This bright room, along with the 15ft Dining Room and separate Conservatory that is accessed via the Kitchen, make this property fantastic for entertaining, with the central Kitchen being a good size with excellent scope to knock through, creating one large Living Area. This extended Detached Bungalow boasts three large double Bedrooms, with two benefitting from built in wardrobes, while completing the accommodation is the Family Bathroom and separate WC, that could be opened to create one large Bathroom.