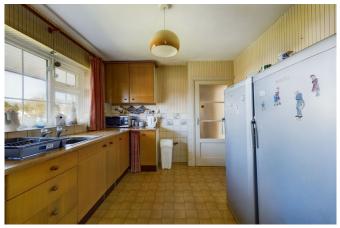

# Tenure: Freehold

The front door of this much loved home opens into a generous Hall, which has the airing cupboard, additional storage and access to the sizable loft, which provides excellent potential for conversion (stpp) to create further Bedrooms if required. The Living Room is to the rear of the property, measures 17'10 x 13'3, has an attractive central fireplace and overlooks the impressive South facing Rear Garden. This bright room, along with the 15ft Dining Room and separate Conservatory that is accessed via the Kitchen, make this property fantastic for entertaining, with the central Kitchen being a good size with excellent scope to knock through, creating one large Living Area. This extended Detached Bungalow boasts three large double Bedrooms, with two benefitting from built in wardrobes, while completing the accommodation is the Family Bathroom and separate WC, that could be opened to create one large Bathroom.