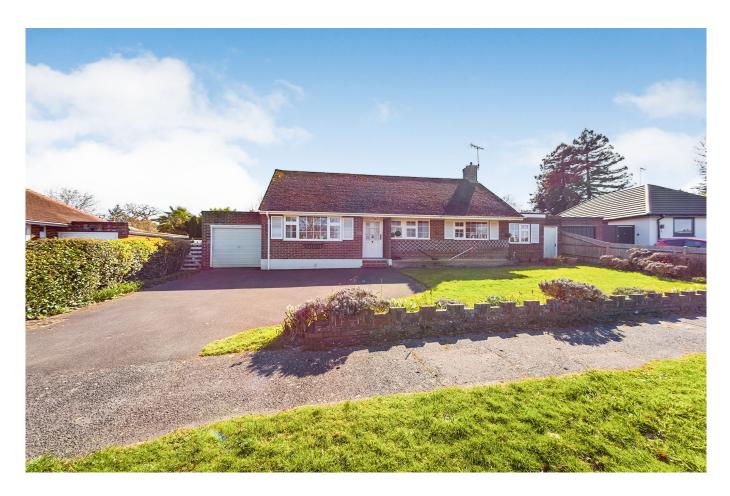

Trundle Mead, Horsham, RH12 2LY Guide Price £675,000

01403 272022 brocktaylor.co.uk Residential sales, lettings, land and new homes.

# OUTSIDE

This Detached Bungalow sits on an impressive 0.21 Acre Plot and is set back from the road with a Driveway, that provides off street parking, leading to the 17'4 x 8'2 Garage, which has an up & over door, power and lighting. There is gated access on both sides of this Detached property that open into the wonderful South Facing Rear Garden which measures over 90ft in length. This fantastic, private space boasts a generous patio, that is perfect for barbecues in the Summer months that leads on to an expanse of lawn, with mature borders, that is the perfect space for the children to play, or for a keen gardener to make the most of.