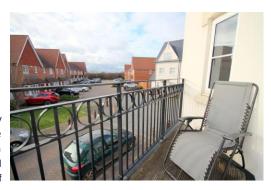

PROPERTY The front door to this opens up from the well maintained communal areas to a spacious Entrance Hall. The Hall allows access to all rooms and offers plenty of space to remove coats and shoes before entering. Within the Hallway you will also find two storage cupboards. The Lounge/Kitchen area is a great size providing space for sofas and a dining table making this open plan room the perfect social living space. The Kitchen itself is fitted with a range of floor and wall mounted modern units with a range of built in appliances. With plenty of work surface space and storage, the Kitchen lends itself to any cooking