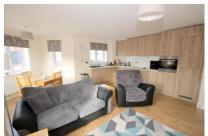

PROPERTY The front door to this opens up from the well maintained communal areas to a spacious Entrance Hall. The Hall allows access to all rooms and offers plenty of space to remove coats and shoes before entering. Within the Hallway you will also find two storage cupboards. The Lounge/Kitchen area is a great size providing space for sofas and a dining table making this open plan room the perfect social living space. The Kitchen itself is fitted with a range of floor and wall mounted modern units with a range of built in appliances. With plenty of work surface space and storage, the Kitchen lends itself to any cooking