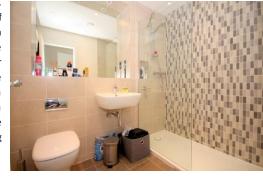

PROPERTY The front door to this opens up from the well maintained communal areas to a spacious Entrance Hall. The Hall allows access to all rooms and offers plenty of space to remove coats and shoes before entering. Within the Hallway you will also find two storage cupboards. The Lounge/Kitchen area is a great size providing space for sofas and a dining table making this open plan room the perfect social living space. The Kitchen itself is fitted with a range of floor and wall mounted modern units with a range of built in appliances. With plenty of work surface space and storage, the Kitchen lends itself to any cooking