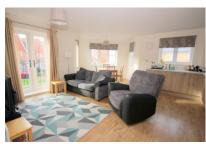

PROPERTY The front door to this opens up from the well maintained communal areas to a spacious Entrance Hall. The Hall allows access to all rooms and offers plenty of space to remove coats and shoes before entering. Within the Hallway you will also find two storage cupboards. The Lounge/Kitchen area is a great size providing space for sofas and a dining table making this open plan room the perfect social living space. The Kitchen itself is fitted with a range of floor and wall mounted modern units with a range of built in appliances. With plenty of work surface space and storage, the Kitchen lends itself to any cooking