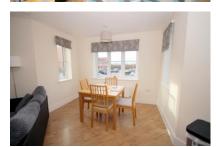

PROPERTY The front door to this opens up from the well maintained communal areas to a spacious Entrance Hall. The Hall allows access to all rooms and offers plenty of space to remove coats and shoes before entering. Within the Hallway you will also find two storage cupboards. The Lounge/Kitchen area is a great size providing space for sofas and a dining table making this open plan room the perfect social living space. The Kitchen itself is fitted with a range of floor and wall mounted modern units with a range of built in appliances. With plenty of work surface space and storage, the Kitchen lends itself to any cooking