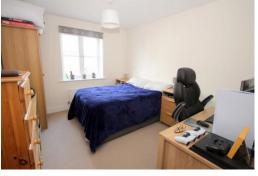

PROPERTY The front door to this opens up from the well maintained communal areas to a spacious Entrance Hall. The Hall allows access to all rooms and offers plenty of space to remove coats and shoes before entering. Within the Hallway you will also find two storage cupboards. The Lounge/Kitchen area is a great size providing space for sofas and a dining table making this open plan room the perfect social living space. The Kitchen itself is fitted with a range of floor and wall mounted modern units with a range of built in appliances. With plenty of work surface space and storage, the Kitchen lends itself to any cooking