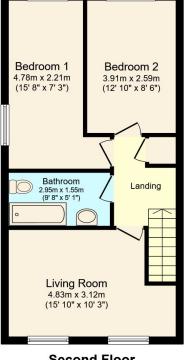

# South Holmes Road, Horsham, RH13 6HR

1

The front door opens into the Hall, which has stairs rising to the First Floor, where you will find the bright, double aspect 15'1 x 9'10 Kitchen Diner, which is fitted with a range of floor and wall mounted units. Stairs then rise to the Second Floor, where you will find the the 15ft Living Room, which is a great space to relax at the end of a long day. Completing the accommodation is the Family Bathroom and two generous Bedrooms.

**Brock Taylor** horshamsales@brocktaylor.co.uk

Kitchen/Diner

4.60m x 3.00m (15' 1" x 9' 10")

First Floor

Second Floor