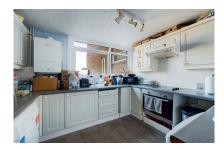

# South Holmes Road, Horsham, RH13 6HR

1

The front door opens into the Hall, which has stairs rising to the First Floor, where you will find the bright, double aspect 15'1 x 9'10 Kitchen Diner, which is fitted with a range of floor and wall mounted units. Stairs then rise to the Second Floor, where you will find the the 15ft Living Room, which is a great space to relax at the end of a long day. Completing the accommodation is the Family Bathroom and two generous Bedrooms.

**Brock Taylor** horshamsales@brocktaylor.co.uk

Kitchen/Diner

4.60m x 3.00m (15' 1" x 9' 10")

First Floor

Second Floor