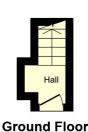

# South Holmes Road, Horsham, RH13 6HR

1

The front door opens into the Hall, which has stairs rising to the First Floor, where you will find the bright, double aspect 15'1 x 9'10 Kitchen Diner, which is fitted with a range of floor and wall mounted units. Stairs then rise to the Second Floor, where you will find the the 15ft Living Room, which is a great space to relax at the end of a long day. Completing the accommodation is the Family Bathroom and two generous Bedrooms.

**Brock Taylor** horshamsales@brocktaylor.co.uk

Kitchen/Diner

4.60m x 3.00m (15' 1" x 9' 10")

First Floor

Second Floor