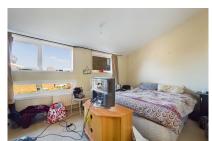

# South Holmes Road, Horsham, RH13 6HR

1

The front door opens into the Hall, which has stairs rising to the First Floor, where you will find the bright, double aspect 15'1 x 9'10 Kitchen Diner, which is fitted with a range of floor and wall mounted units. Stairs then rise to the Second Floor, where you will find the the 15ft Living Room, which is a great space to relax at the end of a long day. Completing the accommodation is the Family Bathroom and two generous Bedrooms.