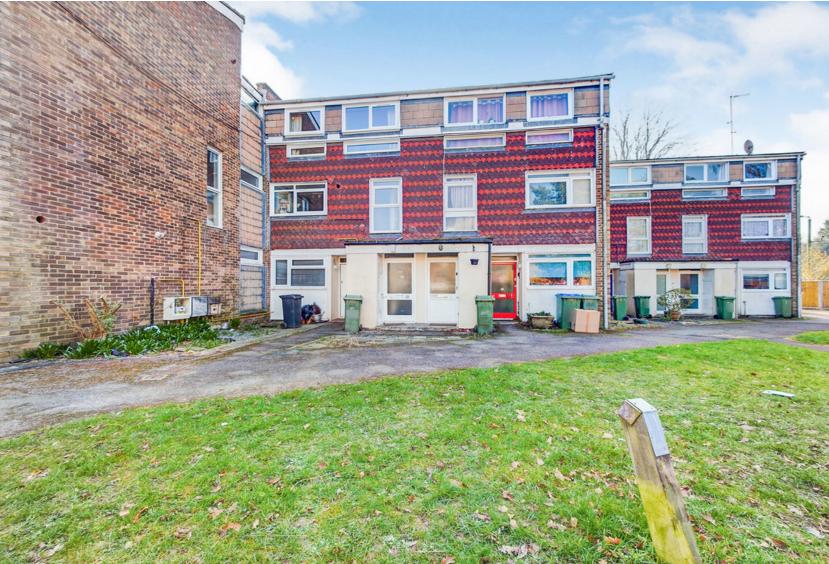

# South Holmes Road, Horsham, RH13 6HR

1

The front door opens into the Hall, which has stairs rising to the First Floor, where you will find the bright, double aspect 15'1 x 9'10 Kitchen Diner, which is fitted with a range of floor and wall mounted units. Stairs then rise to the Second Floor, where you will find the the 15ft Living Room, which is a great space to relax at the end of a long day. Completing the accommodation is the Family Bathroom and two generous Bedrooms.

The property is set back from the road at the end of a small cul de sac and has residents parking to the front.