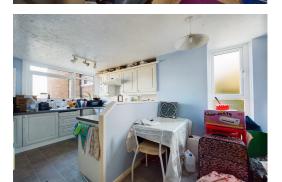

# South Holmes Road, Horsham, RH13 6HR

1

The front door opens into the Hall, which has stairs rising to the First Floor, where you will find the bright, double aspect 15'1 x 9'10 Kitchen Diner, which is fitted with a range of floor and wall mounted units. Stairs then rise to the Second Floor, where you will find the the 15ft Living Room, which is a great space to relax at the end of a long day. Completing the accommodation is the Family Bathroom and two generous Bedrooms.

**Brock Taylor** horshamsales@brocktaylor.co.uk

Kitchen/Diner

4.60m x 3.00m (15' 1" x 9' 10")

First Floor

Second Floor