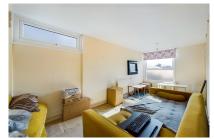

# South Holmes Road, Horsham, RH13 6HR

1

The front door opens into the Hall, which has stairs rising to the First Floor, where you will find the bright, double aspect 15'1 x 9'10 Kitchen Diner, which is fitted with a range of floor and wall mounted units. Stairs then rise to the Second Floor, where you will find the the 15ft Living Room, which is a great space to relax at the end of a long day. Completing the accommodation is the Family Bathroom and two generous Bedrooms.