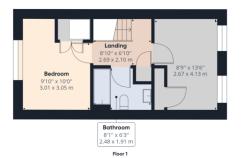

OUTSIDE To the front of the property is an allocated parking for one car. The rear garden is south facing and offers a storage shed.

Ground Floor

GIRAFFE 360

Approximate total area 721 04 ft2

66.99 m<sup>2</sup>