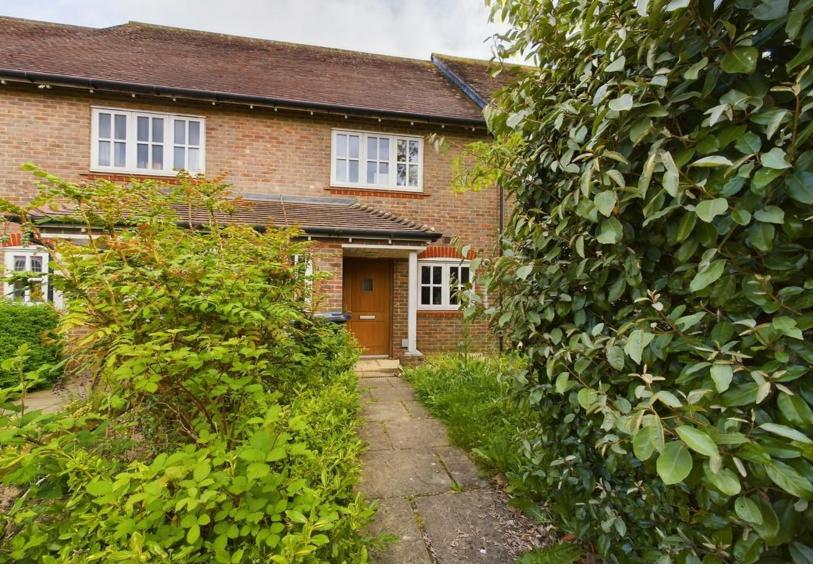

## Pierces Lane, Haywards Heath RH16 4LD

THE PROPERTY A modern two bedroom terrace house built circa 2005. The property is set over two floors and comprises; entrance hall, downstairs cloakroom, and kitchen with a range of appliances. The spacious lounge/dining room overlooks the pleasant south facing garden and includes a useful storage cupboard. To the upstairs are two double bedrooms both with built in storage. Completing the property is the modern bathroom with a shower over the bath. The property is available unfumished from Mid July 2023.

OUTSIDE To the front of the property is an allocated parking for one car. The rear garden is south facing and offers a storage shed.

Ground Floor

GIRAFFE 360

Approximate total area 721 04 ft2

66.99 m<sup>2</sup>