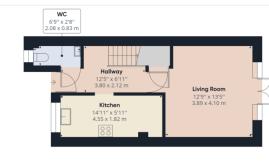

OUTSIDE To the front of the property is an allocated parking for one car. The rear garden is south facing and offers a storage shed.

Ground Floor

GIRAFFE 360

Approximate total area 721 04 ft2

66.99 m<sup>2</sup>

Viewing arrangements by appointment through :

**Brock Taylor** 01444 474447 hhlettings@brocktaylor.co.uk

Total Approximate Floor Area

2019-2020

Map Location

Residential sales, lettings, land and new homes.