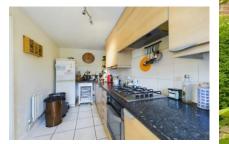

## Pierces Lane, Haywards Heath RH16 4LD

THE PROPERTY A modern two bedroom terrace house built circa 2005. The property is set over two floors and comprises; entrance hall, downstairs cloakroom, and kitchen with a range of appliances. The spacious lounge/dining room overlooks the pleasant south facing garden and includes a useful storage cupboard. To the upstairs are two double bedrooms both with built in storage. Completing the property is the modern bathroom with a shower over the bath. The property is available unfumished from Mid July 2023.