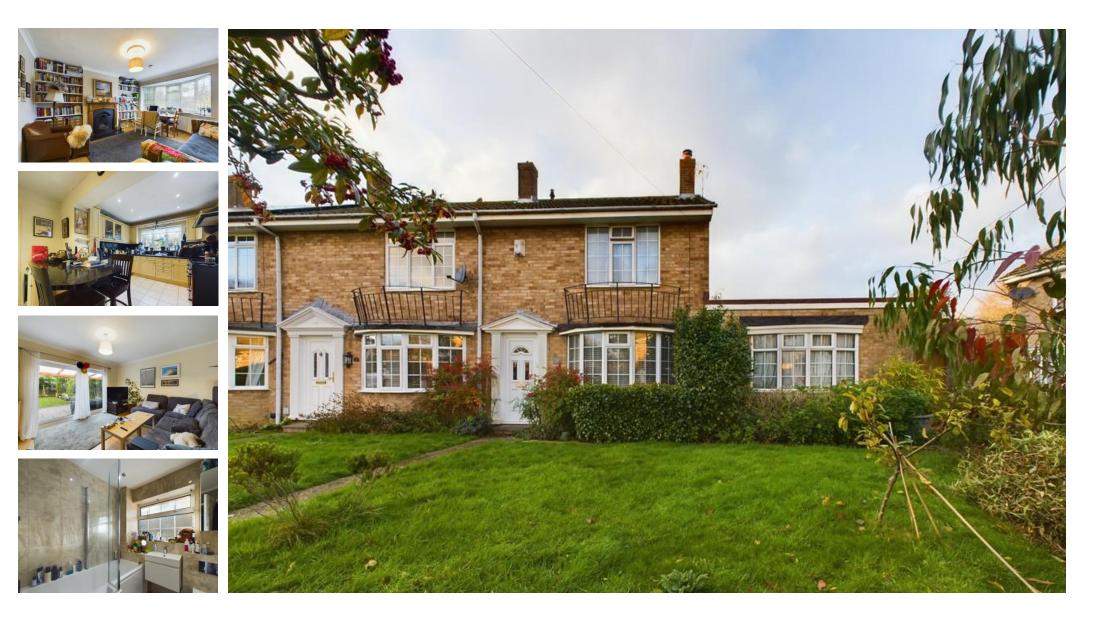

**OUTSIDE** This extended property is tucked away towards the end of a cul de sac. The Rear Garden is a lovely size, with a generous patio, that could be perfect for barbecues in the Summer months, which leads on to an expanse of lawn with borders.