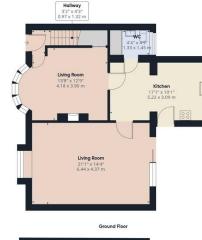

## Broadwood Close, Horsham RH12 4JY

**PROPERTY** The front door opens into an small Hall with space for coats & shoes, this has stairs rising to the First Floor and doors opening to the Living Room and beyond. The Living Room is a great size with a large window overlooking the front garden, a storage cupboard and open fireplace. The Kitchen, fitted with a range of floor and wall mounted units benefits from a small Island and a range of appliances including a Rangemaster. Beyond in the Kitchen is a second 21'1 x 14'4 reception room that expands from the front to the rear of the property, this open plan space would be perfect for entertaining and has sliding doors that spill out to the Rear Garden. To the First Floor you will find three Bedrooms, two doubles and a large single and the modern Family Bathroom with Shower over Bath.

Total Approximate Floor Area 1,119.22sqft/103.98m2

2019-2020

 Bedroom
 Bedroom

 5% × 127\*
 2.67 × 3.85 m

 2.67 × 3.85 m
 Bedroom

 12% × 66\*
 3.66 × 2.00 m

(1) Excluding balconies and terraces

Brock Taylor.

Approximate total area

1119.22 ft<sup>2</sup>

103.98 m<sup>2</sup>

ensure accuracy, all measurements and approximate, not to scale. This floor plan is for illustrative purposes only.

> standard. GIRAFFE360