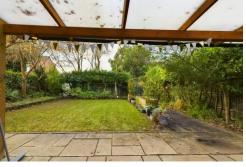

**OUTSIDE** This extended property is tucked away towards the end of a cul de sac. The Rear Garden is a lovely size, with a generous patio, that could be perfect for barbecues in the Summer months, which leads on to an expanse of lawn with borders.