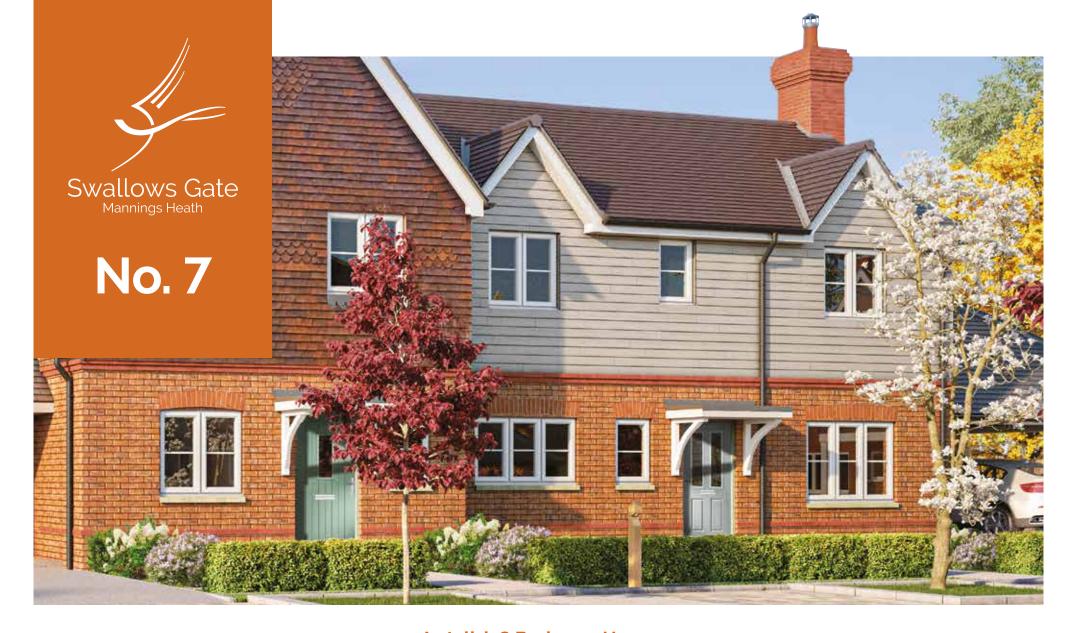

# A stylish 3 Bedroom Home

Welcoming entrance hall with cloakroom. A large living room with feature wood burner fireplace. French doors leading out to the attractive, partially walled, south facing garden with wide patio and turfed lawn. A spacious separate kitchen and family/dining area with bi-fold doors onto the patio providing a perfect entertaining space. Bedroom one has a luxury en-suite bathroom and a pair of fitted double wardrobes. Both bedrooms two and three are doubles with a family bathroom. Adjacent there is an oak barn providing covered parking for 2 cars along with 2 further spaces on the drive.