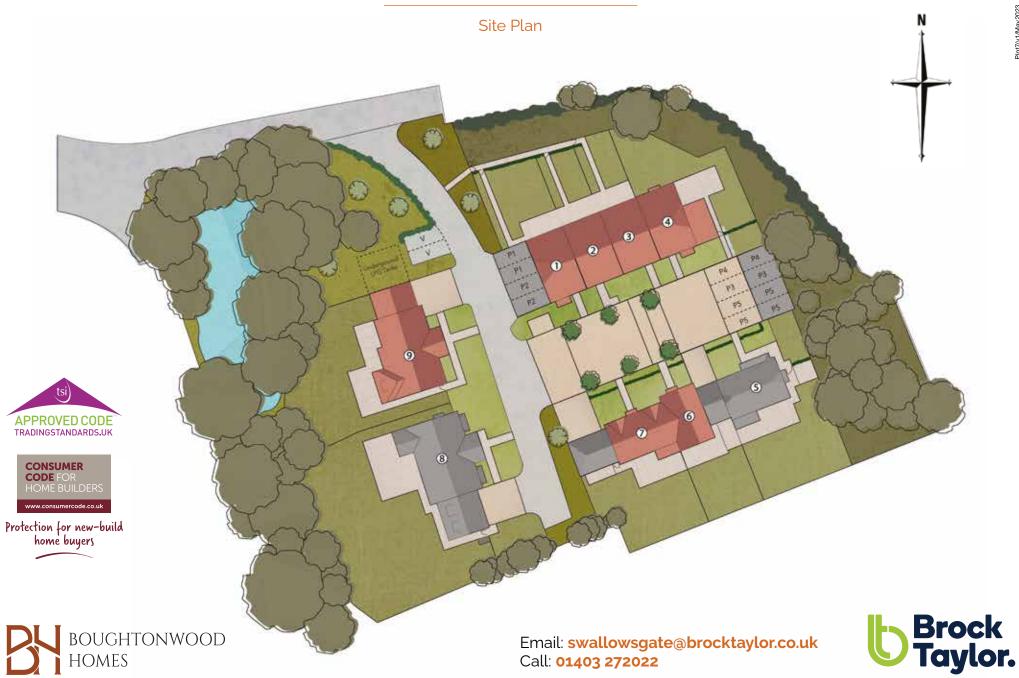

Ceiling cornice to hall, cloakroom and living room
- Porcelain floor tiles to hall, cloakroom, kitchen/ family/dining area, and all bathrooms
- · Carpet to all other rooms

#### External

- Oak Car Barn covered block paved parking for two cars with a further two parking spaces
- Electric car charging point
- · Landscaped front garden and turf to rear gardens
- · Natural sandstone paving to paths and patio area

- Timber garden shed
- External tap
- · External power point

## Security & Peace of Mind

- High security front entrance door with multi point locking system
- External light to all external doors with PIR control to house frontage
- · Fully fitted hardwired alarm system
- Mains fed smoke detector with battery back up, fitted to hall and landing
- · 10 Year Build Warranty Scheme