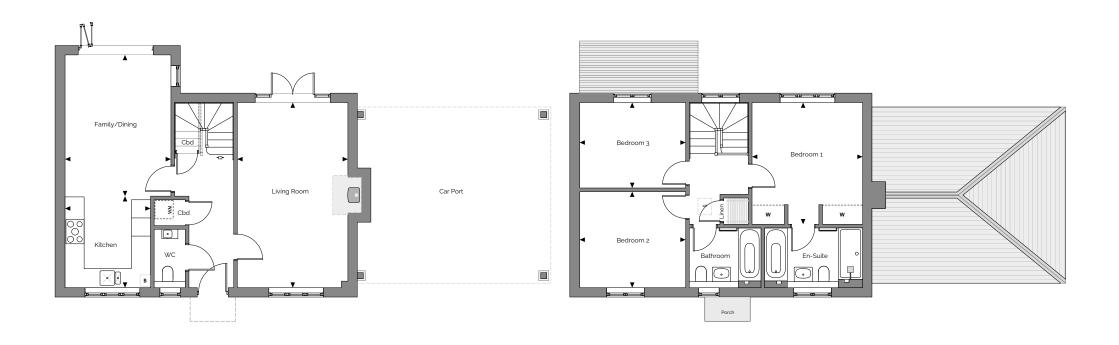

Ground Floor First Floor

| Family/Dining | 3.49m x 4.73m | 11'5" x 15'6"  |
|---------------|---------------|----------------|
| Kitchen       | 2.83m x 2.95m | 9'3" x 9'8"    |
| Living Room   | 3.63m x 6.11m | 11'10" x 20'0" |

| Bedroom 1 | 3.65m x 4.06m | 12'0" x 13'4" |
|-----------|---------------|---------------|
| Bedroom 2 | 3.51m x 3.18m | 11'6" x 10'5" |
| Bedroom 3 | 3.51m x 4.60m | 11'6" x 15'1" |

Gross Internal Area 120m<sup>2</sup> 1290ft<sup>2</sup>