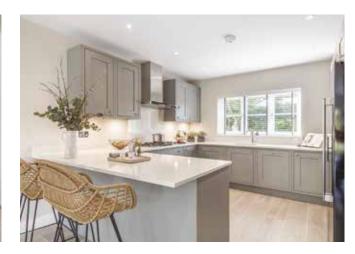

## Individually Designed Kitchen

- Handcrafted shaker timber kitchen incorporating composite stone worktops with matching splashback and upstand
- Siemens stainless steel appliances throughout including:
- Multifunctional fan assisted single oven
- Integrated combination microwave
- Five ring gas hob with extractor fan
- Fully Integrated fridge (60%) / freezer (40%)
- Integrated multi-function dishwasher
- Stainless steel under mounted one and a half bowl sink with chrome mixer tap
- · LED under wall unit lighting
- Polished chrome power sockets above work surfaces
- $\boldsymbol{\cdot}$  Freestanding washer dryer to hall utility cupboard