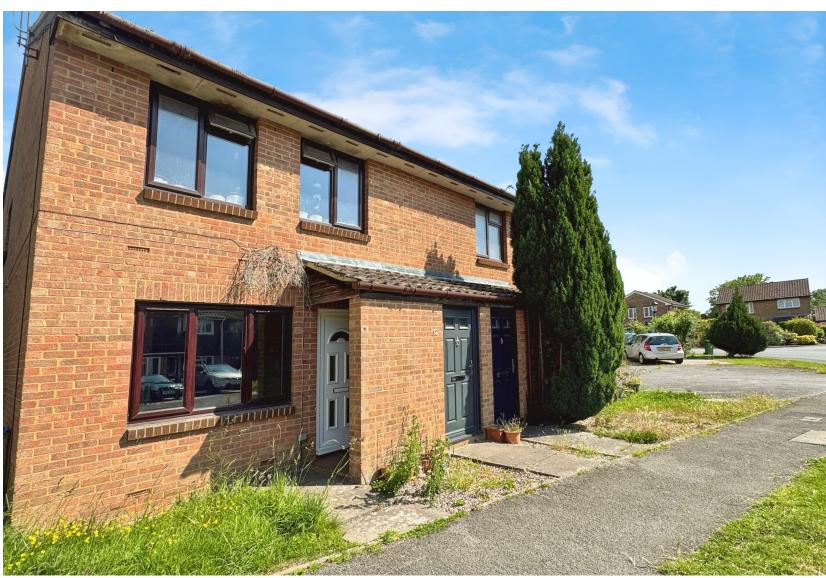

### **PROPERTY**

The property offers good-sized accommodation, approached through its own front door. When you enter the property you are met with a large living room, facing to the front of the building with ample space for a sofa and additional chairs, with a defined dining area, suitable for a table and chairs. The separate kitchen has been refitted with a range of white goods and wall mounted units, with plenty of work surfaces, and space for appliances. There is an inner hallway, leading to a double bedroom, with recessed storage and a modern bathroom suite with a walk-in shower. The ground floor maisonette does also include a generous enclosed area of garden that is laid to lawn, as well as patio area perfect for spending time outside in the summer evenings.