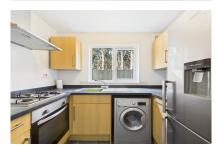

### **PROPERTY**

The property offers good-sized accommodation, approached through its own front door. When you enter the property you are met with a large living room, facing to the front of the building with ample space for a sofa and additional chairs, with a defined dining area, suitable for a table and chairs. The separate kitchen has been refitted with a range of white goods and wall mounted units, with plenty of work surfaces, and space for appliances. There is an inner hallway, leading to a double bedroom, with recessed storage and a modern bathroom suite with a walk-in shower. The ground floor maisonette does also include a generous enclosed area of garden that is laid to lawn, as well as patio area perfect for spending time outside in the summer evenings.