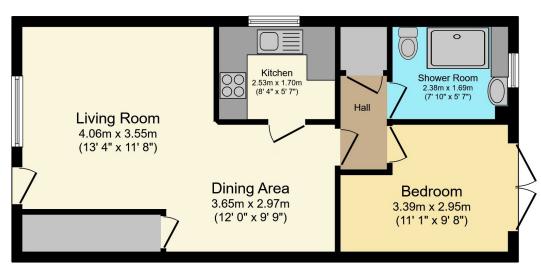

### **PROPERTY**

The property offers good-sized accommodation, approached through its own front door. When you enter the property you are met with a large living room, facing to the front of the building with ample space for a sofa and additional chairs, with a defined dining area, suitable for a table and chairs. The separate kitchen has been refitted with a range of white goods and wall mounted units, with plenty of work surfaces, and space for appliances. There is an inner hallway, leading to a double bedroom, with recessed storage and a modern bathroom suite with a walk-in shower. The ground floor maisonette does also include a generous enclosed area of garden that is laid to lawn, as well as patio area perfect for spending time outside in the summer evenings.

# 528 sq ft / 49 sq m

Brock Taylor 01403 272022 horshamsales@brocktaylor.co.uk