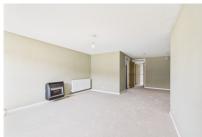

### **PROPERTY**

The property offers good-sized accommodation, approached through its own front door. When you enter the property you are met with a large living room, facing to the front of the building with ample space for a sofa and additional chairs, with a defined dining area, suitable for a table and chairs. The separate kitchen has been refitted with a range of white goods and wall mounted units, with plenty of work surfaces, and space for appliances. There is an inner hallway, leading to a double bedroom, with recessed storage and a modern bathroom suite with a walk-in shower. The ground floor maisonette does also include a generous enclosed area of garden that is laid to lawn, as well as patio area perfect for spending time outside in the summer evenings.