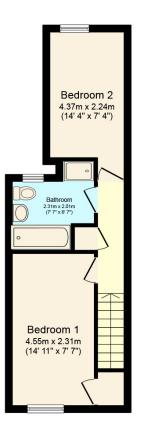

#### **PROPERTY**

Tenure: Freehold

The front door of the property opens into a convenient Entrance Hall which provides the ideal area to remove coats and shoes and houses the staircase to the first floor. A door opens to allow access to the spacious Lounge/Diner with sofas, a dining table and chairs and the flexibility for additional furniture placement. This area is also double aspect, flooding it with natural light. The Kitchen is located through a doorway to the rear and is fitted with a range of floor and wall mounted units gifting ample storage and worksurfaces. The Kitchen also welcomes space for free standing appliances and provides a door to the Rear Garden. Moving upstairs, the Landing provides access to all rooms including two generous double bedrooms with the Main Bedroom also boasting built in storage. The Family Bathroom, complete with a window, offers a walk in shower and a separate bath.

#### **Council Tax**

Band C

**Ground Floor** 

**First Floor** 

#### **Map Location**

Total Approximate Floor Area 701 sq ft / 65 sq m