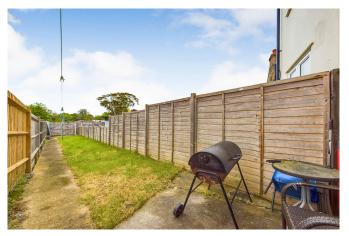

#### **OUTSIDE**

The property is located just a stones throw from local shops and amenities making it very conveniently located. The front of the property has a gate that opens up into a small walled Front Garden with a pathway leading up to the front door. The Rear Garden is a generous size and a fantastic benefit to the property. It is mostly laid to lawn with a patio area which is perfect for garden furniture and barbeques in the warmer months. The Garden provides a perfect opportunity to create your own oasis to enjoy.