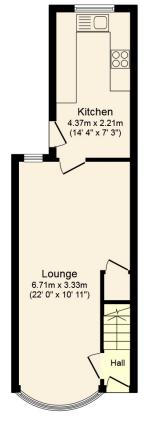

#### **Council Tax**

Band C

**Ground Floor** 

**First Floor** 

#### **Map Location**

Total Approximate Floor Area 701 sq ft / 65 sq m