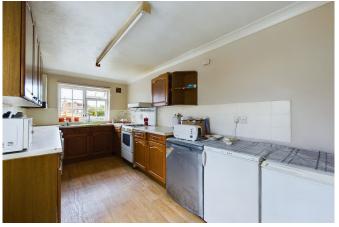

#### **PROPERTY**

Tenure: Freehold

The front door of the property opens into a convenient Entrance Hall which provides the ideal area to remove coats and shoes and houses the staircase to the first floor. A door opens to allow access to the spacious Lounge/Diner with sofas, a dining table and chairs and the flexibility for additional furniture placement. This area is also double aspect, flooding it with natural light. The Kitchen is located through a doorway to the rear and is fitted with a range of floor and wall mounted units gifting ample storage and worksurfaces. The Kitchen also welcomes space for free standing appliances and provides a door to the Rear Garden. Moving upstairs, the Landing provides access to all rooms including two generous double bedrooms with the Main Bedroom also boasting built in storage. The Family Bathroom, complete with a window, offers a walk in shower and a separate bath.