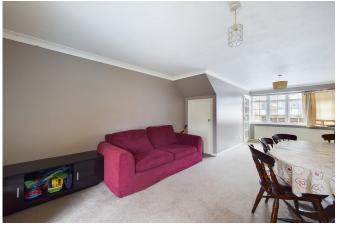

#### **PROPERTY**

Tenure: Freehold

The front door of the property opens into a convenient Entrance Hall which provides the ideal area to remove coats and shoes and houses the staircase to the first floor. A door opens to allow access to the spacious Lounge/Diner with sofas, a dining table and chairs and the flexibility for additional furniture placement. This area is also double aspect, flooding it with natural light. The Kitchen is located through a doorway to the rear and is fitted with a range of floor and wall mounted units gifting ample storage and worksurfaces. The Kitchen also welcomes space for free standing appliances and provides a door to the Rear Garden. Moving upstairs, the Landing provides access to all rooms including two generous double bedrooms with the Main Bedroom also boasting built in storage. The Family Bathroom, complete with a window, offers a walk in shower and a separate bath.