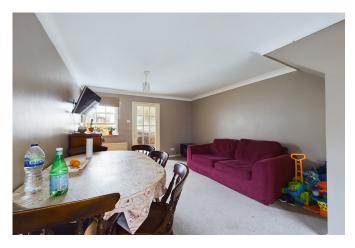

#### **PROPERTY**

Tenure: Freehold

The front door of the property opens into a convenient Entrance Hall which provides the ideal area to remove coats and shoes and houses the staircase to the first floor. A door opens to allow access to the spacious Lounge/Diner with sofas, a dining table and chairs and the flexibility for additional furniture placement. This area is also double aspect, flooding it with natural light. The Kitchen is located through a doorway to the rear and is fitted with a range of floor and wall mounted units gifting ample storage and worksurfaces. The Kitchen also welcomes space for free standing appliances and provides a door to the Rear Garden. Moving upstairs, the Landing provides access to all rooms including two generous double bedrooms with the Main Bedroom also boasting built in storage. The Family Bathroom, complete with a window, offers a walk in shower and a separate bath.