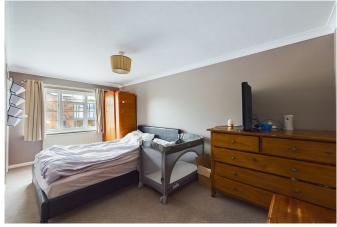

#### **PROPERTY**

Tenure: Freehold

The front door of the property opens into a convenient Entrance Hall which provides the ideal area to remove coats and shoes and houses the staircase to the first floor. A door opens to allow access to the spacious Lounge/Diner with sofas, a dining table and chairs and the flexibility for additional furniture placement. This area is also double aspect, flooding it with natural light. The Kitchen is located through a doorway to the rear and is fitted with a range of floor and wall mounted units gifting ample storage and worksurfaces. The Kitchen also welcomes space for free standing appliances and provides a door to the Rear Garden. Moving upstairs, the Landing provides access to all rooms including two generous double bedrooms with the Main Bedroom also boasting built in storage. The Family Bathroom, complete with a window, offers a walk in shower and a separate bath.