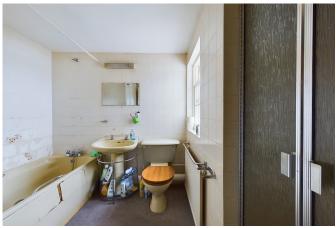

#### **PROPERTY**

Tenure: Freehold

The front door of the property opens into a convenient Entrance Hall which provides the ideal area to remove coats and shoes and houses the staircase to the first floor. A door opens to allow access to the spacious Lounge/Diner with sofas, a dining table and chairs and the flexibility for additional furniture placement. This area is also double aspect, flooding it with natural light. The Kitchen is located through a doorway to the rear and is fitted with a range of floor and wall mounted units gifting ample storage and worksurfaces. The Kitchen also welcomes space for free standing appliances and provides a door to the Rear Garden. Moving upstairs, the Landing provides access to all rooms including two generous double bedrooms with the Main Bedroom also boasting built in storage. The Family Bathroom, complete with a window, offers a walk in shower and a separate bath.