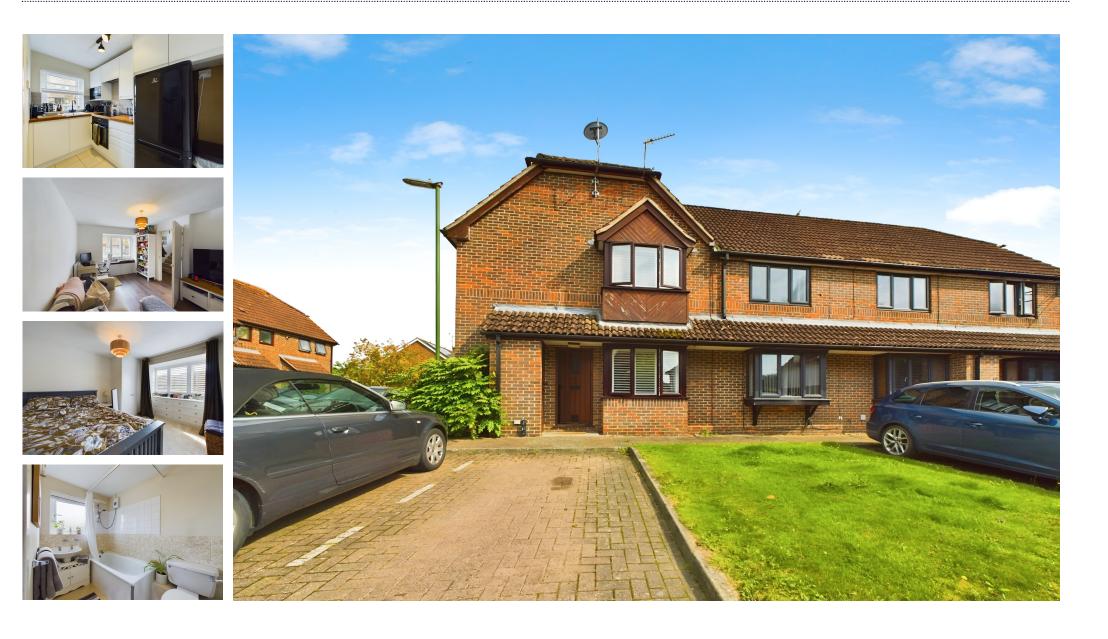

## **Kingsmead Place**, Broadbridge Heath, RH12 3TA

The front door opens into a generous hall that has stairs rising to the First Floor which also provide under stairs storage. There is an opening archway to the modern kitchen which has been stylishly updated by the current owners . The living room is to the front of the house and has a large window, that floods the room with natural light, there is also a window seat which is a fantastic use of space. To the First Floor you will find a large double bedroom, with plenty of space for wardrobes and the bathroom, which has a white suite and a window for light and ventilation. On the landing, there is an airing cupboard and access to the loft, which provides additional storage.

The property is set back from the road at the bottom of a small cul de sac, and has an allocated parking space to the front of the house. The development is surrounded by well kept communal grounds.

ADDITIONAL INFORMATION Tenure: Freehold Estate Charge: £340 per annum payable to Hunters Estate & Property Management Ltd