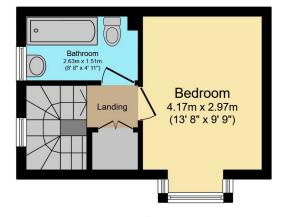

## **Kingsmead Place**, Broadbridge Heath, RH12 3TA

The front door opens into a generous hall that has stairs rising to the First Floor which also provide under stairs storage. There is an opening archway to the modern kitchen which has been stylishly updated by the current owners . The living room is to the front of the house and has a large window, that floods the room with natural light, there is also a window seat which is a fantastic use of space. To the First Floor you will find a large double bedroom, with plenty of space for wardrobes and the bathroom, which has a white suite and a window for light and ventilation. On the landing, there is an airing cupboard and access to the loft, which provides additional storage.

First Floor

Ground Floor

EPC Rating

Map Location

Brock Taylor Disclaimer: we would like to inform prospective purchasers that these sales particulars have been prepared as a general guide only. A detailed survey has not been carried out, nor the services, appliances and fittings tested. Room sizes should not be relied upon for furnishing purposes and are approximate. If floor plans are included they are for guidance only and illustration purposes only and may not be to scale. If there are any important matters likely to affect your decision to buy, please contact us before viewing this property.

Total Approximate Floor Area 442 sq ft / 41 sq m

UNITED KINGDO PROPERTY

2022-2023