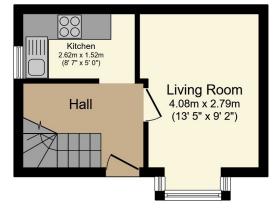

## **Kingsmead Place**, Broadbridge Heath, RH12 3TA

The front door opens into a generous hall that has stairs rising to the First Floor which also provide under stairs storage. There is an opening archway to the modern kitchen which has been stylishly updated by the current owners . The living room is to the front of the house and has a large window, that floods the room with natural light, there is also a window seat which is a fantastic use of space. To the First Floor you will find a large double bedroom, with plenty of space for wardrobes and the bathroom, which has a white suite and a window for light and ventilation. On the landing, there is an airing cupboard and access to the loft, which provides additional storage.

First Floor

Ground Floor

EPC Rating

Map Location

Brock Taylor Disclaimer: we would like to inform prospective purchasers that these sales particulars have been prepared as a general guide only. A detailed survey has not been carried out, nor the services, appliances and fittings tested. Room sizes should not be relied upon for furnishing purposes and are approximate. If floor plans are included they are for guidance only and illustration purposes only and may not be to scale. If there are any important matters likely to affect your decision to buy, please contact us before viewing this property.

Total Approximate Floor Area 442 sq ft / 41 sq m

UNITED KINGDO PROPERTY

2022-2023