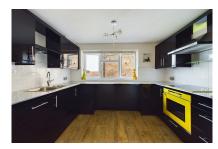

## **Orion Court,** Horsham, RH12 2QF

As you step through the front door, you'll be greeted by a convenient hallway, providing easy access to all the rooms. The apartment boasts two spacious double bedrooms, each thoughtfully equipped with built-in wardrobes, ensuring ample storage space. The stylish kitchen is cleverly designed to maximise storage and has a range of integrated appliances and also a breakfast bar. The living room is a fantastic size, offering an ideal space for both relaxation and entertainment with plenty of space for both living and dining furniture. Bathed in natural light flooding through the large windows, the room has a warm and inviting atmosphere. One of the highlights of the living room is the access balcony, accessible from the room, allowing you to enjoy the outside, it's a wonderful spot to unwind. Throughout the apartment, you'll find solid Oak flooring, adding a touch of quality. Completing the accommodation is the well-appointed bathroom. featuring a shower over a bath arrangement.