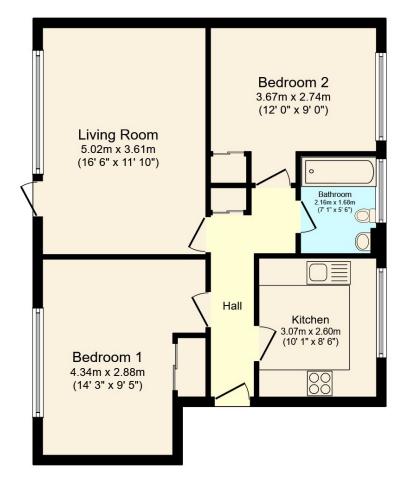

## **Orion Court,** Horsham, RH12 2QF

As you step through the front door, you'll be greeted by a convenient hallway, providing easy access to all the rooms. The apartment boasts two spacious double bedrooms, each thoughtfully equipped with built-in wardrobes, ensuring ample storage space. The stylish kitchen is cleverly designed to maximise storage and has a range of integrated appliances and also a breakfast bar. The living room is a fantastic size, offering an ideal space for both relaxation and entertainment with plenty of space for both living and dining furniture. Bathed in natural light flooding through the large windows, the room has a warm and inviting atmosphere. One of the highlights of the living room is the access balcony, accessible from the room, allowing you to enjoy the outside, it's a wonderful spot to unwind. Throughout the apartment, you'll find solid Oak flooring, adding a touch of quality. Completing the accommodation is the well-appointed bathroom. featuring a shower over a bath arrangement.

**Council Tax** Band B

Total Approximate Floor Area

689 sq ft / 64.0 sq m

Viewing arrangements by appointment through:

**Brock Taylor** horshamsales@brocktaylor.co.uk