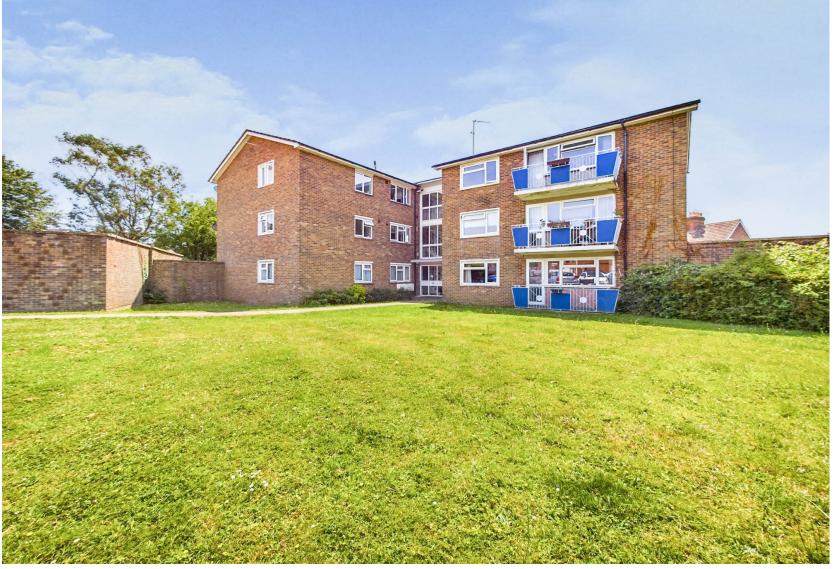

## **Orion Court,** Horsham, RH12 2QF

As you step through the front door, you'll be greeted by a convenient hallway, providing easy access to all the rooms. The apartment boasts two spacious double bedrooms, each thoughtfully equipped with built-in wardrobes, ensuring ample storage space. The stylish kitchen is cleverly designed to maximise storage and has a range of integrated appliances and also a breakfast bar. The living room is a fantastic size, offering an ideal space for both relaxation and entertainment with plenty of space for both living and dining furniture. Bathed in natural light flooding through the large windows, the room has a warm and inviting atmosphere. One of the highlights of the living room is the access balcony, accessible from the room, allowing you to enjoy the outside, it's a wonderful spot to unwind. Throughout the apartment, you'll find solid Oak flooring, adding a touch of quality. Completing the accommodation is the well-appointed bathroom. featuring a shower over a bath arrangement.

To the front of the property there are well maintained communal gardens and to the rear of the property there is a communal drying area. This property boasts a 6'3 x 5'3 external store, providing a brilliant amount of dry storage. There is also a private storage cupboard directly outside the apartment that measures 3'11 x 2'09. Residents parking is also available.