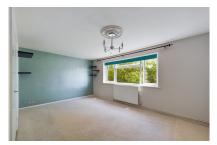

## **Orion Court,** Horsham, RH12 2QF

As you step through the front door, you'll be greeted by a convenient hallway, providing easy access to all the rooms. The apartment boasts two spacious double bedrooms, each thoughtfully equipped with built-in wardrobes, ensuring ample storage space. The stylish kitchen is cleverly designed to maximise storage and has a range of integrated appliances and also a breakfast bar. The living room is a fantastic size, offering an ideal space for both relaxation and entertainment with plenty of space for both living and dining furniture. Bathed in natural light flooding through the large windows, the room has a warm and inviting atmosphere. One of the highlights of the living room is the access balcony, accessible from the room, allowing you to enjoy the outside, it's a wonderful spot to unwind. Throughout the apartment, you'll find solid Oak flooring, adding a touch of quality. Completing the accommodation is the well-appointed bathroom. featuring a shower over a bath arrangement.