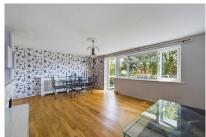

## **Orion Court,** Horsham, RH12 2QF

As you step through the front door, you'll be greeted by a convenient hallway, providing easy access to all the rooms. The apartment boasts two spacious double bedrooms, each thoughtfully equipped with built-in wardrobes, ensuring ample storage space. The stylish kitchen is cleverly designed to maximise storage and has a range of integrated appliances and also a breakfast bar. The living room is a fantastic size, offering an ideal space for both relaxation and entertainment with plenty of space for both living and dining furniture. Bathed in natural light flooding through the large windows, the room has a warm and inviting atmosphere. One of the highlights of the living room is the access balcony, accessible from the room, allowing you to enjoy the outside, it's a wonderful spot to unwind. Throughout the apartment, you'll find solid Oak flooring, adding a touch of quality. Completing the accommodation is the well-appointed bathroom. featuring a shower over a bath arrangement.