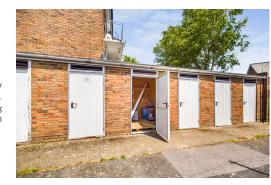

To the front of the property there are well maintained communal gardens and to the rear of the property there is a communal drying area. This property boasts a 6'3 x 5'3 external store, providing a brilliant amount of dry storage. There is also a private storage cupboard directly outside the apartment that measures 3'11 x 2'09. Residents parking is also available.