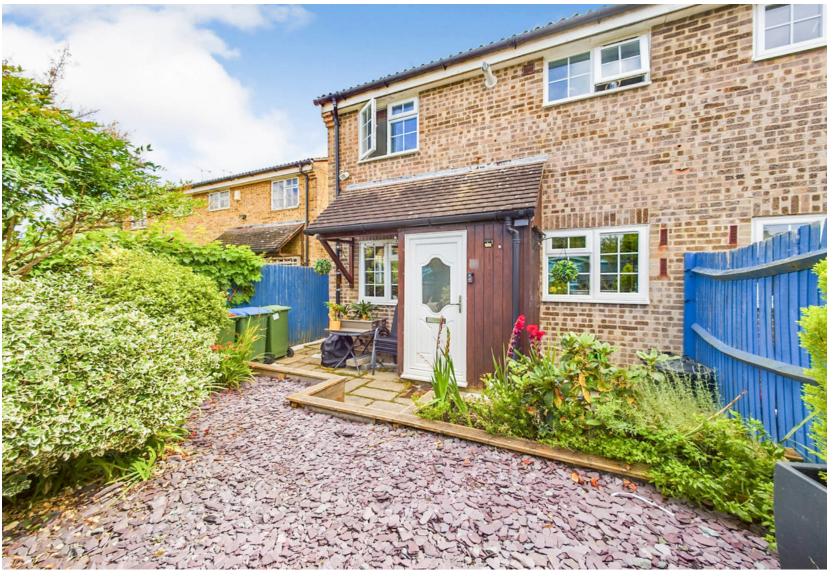

### OUTSIDE

This lovely home is set back from the road with a gated entrance opening to your private west facing Garden. This has been turned into a lovely, low maintenance area with a paved patio, perfect for barbecues in the summer months leading up to an expanse of slate chippings with attractive borders. The property also benefits from an allocated parking space in the residents car park, while further parking can be found on the road.