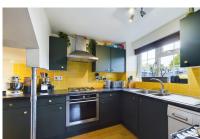

#### **PROPERTY**

Tenure: Freehold

The front door opens into a convenient Porch, with space to hang your coats and remove your shoes before stepping into the double aspect Living Room, which is a bright room perfect to relax in at the end of a long day. The Kitchen overlooks the Garden, and is fitted with a stylish range of floor and wall mounted units with space for a selection of appliances (current appliances are negotiable) and additional storage under the stairs. To the First Floor you will find a generous double Bedroom with two sets of built in wardrobes and a modern Bathroom with a white suite, shower above the bath and a window.