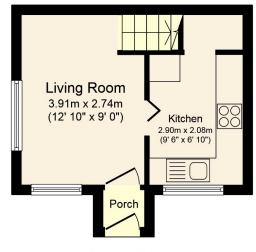

#### **PROPERTY**

Tenure: Freehold

The front door opens into a convenient Porch, with space to hang your coats and remove your shoes before stepping into the double aspect Living Room, which is a bright room perfect to relax in at the end of a long day. The Kitchen overlooks the Garden, and is fitted with a stylish range of floor and wall mounted units with space for a selection of appliances (current appliances are negotiable) and additional storage under the stairs. To the First Floor you will find a generous double Bedroom with two sets of built in wardrobes and a modern Bathroom with a white suite, shower above the bath and a window.

**Brock Taylor** horshamsales@brocktaylor.co.uk

**Ground Floor** 

**First Floor** 