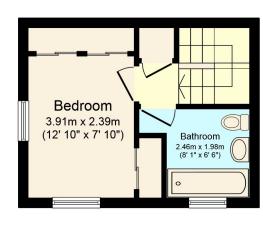

#### **PROPERTY**

Tenure: Freehold

The front door opens into a convenient Porch, with space to hang your coats and remove your shoes before stepping into the double aspect Living Room, which is a bright room perfect to relax in at the end of a long day. The Kitchen overlooks the Garden, and is fitted with a stylish range of floor and wall mounted units with space for a selection of appliances (current appliances are negotiable) and additional storage under the stairs. To the First Floor you will find a generous double Bedroom with two sets of built in wardrobes and a modern Bathroom with a white suite, shower above the bath and a window.

**Brock Taylor** horshamsales@brocktaylor.co.uk

**Ground Floor** 

**First Floor** 