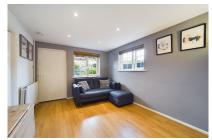

#### **PROPERTY**

Tenure: Freehold

The front door opens into a convenient Porch, with space to hang your coats and remove your shoes before stepping into the double aspect Living Room, which is a bright room perfect to relax in at the end of a long day. The Kitchen overlooks the Garden, and is fitted with a stylish range of floor and wall mounted units with space for a selection of appliances (current appliances are negotiable) and additional storage under the stairs. To the First Floor you will find a generous double Bedroom with two sets of built in wardrobes and a modern Bathroom with a white suite, shower above the bath and a window.