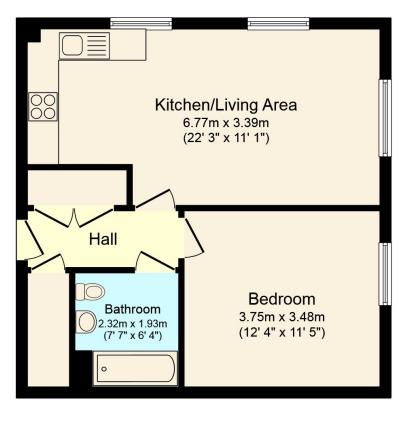

## Willow House, Kensett Avenue, Southwater, RH13 9FJ

Entering the apartment, you are met with an Entrance Hall, with a built-in storage cupboard and a door that leads to the luxurious Bathroom featuring a modern white suite with a full-sized bath, and shower above the bath. The bright double Bedroom has a large window that floods the room with natural light and boasts ample space for free-standing storage and additional bedroom furniture. The Kitchen/Living Room is a particular feature of this impressive property which is perfect for entertaining and offers flexibility for furniture placement. The contemporary Kitchen offers a range of floor and wall mounted units and is another example of Berkeley Homes' quality. The Living Area is flooded with natural light from large windows.

**Buses** 3 minute walk

Sport & Leisure The GhvII 0.8 miles

Broadband Up to 500 Mbps

Shops Lintot Square 8 minute walk

Rental Income £1.000 pcm

Roads M23 9.8 miles

Total Approximate Floor Area

501 sq ft / 47 sq m