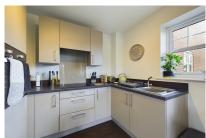

## Willow House, Kensett Avenue, Southwater, RH13 9FJ

Entering the apartment, you are met with an Entrance Hall, with a built-in storage cupboard and a door that leads to the luxurious Bathroom featuring a modern white suite with a full-sized bath, and shower above the bath. The bright double Bedroom has a large window that floods the room with natural light and boasts ample space for free-standing storage and additional bedroom furniture. The Kitchen/Living Room is a particular feature of this impressive property which is perfect for entertaining and offers flexibility for furniture placement. The contemporary Kitchen offers a range of floor and wall mounted units and is another example of Berkeley Homes' quality. The Living Area is flooded with natural light from large windows.