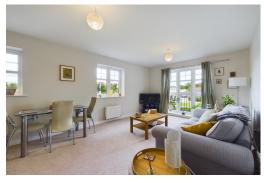

## Willow House, Kensett Avenue, Southwater, RH13 9FJ

Entering the apartment, you are met with an Entrance Hall, with a built-in storage cupboard and a door that leads to the luxurious Bathroom featuring a modern white suite with a full-sized bath, and shower above the bath. The bright double Bedroom has a large window that floods the room with natural light and boasts ample space for free-standing storage and additional bedroom furniture. The Kitchen/Living Room is a particular feature of this impressive property which is perfect for entertaining and offers flexibility for furniture placement. The contemporary Kitchen offers a range of floor and wall mounted units and is another example of Berkeley Homes' quality. The Living Area is flooded with natural light from large windows.