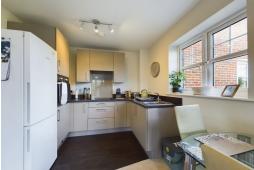

## Willow House, Kensett Avenue, Southwater, RH13 9FJ

Entering the apartment, you are met with an Entrance Hall, with a built-in storage cupboard and a door that leads to the luxurious Bathroom featuring a modern white suite with a full-sized bath, and shower above the bath. The bright double Bedroom has a large window that floods the room with natural light and boasts ample space for free-standing storage and additional bedroom furniture. The Kitchen/Living Room is a particular feature of this impressive property which is perfect for entertaining and offers flexibility for furniture placement. The contemporary Kitchen offers a range of floor and wall mounted units and is another example of Berkeley Homes' quality. The Living Area is flooded with natural light from large windows.