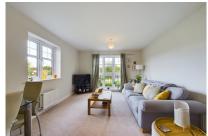

## Willow House, Kensett Avenue, Southwater, RH13 9FJ

Entering the apartment, you are met with an Entrance Hall, with a built-in storage cupboard and a door that leads to the luxurious Bathroom featuring a modern white suite with a full-sized bath, and shower above the bath. The bright double Bedroom has a large window that floods the room with natural light and boasts ample space for free-standing storage and additional bedroom furniture. The Kitchen/Living Room is a particular feature of this impressive property which is perfect for entertaining and offers flexibility for furniture placement. The contemporary Kitchen offers a range of floor and wall mounted units and is another example of Berkeley Homes' quality. The Living Area is flooded with natural light from large windows.