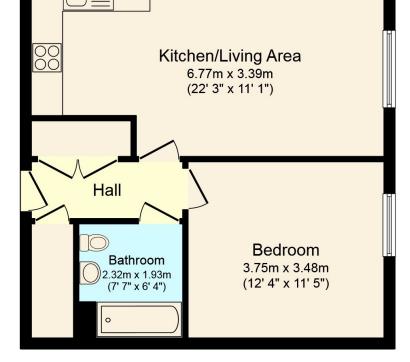

## Willow House, Kensett Avenue, Southwater, RH13 9FJ

Entering the apartment, you are met with an Entrance Hall, with a built-in storage cupboard and a door that leads to the luxurious Bathroom featuring a modern white suite with a full-sized bath, and shower above the bath. The bright double Bedroom has a large window that floods the room with natural light and boasts ample space for free-standing storage and additional bedroom furniture. The Kitchen/Living Room is a particular feature of this impressive property which is perfect for entertaining and offers flexibility for furniture placement. The contemporary Kitchen offers a range of floor and wall mounted units and is another example of Berkeley Homes' quality. The Living Area is flooded with natural light from large windows.

Southwater

Tanbridge House

**Council Tax** 

Band B

Rental Income

Roads M23 9.8 miles

Total Approximate Floor Area

501 sq ft / 47 sq m