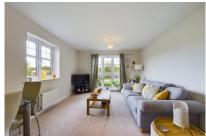

## Willow House, Kensett Avenue, Southwater, RH13 9FJ

Entering the apartment, you are met with an Entrance Hall, with a built-in storage cupboard and a door that leads to the luxurious Bathroom featuring a modern white suite with a full-sized bath, and shower above the bath. The bright double Bedroom has a large window that floods the room with natural light and boasts ample space for free-standing storage and additional bedroom furniture. The Kitchen/Living Room is a particular feature of this impressive property which is perfect for entertaining and offers flexibility for furniture placement. The contemporary Kitchen offers a range of floor and wall mounted units and is another example of Berkeley Homes' quality. The Living Area is flooded with natural light from large windows.