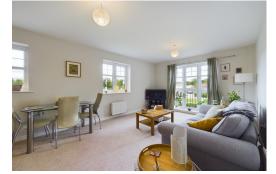

## Willow House, Kensett Avenue, Southwater, RH13 9FJ

Entering the apartment, you are met with an Entrance Hall, with a built-in storage cupboard and a door that leads to the luxurious Bathroom featuring a modern white suite with a full-sized bath, and shower above the bath. The bright double Bedroom has a large window that floods the room with natural light and boasts ample space for free-standing storage and additional bedroom furniture. The Kitchen/Living Room is a particular feature of this impressive property which is perfect for entertaining and offers flexibility for furniture placement. The contemporary Kitchen offers a range of floor and wall mounted units and is another example of Berkeley Homes' quality. The Living Area is flooded with natural light from large windows.