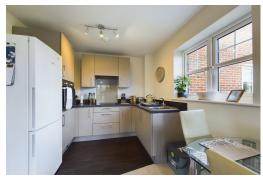

## Willow House, Kensett Avenue, Southwater, RH13 9FJ

Entering the apartment, you are met with an Entrance Hall, with a built-in storage cupboard and a door that leads to the luxurious Bathroom featuring a modern white suite with a full-sized bath, and shower above the bath. The bright double Bedroom has a large window that floods the room with natural light and boasts ample space for free-standing storage and additional bedroom furniture. The Kitchen/Living Room is a particular feature of this impressive property which is perfect for entertaining and offers flexibility for furniture placement. The contemporary Kitchen offers a range of floor and wall mounted units and is another example of Berkeley Homes' quality. The Living Area is flooded with natural light from large windows.