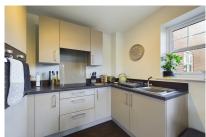

## Willow House, Kensett Avenue, Southwater, RH13 9FJ

Entering the apartment, you are met with an Entrance Hall, with a built-in storage cupboard and a door that leads to the luxurious Bathroom featuring a modern white suite with a full-sized bath, and shower above the bath. The bright double Bedroom has a large window that floods the room with natural light and boasts ample space for free-standing storage and additional bedroom furniture. The Kitchen/Living Room is a particular feature of this impressive property which is perfect for entertaining and offers flexibility for furniture placement. The contemporary Kitchen offers a range of floor and wall mounted units and is another example of Berkeley Homes' quality. The Living Area is flooded with natural light from large windows.