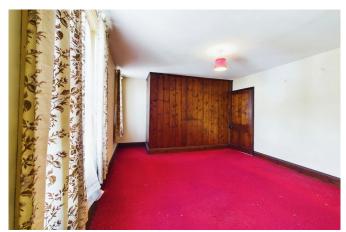

**ACCOMMODATION** 

Tenure: Freehold

The property offers good sized accommodation, arranged over two floors, that is in need of refurbishment, but provides excellent potential. The ground floor features a spacious entrance hall, with a spindled bannister staircase and provides access to a cosy sitting room, with both a period fireplace and sash windows. There is also a generous dining room, kitchen equipped with a traditional range of units and a bathroom, with separate W.C. On the first floor there is a generous main bedroom, with feature fireplace,

further double bedroom, and a smaller third bedroom/study. The property still retains a number of period features including cast iron firelaces, sash windows and panelled doors.