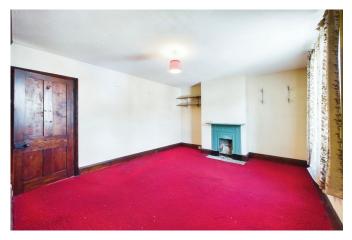

**ACCOMMODATION** 

Tenure: Freehold

The property offers good sized accommodation, arranged over two floors, that is in need of refurbishment, but provides excellent potential. The ground floor features a spacious entrance hall, with a spindled bannister staircase and provides access to a cosy sitting room, with both a period fireplace and sash windows. There is also a generous dining room, kitchen equipped with a traditional range of units and a bathroom, with separate W.C. On the first floor there is a generous main bedroom, with feature fireplace,