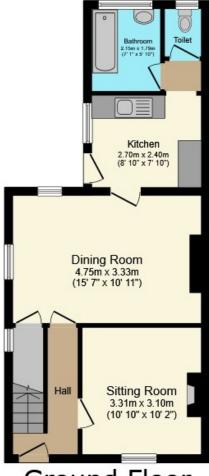

**ACCOMMODATION** 

Tenure: Freehold

The property offers good sized accommodation, arranged over two floors, that is in need of refurbishment, but provides excellent potential. The ground floor features a spacious entrance hall, with a spindled bannister staircase and provides access to a cosy sitting room, with both a period fireplace and sash windows. There is also a generous dining room, kitchen equipped with a traditional range of units and a bathroom, with separate W.C. On the first floor there is a generous main bedroom, with feature fireplace,

further double bedroom, and a smaller third bedroom/study. The property still retains a number of period features including cast iron firelaces, sash windows and panelled doors.

#### **Rental Income**

£tbc

St Wilfrid's Primary St Joseph's Primary Oathall Community College

**Schools** 

Ground Floor

First Floor

## Total Approximate Floor Area 860 sq ft / 79.9 sq m