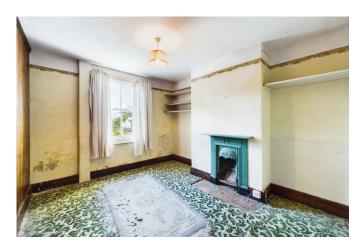

**ACCOMMODATION** 

Tenure: Freehold

The property offers good sized accommodation, arranged over two floors, that is in need of refurbishment, but provides excellent potential. The ground floor features a spacious entrance hall, with a spindled bannister staircase and provides access to a cosy sitting room, with both a period fireplace and sash windows. There is also a generous dining room, kitchen equipped with a traditional range of units and a bathroom, with separate W.C. On the first floor there is a generous main bedroom, with feature fireplace,

further double bedroom, and a smaller third bedroom/study. The property still retains a number of period features including cast iron firelaces, sash windows and panelled doors.