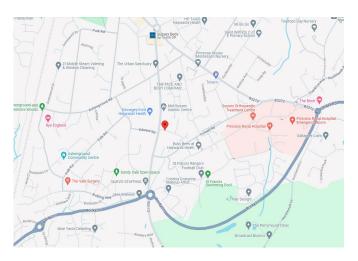

#### LOCATION

This semi detached house is conveniently located within a minute's walk of a Sainsbury's local store and only a short walk from South Road and The Orchards Shopping Centre, with its good range of shopping facilities. Haywards Heath Station, with its direct service to London Bridge (45 mins) and Brighton (15 mins) is a short drive from the property, that also offers good access to the M23/A23. There are also a number of schools within the immediate vicinity, that include St Wilfrid's & St Joseph's primary schools. The property is also conveniently positioned within easy walking distance of The Princess Royal Hospital.

#### **Map Location**