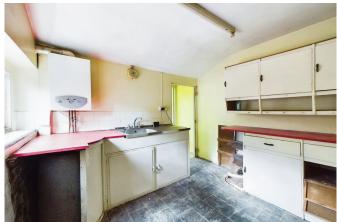

**ACCOMMODATION** 

Tenure: Freehold

The property offers good sized accommodation, arranged over two floors, that is in need of refurbishment, but provides excellent potential. The ground floor features a spacious entrance hall, with a spindled bannister staircase and provides access to a cosy sitting room, with both a period fireplace and sash windows. There is also a generous dining room, kitchen equipped with a traditional range of units and a bathroom, with separate W.C. On the first floor there is a generous main bedroom, with feature fireplace,