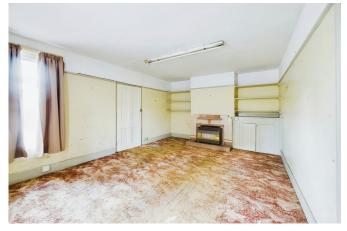

**ACCOMMODATION** 

Tenure: Freehold

The property offers good sized accommodation, arranged over two floors, that is in need of refurbishment, but provides excellent potential. The ground floor features a spacious entrance hall, with a spindled bannister staircase and provides access to a cosy sitting room, with both a period fireplace and sash windows. There is also a generous dining room, kitchen equipped with a traditional range of units and a bathroom, with separate W.C. On the first floor there is a generous main bedroom, with feature fireplace,

further double bedroom, and a smaller third bedroom/study. The property still retains a number of period features including cast iron firelaces, sash windows and panelled doors.