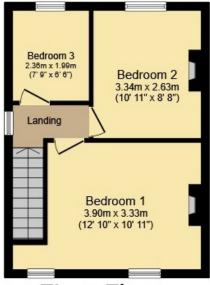

**ACCOMMODATION** 

Tenure: Freehold

The property offers good sized accommodation, arranged over two floors, that is in need of refurbishment, but provides excellent potential. The ground floor features a spacious entrance hall, with a spindled bannister staircase and provides access to a cosy sitting room, with both a period fireplace and sash windows. There is also a generous dining room, kitchen equipped with a traditional range of units and a bathroom, with separate W.C. On the first floor there is a generous main bedroom, with feature fireplace,

further double bedroom, and a smaller third bedroom/study. The property still retains a number of period features including cast iron firelaces, sash windows and panelled doors.

#### **Rental Income**

£tbc

St Wilfrid's Primary St Joseph's Primary Oathall Community College

**Schools** 

Ground Floor

First Floor

## Total Approximate Floor Area 860 sq ft / 79.9 sq m