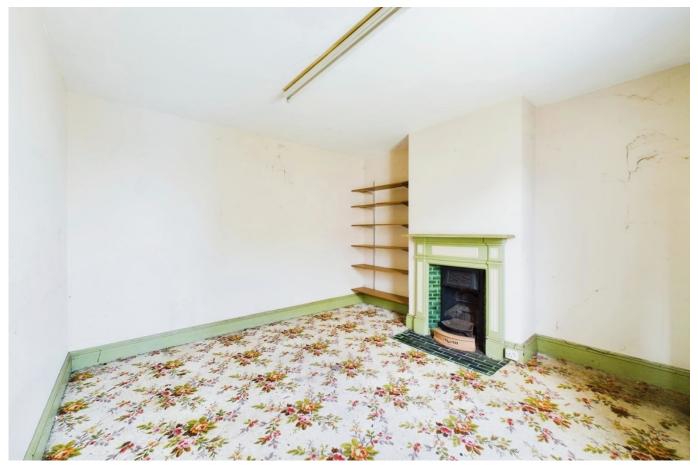

**ACCOMMODATION** 

Tenure: Freehold

The property offers good sized accommodation, arranged over two floors, that is in need of refurbishment, but provides excellent potential. The ground floor features a spacious entrance hall, with a spindled bannister staircase and provides access to a cosy sitting room, with both a period fireplace and sash windows. There is also a generous dining room, kitchen equipped with a traditional range of units and a bathroom, with separate W.C. On the first floor there is a generous main bedroom, with feature fireplace,

further double bedroom, and a smaller third bedroom/study. The property still retains a number of period features including cast iron firelaces, sash windows and panelled doors.