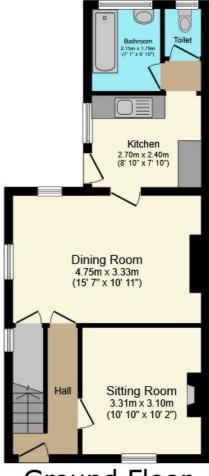

**ACCOMMODATION** 

Tenure: Freehold

The property offers good sized accommodation, arranged over two floors, that is in need of refurbishment, but provides excellent potential. The ground floor features a spacious entrance hall, with a spindled bannister staircase and provides access to a cosy sitting room, with both a period fireplace and sash windows. There is also a generous dining room, kitchen equipped with a traditional range of units and a bathroom, with separate W.C. On the first floor there is a generous main bedroom, with feature fireplace,

## **Rental Income**

£tbc

St Wilfrid's Primary St Joseph's Primary Oathall Community College

**Schools** 

Ground Floor

First Floor

#### **Map Location**

brocktaylor.co.uk

**Total Approximate Floor Area** 860 sq ft / 79.9 sq m