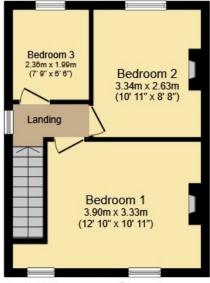

**ACCOMMODATION** 

Tenure: Freehold

The property offers good sized accommodation, arranged over two floors, that is in need of refurbishment, but provides excellent potential. The ground floor features a spacious entrance hall, with a spindled bannister staircase and provides access to a cosy sitting room, with both a period fireplace and sash windows. There is also a generous dining room, kitchen equipped with a traditional range of units and a bathroom, with separate W.C. On the first floor there is a generous main bedroom, with feature fireplace,

further double bedroom, and a smaller third bedroom/study. The property still retains a number of period features including cast iron firelaces, sash windows and panelled doors.

## **Rental Income**

£tbc

St Wilfrid's Primary St Joseph's Primary Oathall Community College

**Schools** 

Ground Floor

First Floor

#### **Map Location**

brocktaylor.co.uk

**Total Approximate Floor Area** 860 sq ft / 79.9 sq m