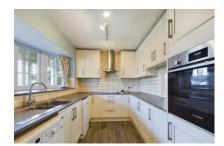

## Tanbridge Place, Horsham RH12 1RY

2

LOCATION This wonderful family home is located 0.4 miles away from Horsham Town Centre.

PROPERTY The ground floor boasts a well-proportioned entrance hall, with downstairs WC and a large under stairs cupboard offer ample space for coats and shoes, the hall leads to the modern kitchen with a comprehensive range of modern high and low level units and appliances. A spacious L shaped Lounge/Diningarea boasts French doors leading into the conservatory and further into the enclosed rear Garden.

Kitchen

**EPC Rating** 

AWAITING EPC

Brock Taylor.

Approximate total area

1134.73 ft<sup>2</sup> 105.42 m<sup>2</sup>

GIRAFFE360

Brock Taylor Disclaimer: we would like to inform prospective purchasers that these sales particulars have been prepared as a general guide only. A detailed survey has not been carried out, nor the services, appliances and fittings tested. Room sizes should not be relied upon for furnishing purposes and are approximate. If floor plans are included they are for guidance only and illustration purposes only and may not be to scale. If there are any important matters likely to affect your decision to buy, please contact us before viewing this property.