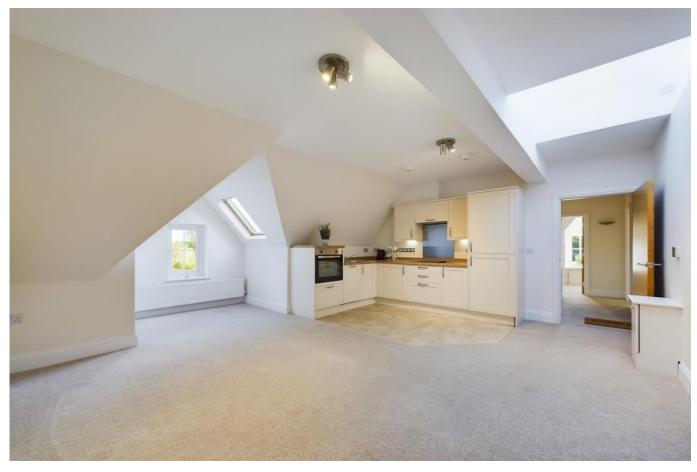

#### **PROPERTY**

This expertly designed 2 double bedroom apartment is located on the 2nd floor of this stunning former Victorian Rectory. The property boasts generously proportioned rooms throughout, enhanced by charming sloping ceilings that give the living space character and allure. Accessible via stairs or an electric stairlift, the accommodation comprises an inviting entrance hall, two spacious bedrooms, a modern shower room, and a generously sized Kitchen/Dining/Sitting room. Additional features include a reliable gas radiator heating system and efficient sealed unit double glazing. A picturesque communal garden area and a dedicated residents' car park add to the property's appeal, there is also an allotment area which is available for all residents use. The development is professionally managed by RLHA and overseen by a parttime on-site Scheme Manager. For added peace of mind, a