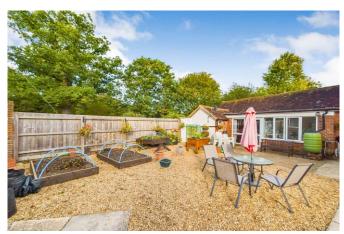

#### OUTSIDE

Surrounding the various buildings are attractive and established communal gardens with pathways leading around the building. There is also a residents' garden room adjacent to the residents' laundry where there are laundry appliances and a sink.