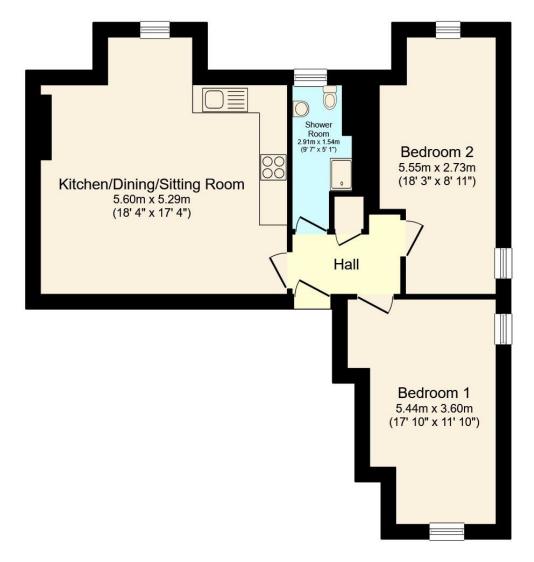

#### **PROPERTY**

This expertly designed 2 double bedroom apartment is located on the 2nd floor of this stunning former Victorian Rectory. The property boasts generously proportioned rooms throughout, enhanced by charming sloping ceilings that give the living space character and allure. Accessible via stairs or an electric stairlift, the accommodation comprises an inviting entrance hall, two spacious bedrooms, a modern shower room, and a generously sized Kitchen/Dining/Sitting room. Additional features include a reliable gas radiator heating system and efficient sealed unit double glazing. A picturesque communal garden area and a dedicated residents' car park add to the property's appeal, there is also an allotment area which is available for all residents use. The development is professionally managed by RLHA and overseen by a parttime on-site Scheme Manager. For added peace of mind, a

## Total Approximate Floor Area 657 sq ft / 61 sq m