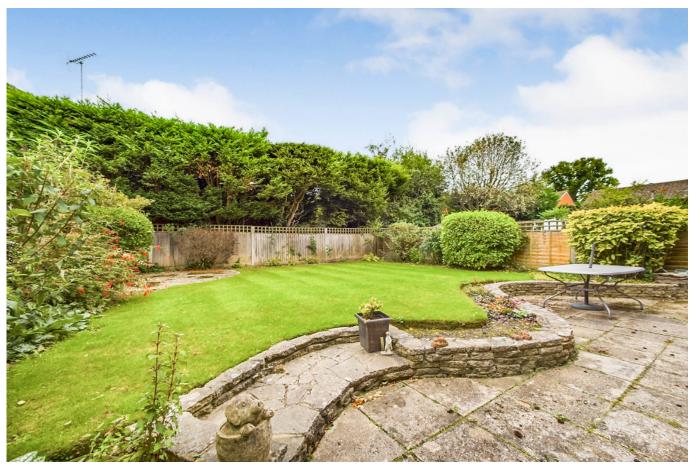

#### **OUTSIDE**

To the front of this attractive home is a large Driveway providing ample parking for vehicles and allows access to the Garage through an up and over door.

The Rear Garden is the perfect space to relax and enjoy the sun, mostly laid to lawn with a large patio area providing the perfect space for garden furniture.