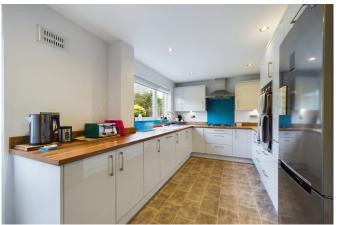

**PROPERTY** 

Tenure: Freehold

The front door of this spacious four Bedroom detached house opens into a convenient Hallway, offering access to the downstairs WC, Lounge/Diner, Kitchen, Garage and staircase. The Kitchen, which has been recently updated, offers a vast amount of space and storage with a range of floor and wall mounted units. The house has a fantastic flow with both the Kitchen and Hall offering access into the Lounge/Diner. The Lounge has plenty of options for furniture placement and is flooded with light from a double aspect