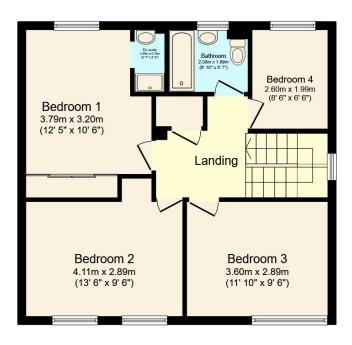

perspective with direct access out to the Rear Garden.

Moving upstairs the property presents you with a vast landing space that allows access to all rooms. Three of the four Bedrooms are good doubles with the Main Bedroom having an Ensuite Shower Room. Bedroom four is a spacious single room. Completing the upstairs accommodation is the family Bathroom, with a shower above a bath arrangement.

# **First Floor**

# Total Approximate Floor Area 1,347 sq ft / 125 sq m