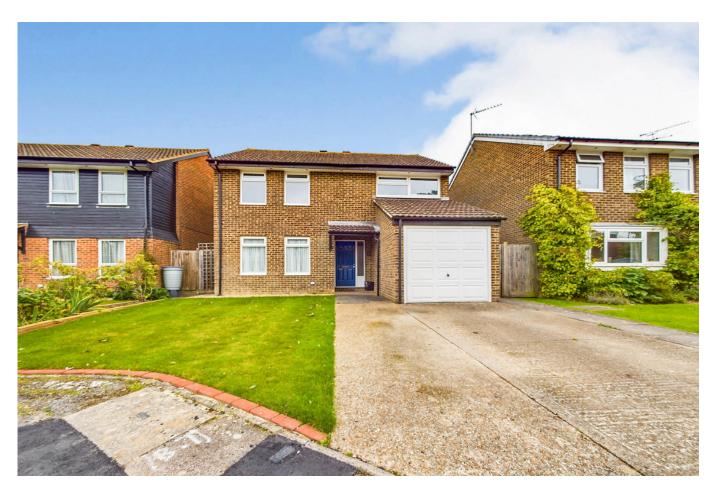

#### LOCATION

This detached house is conveniently located in a cul-de-sac, that is only a few minutes' walk from a good range of local shopping facilities on Coltsfoot Drive that include a post office, convenience store, cafe, chemist and hair dressers. The house is also in a good position for access to local schools including North Heath Primary which is a very short walk, with Millais and Forest secondary schools being a short car or cycle ride further. In addition Littlehaven mainline station (direct service to Victoria) is less that 10 minutes walk away, with the A264, Gatwick Airport and the M23 also being within easy driving distance.

#### **OUTSIDE**

To the front of this attractive home is a large Driveway providing ample parking for vehicles and allows access to the Garage through an up and over door.

The Rear Garden is the perfect space to relax and enjoy the sun, mostly laid to lawn with a large patio area providing the perfect space for garden furniture.