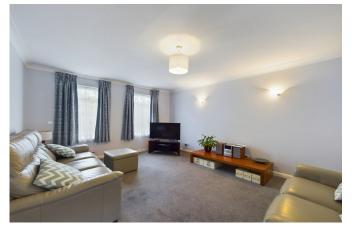

**PROPERTY** 

Tenure: Freehold

The front door of this spacious four Bedroom detached house opens into a convenient Hallway, offering access to the downstairs WC, Lounge/Diner, Kitchen, Garage and staircase. The Kitchen, which has been recently updated, offers a vast amount of space and storage with a range of floor and wall mounted units. The house has a fantastic flow with both the Kitchen and Hall offering access into the Lounge/Diner. The Lounge has plenty of options for furniture placement and is flooded with light from a double aspect

perspective with direct access out to the Rear Garden.

Moving upstairs the property presents you with a vast landing space that allows access to all rooms. Three of the four Bedrooms are good doubles with the Main Bedroom having an Ensuite Shower Room. Bedroom four is a spacious single room. Completing the upstairs accommodation is the family Bathroom, with a shower above a bath arrangement.