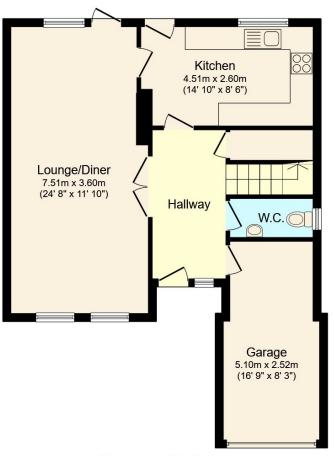

**PROPERTY** 

Tenure: Freehold

The front door of this spacious four Bedroom detached house opens into a convenient Hallway, offering access to the downstairs WC, Lounge/Diner, Kitchen, Garage and staircase. The Kitchen, which has been recently updated, offers a vast amount of space and storage with a range of floor and wall mounted units. The house has a fantastic flow with both the Kitchen and Hall offering access into the Lounge/Diner. The Lounge has plenty of options for furniture placement and is flooded with light from a double aspect

# **Ground Floor**

# Total Approximate Floor Area 1,347 sq ft / 125 sq m