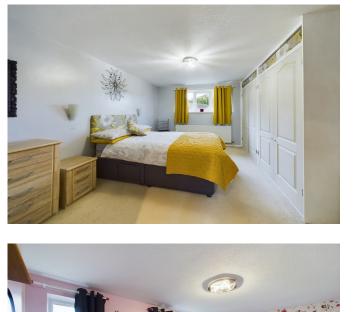

#### Tenure: Freehold

The property offers generous accommodation having benefited from a historic extension, although there is still further potential to extend (stpp). On the ground floor there is a spacious living room with a feature fireplace and patio doors leading out into the garden. There is a generously proportioned fitted kitchen/diner with a contemporary range of units, that incorporates a peninsular breakfast bar with ample space for a table and chairs too. In addition, there is separate utility room with a range of units plus space and plumbing for a washing machine. The first floor features a large master bedroom, with fitted wardrobes and a large en suite with walk-in shower. There are two further bedrooms and a modern white bathroom suite.