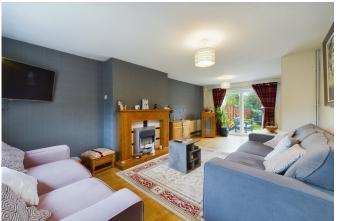

#### Tenure: Freehold

The property offers generous accommodation having benefited from a historic extension, although there is still further potential to extend (stpp). On the ground floor there is a spacious living room with a feature fireplace and patio doors leading out into the garden. There is a generously proportioned fitted kitchen/diner with a contemporary range of units, that incorporates a peninsular breakfast bar with ample space for a table and chairs too. In addition, there is separate utility room with a range of units plus space and plumbing for a washing machine. The first floor features a large master bedroom, with fitted wardrobes and a large en suite with walk-in shower. There are two further bedrooms and a modern white bathroom suite.