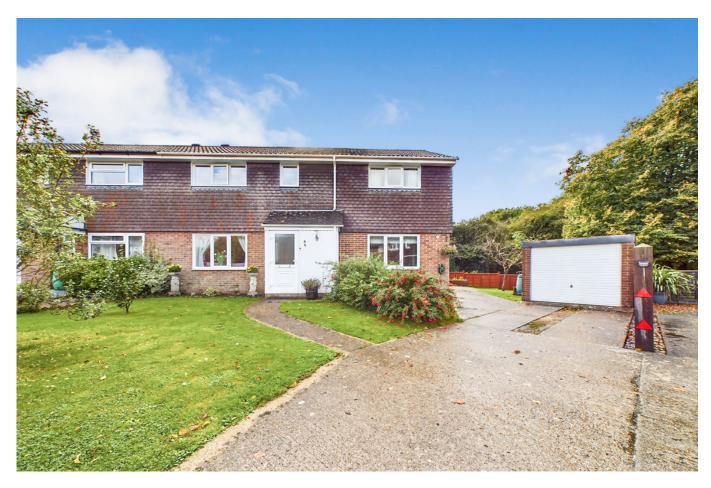

West Park Road, Haywards Heath, RH17 6DN

Offers In Excess Of £450,000

Residential sales, lettings, land and new homes.

01444 474447 brocktaylor.co.uk

#### OUTSIDE

The property is set on a corner plot at the end of a cul-desac, with a good sized area of front garden, that is mainly laid to lawn, with a central walkway. The driveway leads to the detached garage with an up and over door, with additional hard standing set to the side. To the rear there is a raised decking platform, with a step down to an area of lawn, with a large shed and greenhouse, flower and shrub borders. There is a also an attractive small area of park, to the side of the garden, planted with mature trees that can be used by residents.