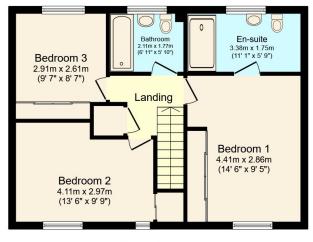

### ACCOMMODATION

#### Tenure: Freehold

The property offers generous accommodation having benefited from a historic extension, although there is still further potential to extend (stpp). On the ground floor there is a spacious living room with a feature fireplace and patio doors leading out into the garden. There is a generously proportioned fitted kitchen/diner with a contemporary range of units, that incorporates a peninsular breakfast bar with ample space for a table and chairs too. In addition, there is separate utility room with a range of units plus space and plumbing for a washing machine. The first floor features a large master bedroom, with fitted wardrobes and a large en suite with walk-in shower. There are two further bedrooms and a modern white bathroom suite.

# Total Approximate Floor Area 1,138 sq ft / 106 sq m