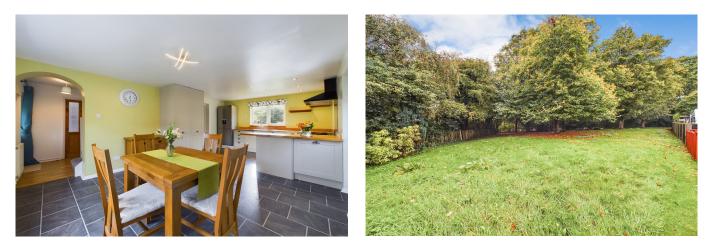

#### Tenure: Freehold

The property offers generous accommodation having benefited from a historic extension, although there is still further potential to extend (stpp). On the ground floor there is a spacious living room with a feature fireplace and patio doors leading out into the garden. There is a generously proportioned fitted kitchen/diner with a contemporary range of units, that incorporates a peninsular breakfast bar with ample space for a table and chairs too. In addition, there is separate utility room with a range of units plus space and plumbing for a washing machine. The first floor features a large master bedroom, with fitted wardrobes and a large en suite with walk-in shower. There are two further bedrooms and a modern white bathroom suite.

#### OUTSIDE

The property is set on a corner plot at the end of a cul-desac, with a good sized area of front garden, that is mainly laid to lawn, with a central walkway. The driveway leads to the detached garage with an up and over door, with additional hard standing set to the side. To the rear there is a raised decking platform, with a step down to an area of lawn, with a large shed and greenhouse, flower and shrub borders. There is a also an attractive small area of park, to the side of the garden, planted with mature trees that can be used by residents.