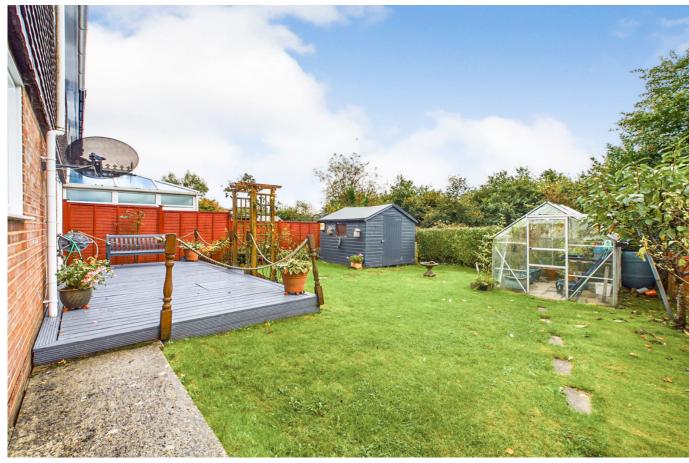

#### OUTSIDE

The property is set on a corner plot at the end of a cul-desac, with a good sized area of front garden, that is mainly laid to lawn, with a central walkway. The driveway leads to the detached garage with an up and over door, with additional hard standing set to the side. To the rear there is a raised decking platform, with a step down to an area of lawn, with a large shed and greenhouse, flower and shrub borders. There is a also an attractive small area of park, to the side of the garden, planted with mature trees that can be used by residents.