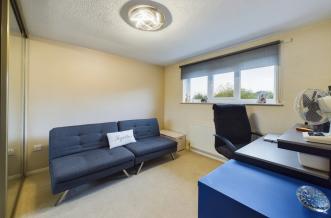

#### Tenure: Freehold

The property offers generous accommodation having benefited from a historic extension, although there is still further potential to extend (stpp). On the ground floor there is a spacious living room with a feature fireplace and patio doors leading out into the garden. There is a generously proportioned fitted kitchen/diner with a contemporary range of units, that incorporates a peninsular breakfast bar with ample space for a table and chairs too. In addition, there is separate utility room with a range of units plus space and plumbing for a washing machine. The first floor features a large master bedroom, with fitted wardrobes and a large en suite with walk-in shower. There are two further bedrooms and a modern white bathroom suite.