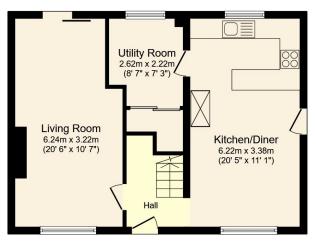

### ACCOMMODATION

#### Tenure: Freehold

The property offers generous accommodation having benefited from a historic extension, although there is still further potential to extend (stpp). On the ground floor there is a spacious living room with a feature fireplace and patio doors leading out into the garden. There is a generously proportioned fitted kitchen/diner with a contemporary range of units, that incorporates a peninsular breakfast bar with ample space for a table and chairs too. In addition, there is separate utility room with a range of units plus space and plumbing for a washing machine. The first floor features a large master bedroom, with fitted wardrobes and a large en suite with walk-in shower. There are two further bedrooms and a modern white bathroom suite.

# Total Approximate Floor Area 1,138 sq ft / 106 sq m