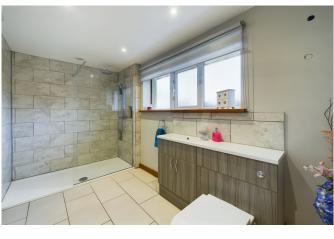

#### Tenure: Freehold

The property offers generous accommodation having benefited from a historic extension, although there is still further potential to extend (stpp). On the ground floor there is a spacious living room with a feature fireplace and patio doors leading out into the garden. There is a generously proportioned fitted kitchen/diner with a contemporary range of units, that incorporates a peninsular breakfast bar with ample space for a table and chairs too. In addition, there is separate utility room with a range of units plus space and plumbing for a washing machine. The first floor features a large master bedroom, with fitted wardrobes and a large en suite with walk-in shower. There are two further bedrooms and a modern white bathroom suite.