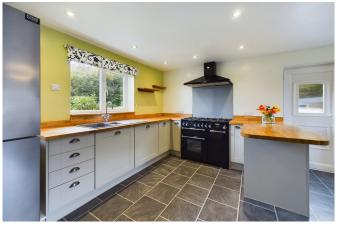

#### Tenure: Freehold

The property offers generous accommodation having benefited from a historic extension, although there is still further potential to extend (stpp). On the ground floor there is a spacious living room with a feature fireplace and patio doors leading out into the garden. There is a generously proportioned fitted kitchen/diner with a contemporary range of units, that incorporates a peninsular breakfast bar with ample space for a table and chairs too. In addition, there is separate utility room with a range of units plus space and plumbing for a washing machine. The first floor features a large master bedroom, with fitted wardrobes and a large en suite with walk-in shower. There are two further bedrooms and a modern white bathroom suite.