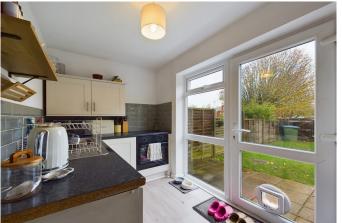

#### **PROPERTY**

Tenure: Freehold

The front door opens into convenient porch, which provides the ideal space to remove your shoes before stepping into the house. The sitting/dining room provides space for sofas and a dining table making it ideal for entertaining. The kitchen, which has space for a number of appliances, is a good size, with a modern range of floor and wall mounted units and doors spilling out to the rear garden. To the first floor is a stylishly tiled bathroom and