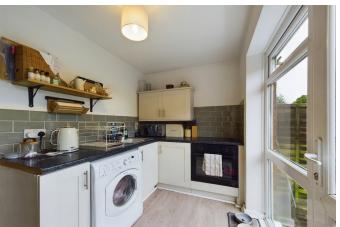

#### **PROPERTY**

Tenure: Freehold

The front door opens into convenient porch, which provides the ideal space to remove your shoes before stepping into the house. The sitting/dining room provides space for sofas and a dining table making it ideal for entertaining. The kitchen, which has space for a number of appliances, is a good size, with a modern range of floor and wall mounted units and doors spilling out to the rear garden. To the first floor is a stylishly tiled bathroom and