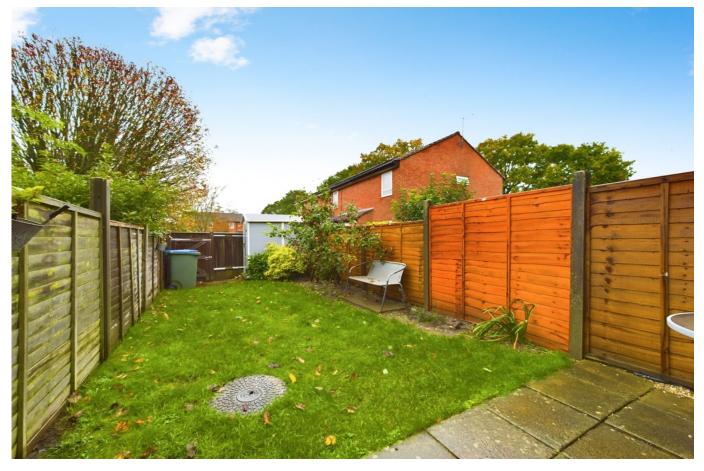

#### **OUTSIDE**

The rear garden is a good size, with an attractive paved patio, perfect for barbecues in the summer months, leading on to an area of lawn with a shed and gated rear access at the bottom. The property also benefits from an allocated parking space which can be accessed via the rear gate.