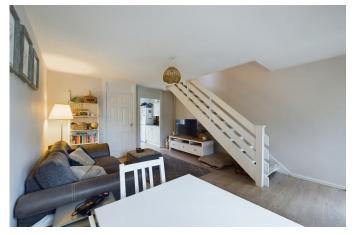

#### **PROPERTY**

Tenure: Freehold

The front door opens into convenient porch, which provides the ideal space to remove your shoes before stepping into the house. The sitting/dining room provides space for sofas and a dining table making it ideal for entertaining. The kitchen, which has space for a number of appliances, is a good size, with a modern range of floor and wall mounted units and doors spilling out to the rear garden. To the first floor is a stylishly tiled bathroom and