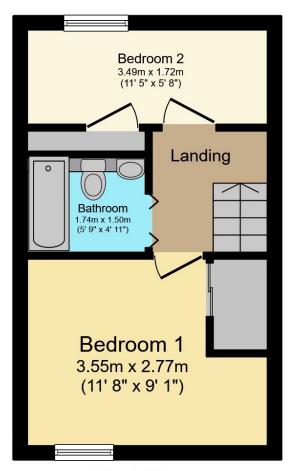

two bedrooms, with the main bedroom boasting built in wardrobes.

#### **PROPERTY**

Tenure: Freehold

The front door opens into convenient porch, which provides the ideal space to remove your shoes before stepping into the house. The sitting/dining room provides space for sofas and a dining table making it ideal for entertaining. The kitchen, which has space for a number of appliances, is a good size, with a modern range of floor and wall mounted units and doors spilling out to the rear garden. To the first floor is a stylishly tiled bathroom and

#### **Map Location**

Total Approximate Floor Area 470 sq ft / 44 sq m