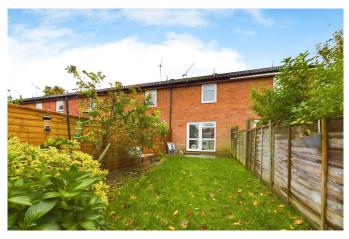

#### **OUTSIDE**

The rear garden is a good size, with an attractive paved patio, perfect for barbecues in the summer months, leading on to an area of lawn with a shed and gated rear access at the bottom. The property also benefits from an allocated parking space which can be accessed via the rear gate.