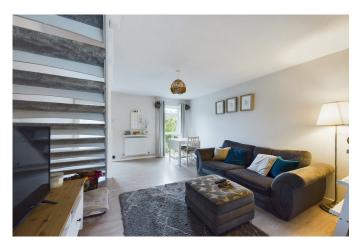

#### **PROPERTY**

Tenure: Freehold

The front door opens into convenient porch, which provides the ideal space to remove your shoes before stepping into the house. The sitting/dining room provides space for sofas and a dining table making it ideal for entertaining. The kitchen, which has space for a number of appliances, is a good size, with a modern range of floor and wall mounted units and doors spilling out to the rear garden. To the first floor is a stylishly tiled bathroom and