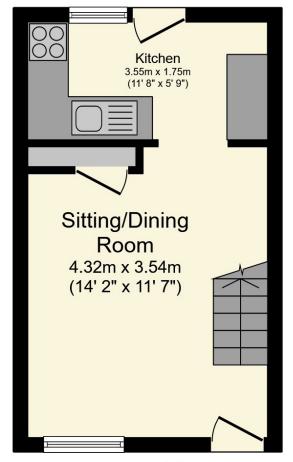

#### **PROPERTY**

Tenure: Freehold

The front door opens into convenient porch, which provides the ideal space to remove your shoes before stepping into the house. The sitting/dining room provides space for sofas and a dining table making it ideal for entertaining. The kitchen, which has space for a number of appliances, is a good size, with a modern range of floor and wall mounted units and doors spilling out to the rear garden. To the first floor is a stylishly tiled bathroom and

#### **Map Location**

Total Approximate Floor Area 470 sq ft / 44 sq m