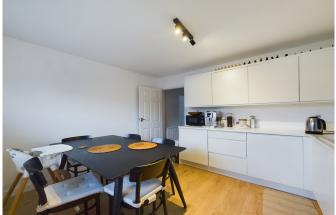

kitchen. The kitchen is a fantastic recent addition to the property and is fitted with floor and wall mounted, modern units. Both bedrooms are fantastic doubles, with the smaller of the two being double aspect and having built in wardrobes. Completing the accommodation is the separate WC and bathroom, which has a tasteful suite, shower above the bath and a window.