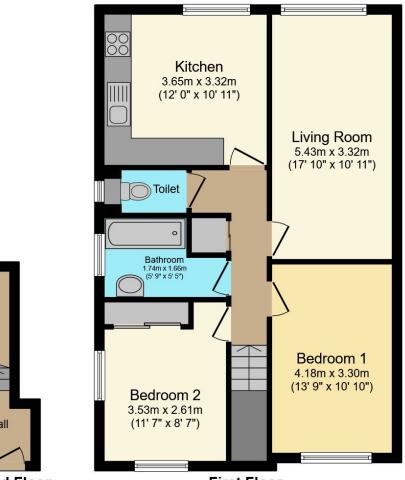

## PROPERTY

The front door of this large, beautifully updated, top floor maisonette opens into your hall providing a perfect space to remove coats and shoes before entering. The hall also houses the has stairs rising to the landing, with doors opening to all rooms. The bright, 17ft living room is a great feature of this property, with plenty of space for sofas and a dining table, which makes it perfect for entertaining, as it is also located next to the 12'0 x 10'11

kitchen. The kitchen is a fantastic recent addition to the property and is fitted with floor and wall mounted, modern units. Both bedrooms are fantastic doubles, with the smaller of the two being double aspect and having built in wardrobes. Completing the accommodation is the separate WC and bathroom, which has a tasteful suite, shower above the bath and a window.

Schools Leechpool Primary The Forest School Millais

Airport Gatwick 11.5 miles

**Broadband** Up to 67 Mbps A

Roads

M23 4.9 miles

Council Tax Band C

Hall

**Ground Floor** 

**First Floor** 

# **Total Approximate Floor Area** 714 sq ft / 66 sq m