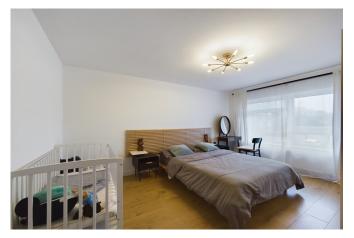

## PROPERTY

The front door of this large, beautifully updated, top floor maisonette opens into your hall providing a perfect space to remove coats and shoes before entering. The hall also houses the has stairs rising to the landing, with doors opening to all rooms. The bright, 17ft living room is a great feature of this property, with plenty of space for sofas and a dining table, which makes it perfect for entertaining, as it is also located next to the 12'0 x 10'11

kitchen. The kitchen is a fantastic recent addition to the property and is fitted with floor and wall mounted, modern units. Both bedrooms are fantastic doubles, with the smaller of the two being double aspect and having built in wardrobes. Completing the accommodation is the separate WC and bathroom, which has a tasteful suite, shower above the bath and a window.