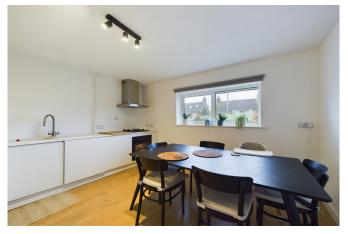

## PROPERTY

The front door of this large, beautifully updated, top floor maisonette opens into your hall providing a perfect space to remove coats and shoes before entering. The hall also houses the has stairs rising to the landing, with doors opening to all rooms. The bright, 17ft living room is a great feature of this property, with plenty of space for sofas and a dining table, which makes it perfect for entertaining, as it is also located next to the 12'0 x 10'11

kitchen. The kitchen is a fantastic recent addition to the property and is fitted with floor and wall mounted, modern units. Both bedrooms are fantastic doubles, with the smaller of the two being double aspect and having built in wardrobes. Completing the accommodation is the separate WC and bathroom, which has a tasteful suite, shower above the bath and a window.