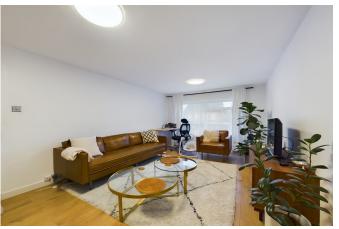

## PROPERTY

The front door of this large, beautifully updated, top floor maisonette opens into your hall providing a perfect space to remove coats and shoes before entering. The hall also houses the has stairs rising to the landing, with doors opening to all rooms. The bright, 17ft living room is a great feature of this property, with plenty of space for sofas and a dining table, which makes it perfect for entertaining, as it is also located next to the 12'0 x 10'11