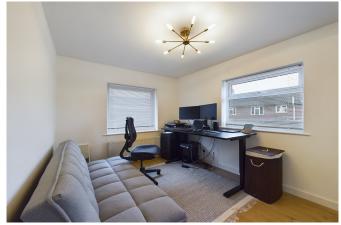

## PROPERTY

The front door of this large, beautifully updated, top floor maisonette opens into your hall providing a perfect space to remove coats and shoes before entering. The hall also houses the has stairs rising to the landing, with doors opening to all rooms. The bright, 17ft living room is a great feature of this property, with plenty of space for sofas and a dining table, which makes it perfect for entertaining, as it is also located next to the 12'0 x 10'11