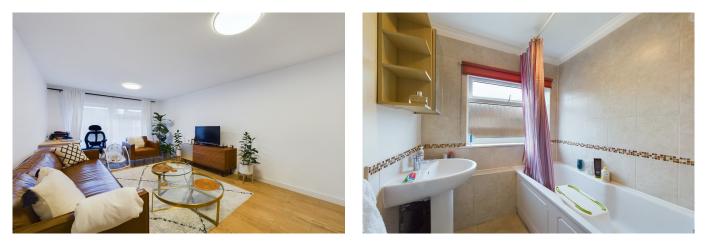

## PROPERTY

The front door of this large, beautifully updated, top floor maisonette opens into your hall providing a perfect space to remove coats and shoes before entering. The hall also houses the has stairs rising to the landing, with doors opening to all rooms. The bright, 17ft living room is a great feature of this property, with plenty of space for sofas and a dining table, which makes it perfect for entertaining, as it is also located next to the 12'0 x 10'11

kitchen. The kitchen is a fantastic recent addition to the property and is fitted with floor and wall mounted, modern units. Both bedrooms are fantastic doubles, with the smaller of the two being double aspect and having built in wardrobes. Completing the accommodation is the separate WC and bathroom, which has a tasteful suite, shower above the bath and a window.