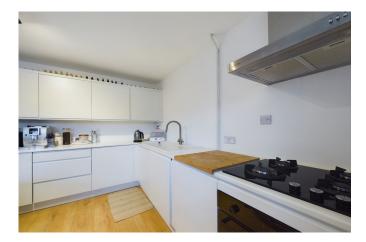

kitchen. The kitchen is a fantastic recent addition to the property and is fitted with floor and wall mounted, modern units. Both bedrooms are fantastic doubles, with the smaller of the two being double aspect and having built in wardrobes. Completing the accommodation is the separate WC and bathroom, which has a tasteful suite, shower above the bath and a window.