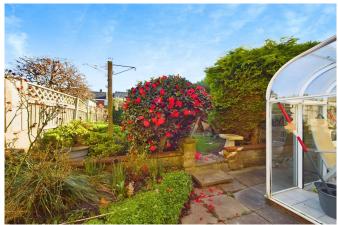

#### **OUTSIDE**

The rear garden is a good size and is mostly laid to lawn. There is also a gate at the bottom of the garden providing rear access. A garage can also be found en-bloc.

**Buses** 6 minute walk