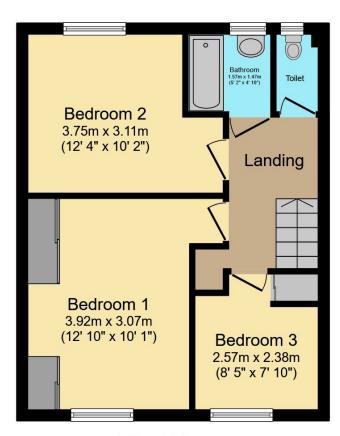

#### **PROPERTY**

Tenure: Freehold

Located in a sought-after area with convenient access to local amenities, this end of terrace property is ideal for families looking to create their dream home. With three bedrooms, including a main bedroom, a double bedroom, and a single bedroom, there is ample space for everyone. The property boasts a garage, providing secure parking and additional storage space. In need of modernisation, this property presents an excellent opportunity for buyers to put their own stamp on it and create a bespoke living space tailored to their preferences. The property features a large living room, offering a cosy space to relax and entertain guests. The bathroom and separate W/C can also be found upstairs. The kitchen, awaiting a personal touch, provides a blank canvas for buyers to design a functional and stylish home. Don't miss out on the chance to transform this property into a stunning family home in a desirable location. Contact us today to arrange a viewing.

# **Map Location**

**Total Approximate Floor Area** 844 sq ft / 78 sq m