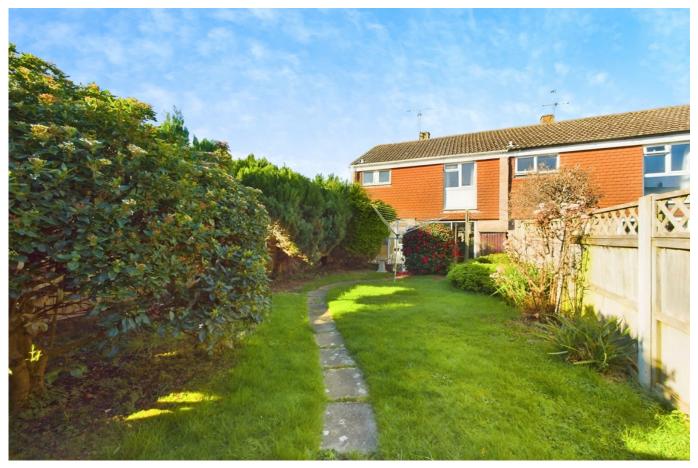

#### **OUTSIDE**

The rear garden is a good size and is mostly laid to lawn. There is also a gate at the bottom of the garden providing rear access. A garage can also be found en-bloc.

**Buses** 6 minute walk