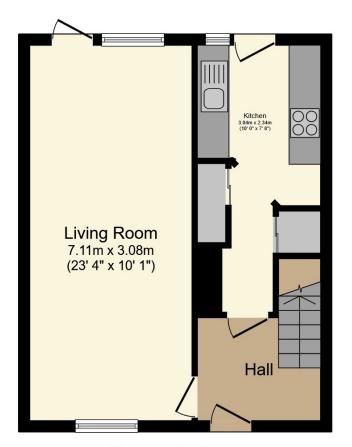

#### **PROPERTY**

Tenure: Freehold

Located in a sought-after area with convenient access to local amenities, this end of terrace property is ideal for families looking to create their dream home. With three bedrooms, including a main bedroom, a double bedroom, and a single bedroom, there is ample space for everyone. The property boasts a garage, providing secure parking and additional storage space. In need of modernisation, this property presents an excellent opportunity for buyers to put their own stamp on it and create a bespoke living space tailored to their preferences. The property features a large living room, offering a cosy space to relax and entertain guests. The bathroom and separate W/C can also be found upstairs. The kitchen, awaiting a personal touch, provides a blank canvas for buyers to design a functional and stylish home. Don't miss out on the chance to transform this property into a stunning family home in a desirable location. Contact us today to arrange a viewing.

# **Map Location**

**Total Approximate Floor Area** 844 sq ft / 78 sq m