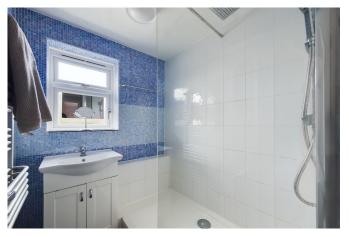

#### **PROPERTY**

The front door opens from the communal area into a very generous sized entrance hallway. This allows access to all rooms, provides storage cupboards and is the perfect place to remove coats and shoes before entering. To the end of the hallway you will find the sizeable lounge/diner measuring at 14'4" x 11'5" allowing ample space for lounge and dining furniture and benefitting from a dual aspect which floods the area with natural light. A door from the lounge/diner opens up into the separate kitchen which is fitted with a range of floor and wall mounted units providing plenty of storage and work surface space. There is also a generous pantry cupboard within the room. The kitchen allows for free standing appliances. The bathroom is fitted with a large walk in shower and sink with the toilet being located just next door. Both rooms have their own window for light and ventilation. Both bedrooms within the apartment are large doubles, which is a rare find. Bedroom two allows for a double bed and additional furnishings and both bedrooms are fitted with built in wardrobes. Bedroom one is an L-