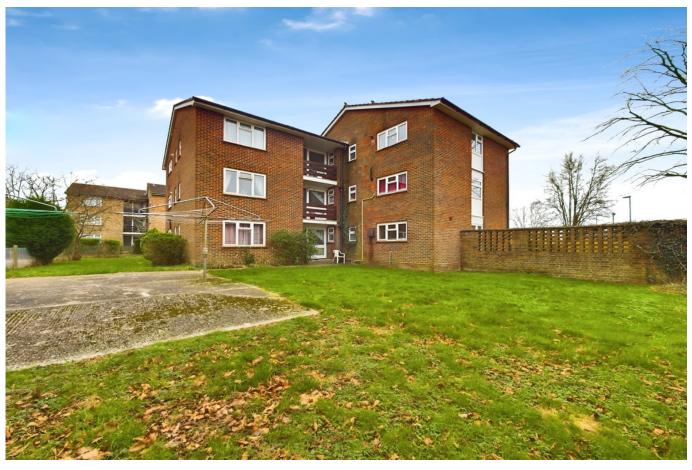

#### LOCATION

Set within a popular village, the apartment is conveniently positioned for access to local amenities. It is also ideally placed within a very short drive of the A24, which in turn provides access to the A29, A264 and also the M23 and Gatwick Airport. The property is set close to a number of amenities within the village that include a One Stop, The Shelley Arms pub, attractive open space of common land at the green and varied recreational facilities at The Bridge Leisure Centre. All within a short drive from Horsham Town Centre where you will also find a vast range of local shops, bars, cafes and restaurants.

#### **OUTSIDE**

A great feature to this spacious apartment is the balcony which you gain access to via a door just next to the front door within the communal hallway. This provides a great place to sit and relax whilst enjoying the fresh air and sunshine. The apartment block is surrounded by communal gardens along with washing lines to dry clothes. An added bonus that comes with the apartment is the en-bloc outside store which measures at 6'10" x 4'10" presenting ample space to store anything you need. Communal parking can be found outside the apartment and there is also plenty of on road parking available.