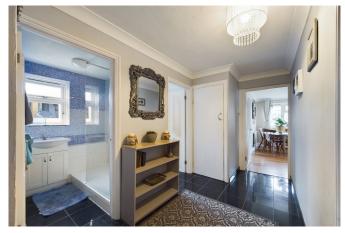

#### **PROPERTY**

The front door opens from the communal area into a very generous sized entrance hallway. This allows access to all rooms, provides storage cupboards and is the perfect place to remove coats and shoes before entering. To the end of the hallway you will find the sizeable lounge/diner measuring at 14'4" x 11'5" allowing ample space for lounge and dining furniture and benefitting from a dual aspect which floods the area with natural light. A door from the lounge/diner opens up into the separate kitchen which is fitted with a range of floor and wall mounted units providing plenty of storage and work surface space. There is also a generous pantry cupboard within the room. The kitchen allows for free standing appliances. The bathroom is fitted with a large walk in shower and sink with the toilet being located just next door. Both rooms have their own window for light and ventilation. Both bedrooms within the apartment are large doubles, which is a rare find. Bedroom two allows for a double bed and additional furnishings and both bedrooms are fitted with built in wardrobes. Bedroom one is an L-