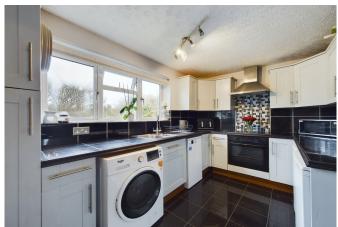

#### **PROPERTY**

The front door opens from the communal area into a very generous sized entrance hallway. This allows access to all rooms, provides storage cupboards and is the perfect place to remove coats and shoes before entering. To the end of the hallway you will find the sizeable lounge/diner measuring at 14'4" x 11'5" allowing ample space for lounge and dining furniture and benefitting from a dual aspect which floods the area with natural light. A door from the lounge/diner opens up into the separate kitchen which is fitted with a range of floor and wall mounted units providing plenty of storage and work surface space. There is also a generous pantry cupboard within the room. The kitchen allows for free standing appliances. The bathroom is fitted with a large walk in shower and sink with the toilet being located just next door. Both rooms have their own window for light and ventilation. Both bedrooms within the apartment are large doubles, which is a rare find. Bedroom two allows for a double bed and additional furnishings and both bedrooms are fitted with built in wardrobes. Bedroom one is an L-