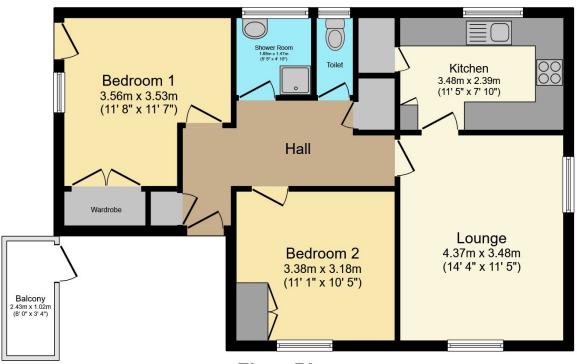

#### **PROPERTY**

The front door opens from the communal area into a very generous sized entrance hallway. This allows access to all rooms, provides storage cupboards and is the perfect place to remove coats and shoes before entering. To the end of the hallway you will find the sizeable lounge/diner measuring at 14'4" x 11'5" allowing ample space for lounge and dining furniture and benefitting from a dual aspect which floods the area with natural light. A door from the lounge/diner opens up into the separate kitchen which is fitted with a range of floor and wall mounted units providing plenty of storage and work surface space. There is also a generous pantry cupboard within the room. The kitchen allows for free standing appliances. The bathroom is fitted with a large walk in shower and sink with the toilet being located just next door. Both rooms have their own window for light and ventilation. Both bedrooms within the apartment are large doubles, which is a rare find. Bedroom two allows for a double bed and additional furnishings and both bedrooms are fitted with built in wardrobes. Bedroom one is an L-

shaped room which lends itself perfectly to having the bed and a study space/dressing area.

# Total Approximate Floor Area 720 sq ft / 67 sq m