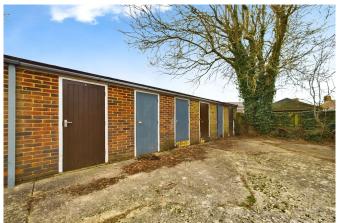

#### **OUTSIDE**

A great feature to this spacious apartment is the balcony which you gain access to via a door just next to the front door within the communal hallway. This provides a great place to sit and relax whilst enjoying the fresh air and sunshine. The apartment block is surrounded by communal gardens along with washing lines to dry clothes. An added bonus that comes with the apartment is the en-bloc outside store which measures at 6'10" x 4'10" presenting ample space to store anything you need. Communal parking can be found outside the apartment and there is also plenty of on road parking available.