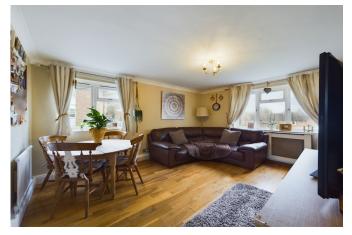

#### **PROPERTY**

The front door opens from the communal area into a very generous sized entrance hallway. This allows access to all rooms, provides storage cupboards and is the perfect place to remove coats and shoes before entering. To the end of the hallway you will find the sizeable lounge/diner measuring at 14'4" x 11'5" allowing ample space for lounge and dining furniture and benefitting from a dual aspect which floods the area with natural light. A door from the lounge/diner opens up into the separate kitchen which is fitted with a range of floor and wall mounted units providing plenty of storage and work surface space. There is also a generous pantry cupboard within the room. The kitchen allows for free standing appliances. The bathroom is fitted with a large walk in shower and sink with the toilet being located just next door. Both rooms have their own window for light and ventilation. Both bedrooms within the apartment are large doubles, which is a rare find. Bedroom two allows for a double bed and additional furnishings and both bedrooms are fitted with built in wardrobes. Bedroom one is an L-