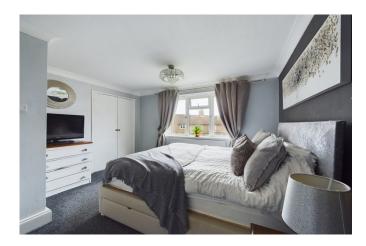

#### **PROPERTY**

The front door opens from the communal area into a very generous sized entrance hallway. This allows access to all rooms, provides storage cupboards and is the perfect place to remove coats and shoes before entering. To the end of the hallway you will find the sizeable lounge/diner measuring at 14'4" x 11'5" allowing ample space for lounge and dining furniture and benefitting from a dual aspect which floods the area with natural light. A door from the lounge/diner opens up into the separate kitchen which is fitted with a range of floor and wall mounted units providing plenty of storage and work surface space. There is also a generous pantry cupboard within the room. The kitchen allows for free standing appliances. The bathroom is fitted with a large walk in shower and sink with the toilet being located just next door. Both rooms have their own window for light and ventilation. Both bedrooms within the apartment are large doubles, which is a rare find. Bedroom two allows for a double bed and additional furnishings and both bedrooms are fitted with built in wardrobes. Bedroom one is an L-

shaped room which lends itself perfectly to having the bed and a study space/dressing area.