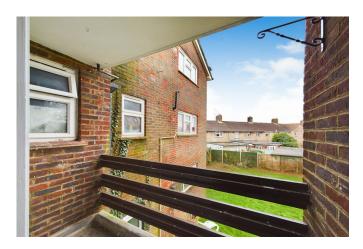

#### **OUTSIDE**

A great feature to this spacious apartment is the balcony which you gain access to via a door just next to the front door within the communal hallway. This provides a great place to sit and relax whilst enjoying the fresh air and sunshine. The apartment block is surrounded by communal gardens along with washing lines to dry clothes. An added bonus that comes with the apartment is the en-bloc outside store which measures at 6'10" x 4'10" presenting ample space to store anything you need. Communal parking can be found outside the apartment and there is also plenty of on road parking available.