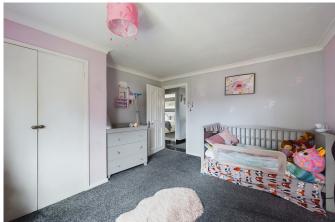

#### **PROPERTY**

The front door opens from the communal area into a very generous sized entrance hallway. This allows access to all rooms, provides storage cupboards and is the perfect place to remove coats and shoes before entering. To the end of the hallway you will find the sizeable lounge/diner measuring at 14'4" x 11'5" allowing ample space for lounge and dining furniture and benefitting from a dual aspect which floods the area with natural light. A door from the lounge/diner opens up into the separate kitchen which is fitted with a range of floor and wall mounted units providing plenty of storage and work surface space. There is also a generous pantry cupboard within the room. The kitchen allows for free standing appliances. The bathroom is fitted with a large walk in shower and sink with the toilet being located just next door. Both rooms have their own window for light and ventilation. Both bedrooms within the apartment are large doubles, which is a rare find. Bedroom two allows for a double bed and additional furnishings and both bedrooms are fitted with built in wardrobes. Bedroom one is an L-