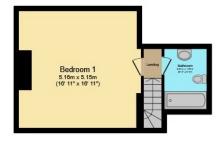

## **Annexe First Floor**

**Annexe Ground Floor** 

# Total Approximate Floor Area 2,614 sq ft / 243 sq m