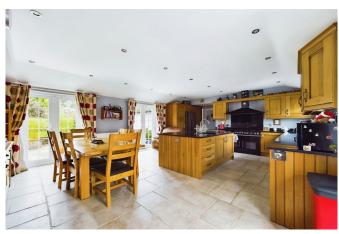

#### **PROPERTY**

Tenure: Freehold

The journey begins as you enter the expansive bungalow through its welcoming front door. Inside, the spacious hallway offers easy access to various areas of the home. To your left, the reception room provides a comfortable space to relax and entertain, while to your right, the first of the four bedrooms awaits with its ample natural light and generous proportions. The lounge offers a cozy retreat, while providing an additional dining area that seamlessly connects to the outdoors through glass double doors, perfect for enjoying meals al fresco while also offering its inviting fireplace. Adjacent to the lounge, the well-appointed kitchen/diner provides everything a chef could need, from ample storage space to a large centre island for casual dining or large gatherings with ample space for a dining table. The adjoining sunroom offers a peaceful retreat with views of the gardens and pond, ideal for quiet moments of relaxation. The utility room, located towards the front, adds convenience with additional storage and garden access. At the end of the second hallway, the luxurious main suite awaits,