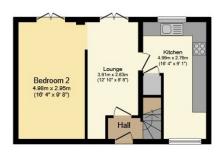

## **Annexe First Floor**

**Annexe Ground Floor** 

# Total Approximate Floor Area 2,614 sq ft / 243 sq m