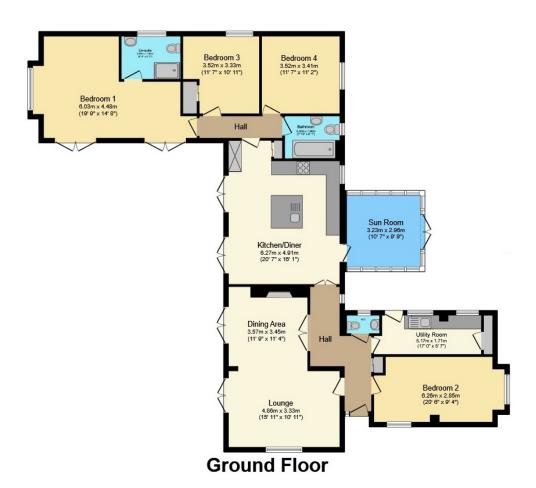

#### **PROPERTY**

Tenure: Freehold

The journey begins as you enter the expansive bungalow through its welcoming front door. Inside, the spacious hallway offers easy access to various areas of the home. To your left, the reception room provides a comfortable space to relax and entertain, while to your right, the first of the four bedrooms awaits with its ample natural light and generous proportions. The lounge offers a cozy retreat, while providing an additional dining area that seamlessly connects to the outdoors through glass double doors, perfect for enjoying meals al fresco while also offering its inviting fireplace. Adjacent to the lounge, the well-appointed kitchen/diner provides everything a chef could need, from ample storage space to a large centre island for casual dining or large gatherings with ample space for a dining table. The adjoining sunroom offers a peaceful retreat with views of the gardens and pond, ideal for quiet moments of relaxation. The utility room, located towards the front, adds convenience with additional storage and garden access. At the end of the second hallway, the luxurious main suite awaits,

complete with fitted wardrobes and a private ensuite bathroom. Two additional spacious bedrooms and a modern family bathroom round out the main living accommodation, ensuring comfort and functionality for all. Across the driveway, the detached annex offers a charming retreat with its rustic exterior and cozy interiors. Converted from a former garage, the annex features a comfortable lounge with stunning countryside views, as well as two spacious bedrooms and a well-appointed kitchen. Upstairs, the main suite boasts skylight windows and a luxurious bathroom with a sunken bath, offering a peaceful escape from the everyday hustle and bustle. Throughout, both the main residence and annex thoughtful design and quality finishes create an atmosphere of refined comfort. Welcome to a home where luxury meets practicality, offering a sanctuary for modern living amidst serene surroundings in a much sought after location.

# Total Approximate Floor Area 2,614 sq ft / 243 sq m