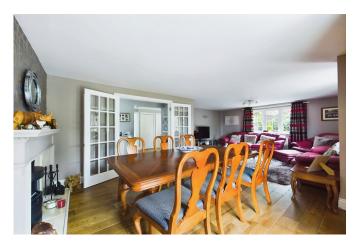

#### **PROPERTY**

Tenure: Freehold

The journey begins as you enter the expansive bungalow through its welcoming front door. Inside, the spacious hallway offers easy access to various areas of the home. To your left, the reception room provides a comfortable space to relax and entertain, while to your right, the first of the four bedrooms awaits with its ample natural light and generous proportions. The lounge offers a cozy retreat, while providing an additional dining area that seamlessly connects to the outdoors through glass double doors, perfect for enjoying meals al fresco while also offering its inviting fireplace. Adjacent to the lounge, the well-appointed kitchen/diner provides everything a chef could need, from ample storage space to a large centre island for casual dining or large gatherings with ample space for a dining table. The adjoining sunroom offers a peaceful retreat with views of the gardens and pond, ideal for quiet moments of relaxation. The utility room, located towards the front, adds convenience with additional storage and garden access. At the end of the second hallway, the luxurious main suite awaits,