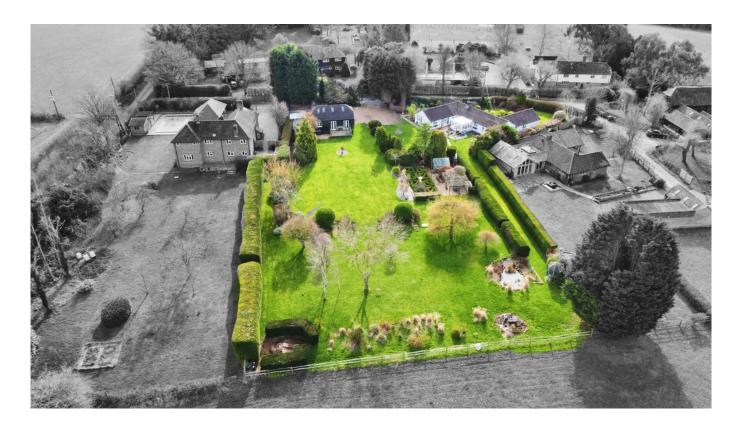

#### **OUTSIDE**

Welcome to your quintessential countryside retreat. Beyond the gated driveway lies a sprawling garden oasis, stretching over an acre and offering breathtaking views that extend all the way to Horsham Town. This expansive outdoor haven is designed for both relaxation and entertainment. A large patio area overlooks a meticulously kept lawn, providing the perfect spot for outdoor gatherings. Tucked away within the garden is a secluded secret garden, complete with an inviting pergola and lush shrubbery, ideal for quiet moments of reflection. Adding to the charm are two tranquil ponds - one nestled near the bungalow and another, more rustic pond located at the rear of the garden, accompanied by a quaint summer house for peaceful retreats. To fully appreciate the stunning countryside vistas, the rear fence is kept low, allowing uninterrupted views from various vantage points, including the raised decked area behind the annex. Practical amenities abound, including a spacious car barn for multiple vehicles and strategically placed storage sheds throughout the garden, ensuring convenience and functionality without compromising on the serene ambiance. Welcome to a serene sanctuary where countryside charm meets modern luxury. This is more than just a home - it's a tranquil escape where you can truly unwind and reconnect with nature. Welcome to your slice of paradise.