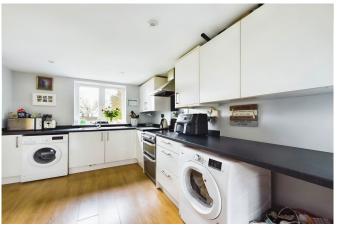

#### **PROPERTY**

Tenure: Freehold

The journey begins as you enter the expansive bungalow through its welcoming front door. Inside, the spacious hallway offers easy access to various areas of the home. To your left, the reception room provides a comfortable space to relax and entertain, while to your right, the first of the four bedrooms awaits with its ample natural light and generous proportions. The lounge offers a cozy retreat, while providing an additional dining area that seamlessly connects to the outdoors through glass double doors, perfect for enjoying meals al fresco while also offering its inviting fireplace. Adjacent to the lounge, the well-appointed kitchen/diner provides everything a chef could need, from ample storage space to a large centre island for casual dining or large gatherings with ample space for a dining table. The adjoining sunroom offers a peaceful retreat with views of the gardens and pond, ideal for quiet moments of relaxation. The utility room, located towards the front, adds convenience with additional storage and garden access. At the end of the second hallway, the luxurious main suite awaits,