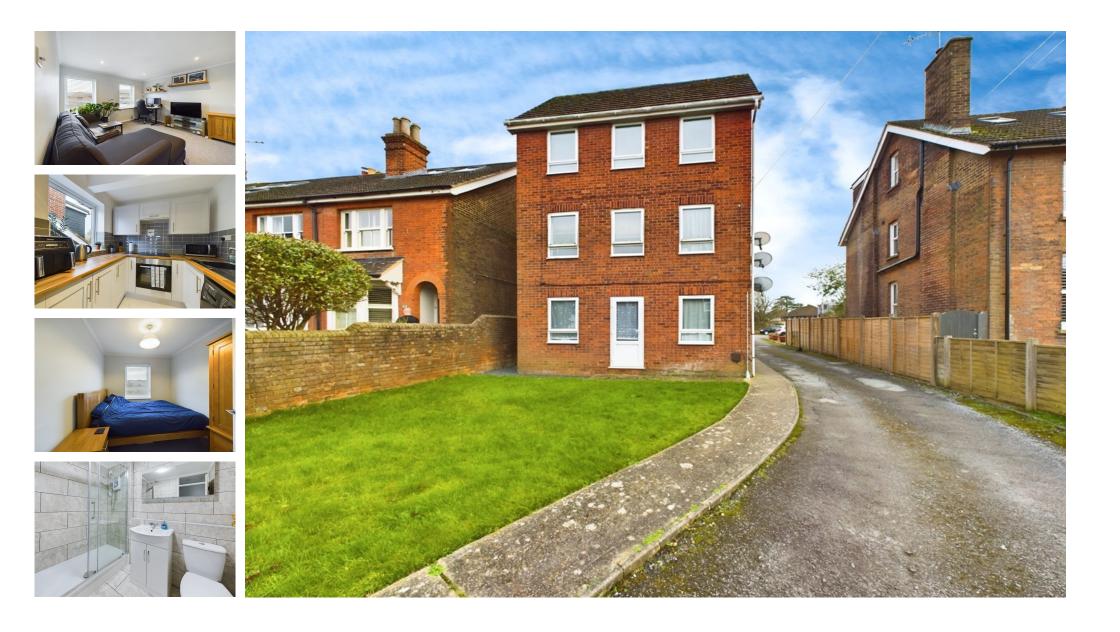

## Station Road, Horsham, RH13 5EU

From the communal hall your front door opens into a generous hallway, which has a large storage cupboard and doors to all rooms. Immediately in front of you you'll find a large double bedroom with room for wardrobes and extra storage too. Moving further through the apartment you will find a newly refurbished modern bathroom with a large walk in shower and a heated towel rail. The living / dining area is a great size with plenty of room for both living space and dining too, and two windows flooding the room with plenty of natural light. The kitchen is newly fitted with plenty of work top space and a stylish range of floor and wall mounted units, space for a freestanding fridge freezer and a washing machine too.

The communal areas are well looked after and this property benefits from an allocated parking space.

Shops

One Stop

3 minute walk

(£

**Rental Income** 

£1.100 pcm

Rental Yield – 7%