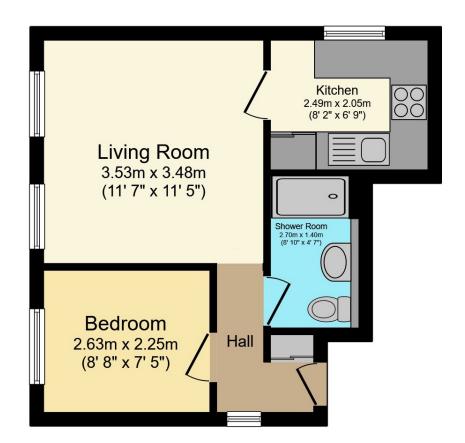

## Total Approximate Floor Area

Viewing arrangements by

appointment through :

**Brock Taylor** 

329 sq ft / 30.6 sq m

horshamsales@brocktaylor.co.uk