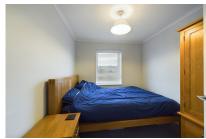

## Station Road, Horsham, RH13 5EU

1

1

From the communal hall your front door opens into a generous hallway, which has a large storage cupboard and doors to all rooms. Immediately in front of you you'll find a large double bedroom with room for wardrobes and extra storage too. Moving further through the apartment you will find a newly refurbished modern bathroom with a large walk in shower and a heated towel rail. The living / dining area is a great size with plenty of room for both living space and dining too, and two windows flooding the room with plenty of natural light. The kitchen is newly fitted with plenty of work top space and a stylish range of floor and wall mounted units, space for a freestanding fridge freezer and a washing machine too.