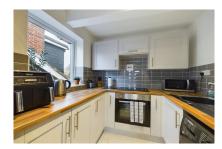

## Station Road, Horsham, RH13 5EU

1

1

From the communal hall your front door opens into a generous hallway, which has a large storage cupboard and doors to all rooms. Immediately in front of you you'll find a large double bedroom with room for wardrobes and extra storage too. Moving further through the apartment you will find a newly refurbished modern bathroom with a large walk in shower and a heated towel rail. The living / dining area is a great size with plenty of room for both living space and dining too, and two windows flooding the room with plenty of natural light. The kitchen is newly fitted with plenty of work top space and a stylish range of floor and wall mounted units, space for a freestanding fridge freezer and a washing machine too.