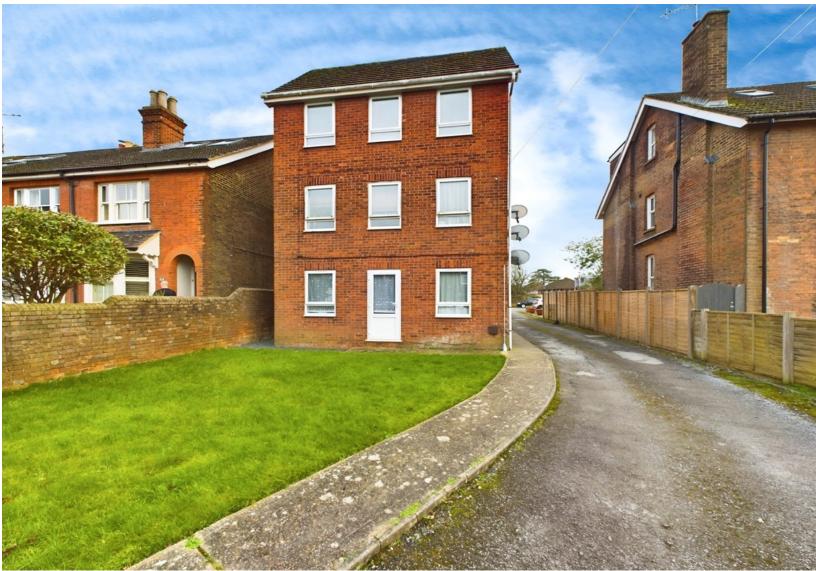

## Station Road, Horsham, RH13 5EU

1

1

From the communal hall your front door opens into a generous hallway, which has a large storage cupboard and doors to all rooms. Immediately in front of you you'll find a large double bedroom with room for wardrobes and extra storage too. Moving further through the apartment you will find a newly refurbished modern bathroom with a large walk in shower and a heated towel rail. The living / dining area is a great size with plenty of room for both living space and dining too, and two windows flooding the room with plenty of natural light. The kitchen is newly fitted with plenty of work top space and a stylish range of floor and wall mounted units, space for a freestanding fridge freezer and a washing machine too.

The communal areas are well looked after and this property benefits from an allocated parking space.

Buses 1 minute walk

Sport & Leisure
Pavilions in the Park

Fibre Broadband Up to 1130 Mbps

Shops One Stop 3 minute walk