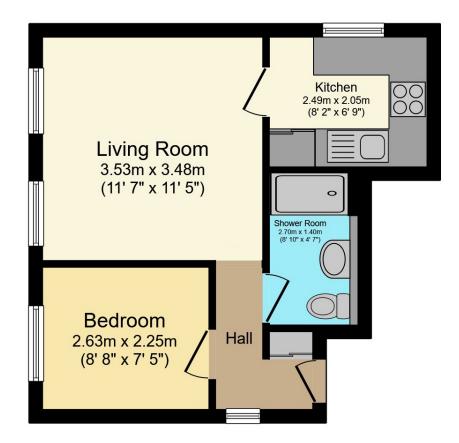

**Total Approximate Floor Area** 

329 sq ft / 30.6 sq m

Viewing arrangements by appointment through:

Brock Taylor 01403 272022 horshamsales@brocktaylor.co.uk