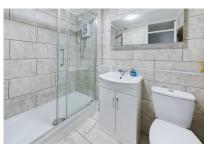

## Station Road, Horsham, RH13 5EU

1

1

From the communal hall your front door opens into a generous hallway, which has a large storage cupboard and doors to all rooms. Immediately in front of you you'll find a large double bedroom with room for wardrobes and extra storage too. Moving further through the apartment you will find a newly refurbished modern bathroom with a large walk in shower and a heated towel rail. The living / dining area is a great size with plenty of room for both living space and dining too, and two windows flooding the room with plenty of natural light. The kitchen is newly fitted with plenty of work top space and a stylish range of floor and wall mounted units, space for a freestanding fridge freezer and a washing machine too.