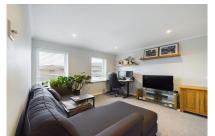

## Station Road, Horsham, RH13 5EU

1

1

From the communal hall your front door opens into a generous hallway, which has a large storage cupboard and doors to all rooms. Immediately in front of you you'll find a large double bedroom with room for wardrobes and extra storage too. Moving further through the apartment you will find a newly refurbished modern bathroom with a large walk in shower and a heated towel rail. The living / dining area is a great size with plenty of room for both living space and dining too, and two windows flooding the room with plenty of natural light. The kitchen is newly fitted with plenty of work top space and a stylish range of floor and wall mounted units, space for a freestanding fridge freezer and a washing machine too.