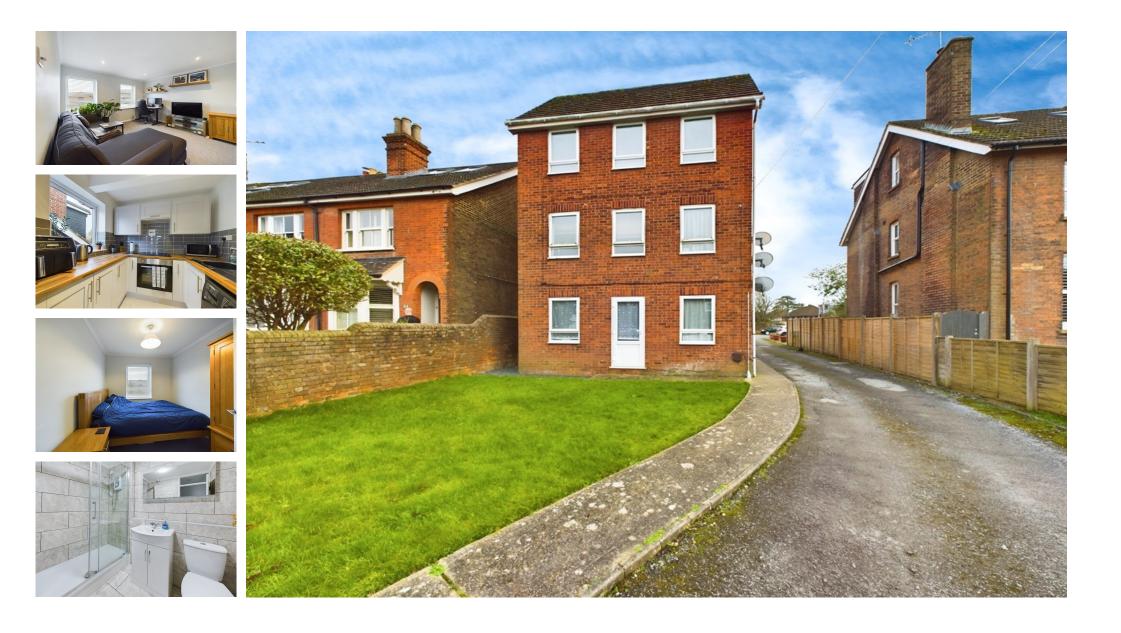

## Station Road, Horsham, RH13 5EU

From the communal hall your front door opens into a generous hallway, which has a large storage cupboard and doors to all rooms. Immediately in front of you you'll find a large double bedroom with room for wardrobes and extra storage too. Moving further through the apartment you will find a newly refurbished modern bathroom with a large walk in shower and a heated towel rail. The living / dining area is a great size with plenty of room for both living space and dining too, and two windows flooding the room with plenty of natural light. The kitchen is newly fitted with plenty of work top space and a stylish range of floor and wall mounted units, space for a freestanding fridge freezer and a washing machine too.

The communal areas are well looked after and this property benefits from an allocated parking space.

Shops

One Stop

3 minute walk

(£

**Rental Income** 

£1.100 pcm

Rental Yield – 7%