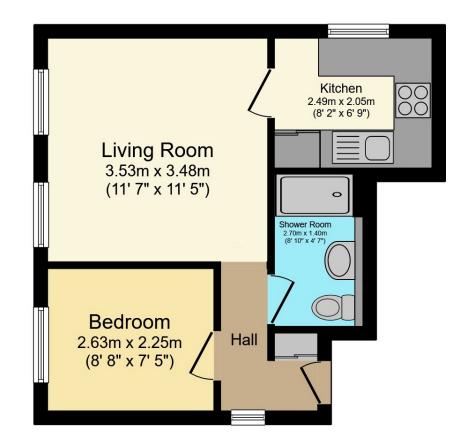

## Total Approximate Floor Area

Viewing arrangements by

appointment through :

**Brock Taylor** 

329 sq ft / 30.6 sq m

horshamsales@brocktaylor.co.uk

2022-2023