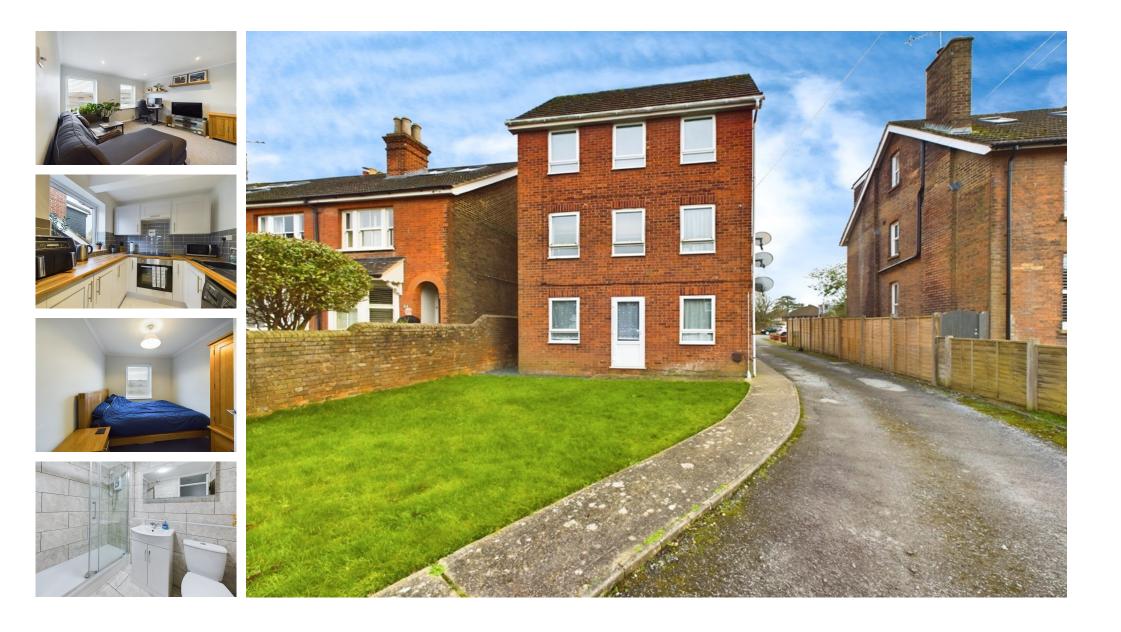

## Station Road, Horsham, RH13 5EU

From the communal hall your front door opens into a generous hallway, which has a large storage cupboard and doors to all rooms. Immediately in front of you you'll find a large double bedroom with room for wardrobes and extra storage too. Moving further through the apartment you will find a newly refurbished modern bathroom with a large walk in shower and a heated towel rail. The living / dining area is a great size with plenty of room for both living space and dining too, and two windows flooding the room with plenty of natural light. The kitchen is newly fitted with plenty of work top space and a stylish range of floor and wall mounted units, space for a freestanding fridge freezer and a washing machine too.

The communal areas are well looked after and this property benefits from an allocated parking space.

Shops

One Stop

**Rental Income** 

£1.100 pcm

Rental Yield – 7%

Roads

M23