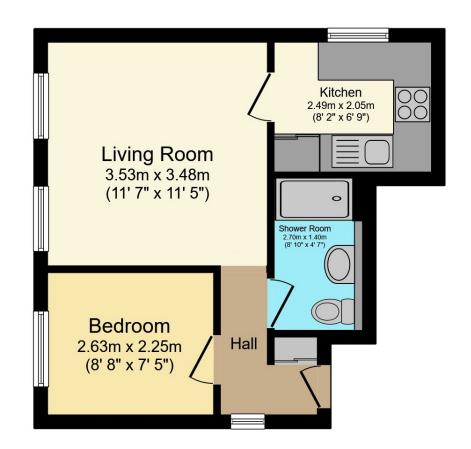

Total Approximate Floor Area

Viewing arrangements by

appointment through :

**Brock Taylor** 

329 sq ft / 30.6 sq m

horshamsales@brocktaylor.co.uk

2022-2023

Map Location