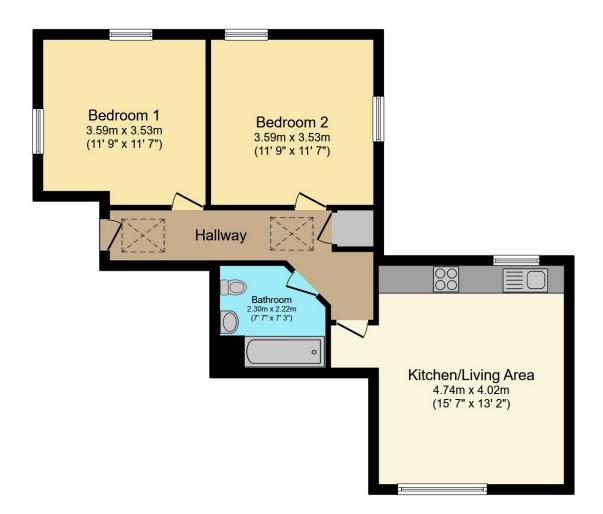

0 payable twice a year Ground Rent: N/A

## AGENTS NOTE

We strongly advise any intending purchaser to verify the above with their legal representative prior to committing to a purchase. The above information has been supplied to us by our clients/managing agents in good faith, but we have not necessarily had sight of any formal documentation relating to the above.















**Buses** 2 minute walk



**Sport & Leisure** Pavilions in the Park 2.7 miles



Shops Elite Garage & Store 0.2 miles



Rental Income £1,250 pcm Rental Yield – 6.7%



**Trains** Horsham – 2.4 miles Littlehaven – 3 miles



Schools

Holy Trinity Primary St Andrews CofE Primary The Forest School Millais



Airport Gatwick 12.1 miles



Fibre Broadband Up to 145 Mbps



Roads

M23 5.3 miles



Council Tax Band B



# **Map Location**



.....

# **Total Approximate Floor Area** 637 sq ft / 59 sq m

# **EPC Rating**



## Viewing arrangements by appointment through Brock Taylor

## 01403 272022 horshamsales@brocktaylor.co.uk





.....

Brock Taylor Disclaimer: we would like to inform prospective purchasers that these sales particulars have been prepared as a general guide only. A detailed survey has not been carried out, nor the services, appliances and fittings tested. Room sizes should not be relied upon for furnishing purposes and are approximate. If floor plans are included they are for guidance only and illustration purposes only and may not be to scale. If there are any important matters likely to affect your decision to buy, please contact us before viewing this property.

.....

brocktaylor