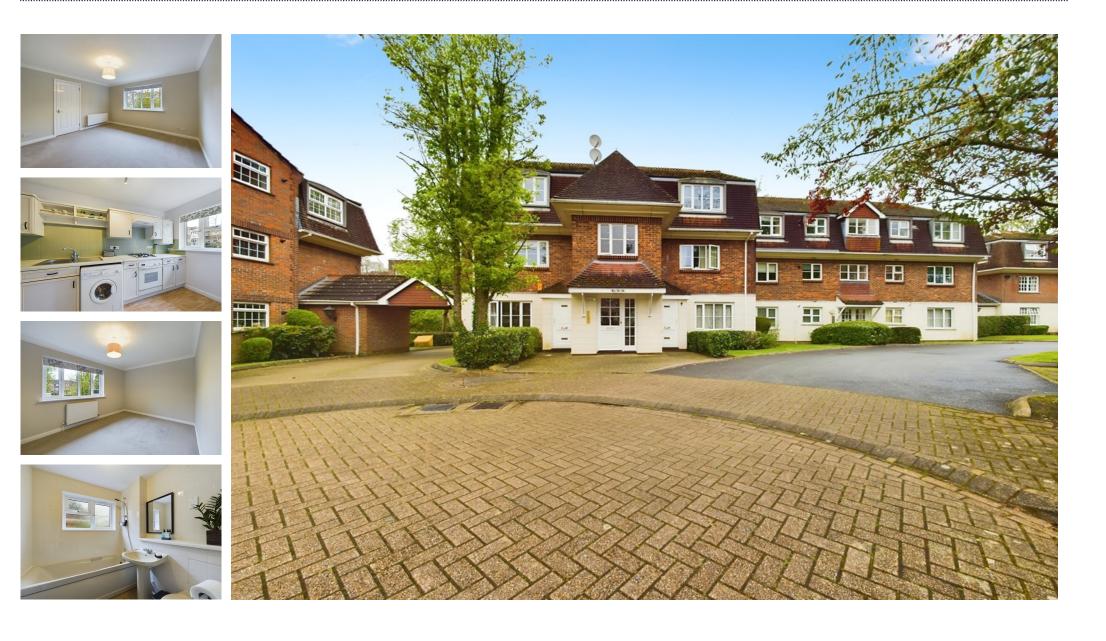

## Greenacres, Horsham, RH12 2TA

From the communal hall the front door opens into the inner hall, which has two cupboards and doors opening to all rooms, including the 12'0 x 11'10 living room which overlooks the well kept communal gardens. The kitchen, which also overlooks the gardens, measures 11ft in length and has space for a range of appliances. The fantastic double bedroom has a large window, flooding the room with natural light, two sets of built in wardrobes and is positioned next to the bathroom which has a shower above the bath. The property benefits from double glazing, gas central heating and has just been fully redecorated. It is an ideal first time purchase or an investment.