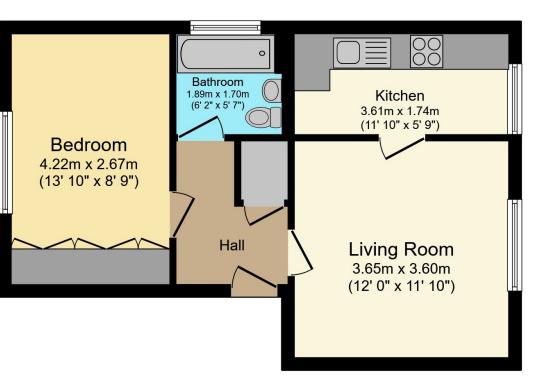

## Greenacres, Horsham, RH12 2TA

From the communal hall the front door opens into the inner hall, which has two cupboards and doors opening to all rooms, including the 12'0 x 11'10 living room which overlooks the well kept communal gardens. The kitchen, which also overlooks the gardens, measures 11ft in length and has space for a range of appliances. The fantastic double bedroom has a large window, flooding the room with natural light, two sets of built in wardrobes and is positioned next to the bathroom which has a shower above the bath. The property benefits from double glazing, gas central heating and has just been fully redecorated. It is an ideal first time purchase or an investment.

Band C

Brock Taylor 01403 272022 horshamsales@brocktaylor.co.uk

Viewing arrangements by

appointment through :

Total Approximate Floor Area

428 sq ft / 40 sq m

01403 272022 horshamsales@brock