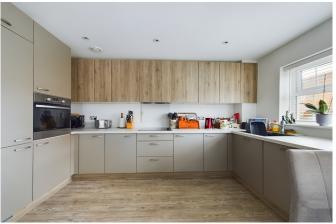

#### PROPERTY

From the beautifully decorated Communal Hall, located on the ground floor the property is accessed via a door leading to the private lobby area. A Hall, with a single cupboard housing the boiler and a double utility cupboard, has doors opening to all rooms, including the impressive, double aspect Kitchen/Living Area. Three windows and double doors out to a small patio flood this generous room with natural light, where you will find plenty of space for sofas and a dining table, which makes it ideal for entertaining. The stylish Kitchen is fitted with a modern range of floor and wall mounted units and boasts a selection of integrated appliances. There is a luxurious Family Bathroom and two superb double Bedrooms, with the Main Bedroom boasting large built in