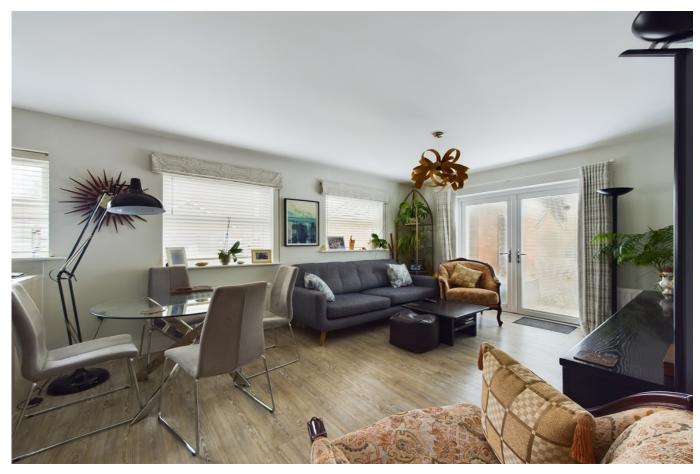

#### PROPERTY

From the beautifully decorated Communal Hall, located on the ground floor the property is accessed via a door leading to the private lobby area. A Hall, with a single cupboard housing the boiler and a double utility cupboard, has doors opening to all rooms, including the impressive, double aspect Kitchen/Living Area. Three windows and double doors out to a small patio flood this generous room with natural light, where you will find plenty of space for sofas and a dining table, which makes it ideal for entertaining. The stylish Kitchen is fitted with a modern range of floor and wall mounted units and boasts a selection of integrated appliances. There is a luxurious Family Bathroom and two superb double Bedrooms, with the Main Bedroom boasting large built in

wardrobes and an En Suite Shower Room. This particular property was the original show flat for the Berkely Development and offers a range of show home decor.