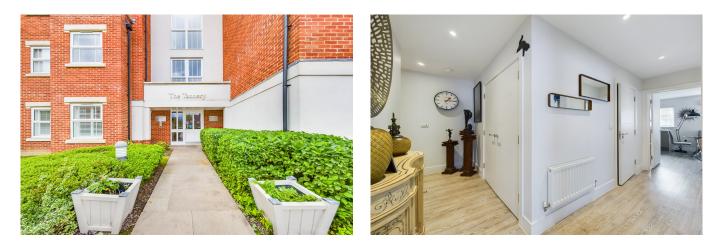

#### PROPERTY

From the beautifully decorated Communal Hall, located on the ground floor the property is accessed via a door leading to the private lobby area. A Hall, with a single cupboard housing the boiler and a double utility cupboard, has doors opening to all rooms, including the impressive, double aspect Kitchen/Living Area. Three windows and double doors out to a small patio flood this generous room with natural light, where you will find plenty of space for sofas and a dining table, which makes it ideal for entertaining. The stylish Kitchen is fitted with a modern range of floor and wall mounted units and boasts a selection of integrated appliances. There is a luxurious Family Bathroom and two superb double Bedrooms, with the Main Bedroom boasting large built in

#### OUTSIDE

This stylish home is situated on a modern development and is surrounded by well kept communal gardens. This property comes with an allocated parking space, located outside the apartment, and there is plenty of additional visitor spaces too. This particular property has a small patio situated outside the double doors from the living area, this space is perfect for potting plants.