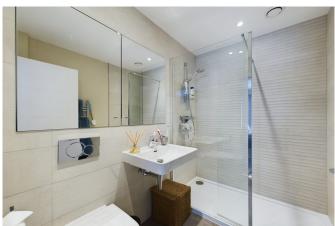

#### PROPERTY

From the beautifully decorated Communal Hall, located on the ground floor the property is accessed via a door leading to the private lobby area. A Hall, with a single cupboard housing the boiler and a double utility cupboard, has doors opening to all rooms, including the impressive, double aspect Kitchen/Living Area. Three windows and double doors out to a small patio flood this generous room with natural light, where you will find plenty of space for sofas and a dining table, which makes it ideal for entertaining. The stylish Kitchen is fitted with a modern range of floor and wall mounted units and boasts a selection of integrated appliances. There is a luxurious Family Bathroom and two superb double Bedrooms, with the Main Bedroom boasting large built in

wardrobes and an En Suite Shower Room. This particular property was the original show flat for the Berkely Development and offers a range of show home decor.