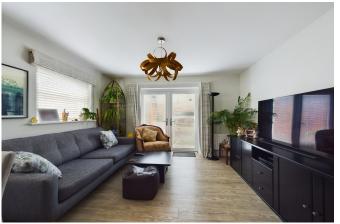

#### PROPERTY

From the beautifully decorated Communal Hall, located on the ground floor the property is accessed via a door leading to the private lobby area. A Hall, with a single cupboard housing the boiler and a double utility cupboard, has doors opening to all rooms, including the impressive, double aspect Kitchen/Living Area. Three windows and double doors out to a small patio flood this generous room with natural light, where you will find plenty of space for sofas and a dining table, which makes it ideal for entertaining. The stylish Kitchen is fitted with a modern range of floor and wall mounted units and boasts a selection of integrated appliances. There is a luxurious Family Bathroom and two superb double Bedrooms, with the Main Bedroom boasting large built in