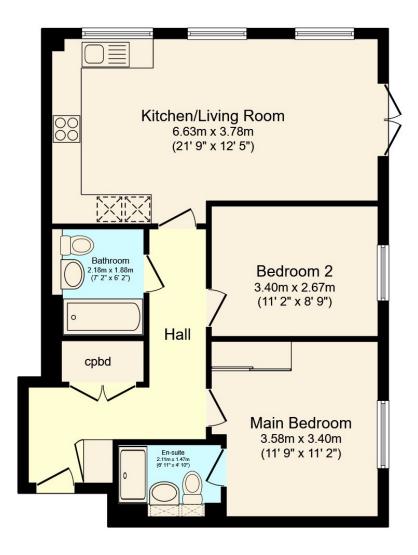

#### PROPERTY

From the beautifully decorated Communal Hall, located on the ground floor the property is accessed via a door leading to the private lobby area. A Hall, with a single cupboard housing the boiler and a double utility cupboard, has doors opening to all rooms, including the impressive, double aspect Kitchen/Living Area. Three windows and double doors out to a small patio flood this generous room with natural light, where you will find plenty of space for sofas and a dining table, which makes it ideal for entertaining. The stylish Kitchen is fitted with a modern range of floor and wall mounted units and boasts a selection of integrated appliances. There is a luxurious Family Bathroom and two superb double Bedrooms, with the Main Bedroom boasting large built in

wardrobes and an En Suite Shower Room. This particular property was the original show flat for the Berkely Development and offers a range of show home decor.

## Total Approximate Floor Area 700 sq ft / 65 sq m