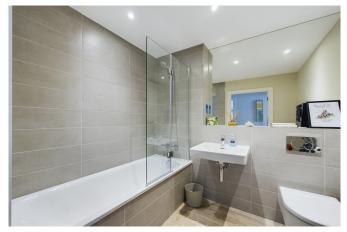

#### PROPERTY

From the beautifully decorated Communal Hall, located on the ground floor the property is accessed via a door leading to the private lobby area. A Hall, with a single cupboard housing the boiler and a double utility cupboard, has doors opening to all rooms, including the impressive, double aspect Kitchen/Living Area. Three windows and double doors out to a small patio flood this generous room with natural light, where you will find plenty of space for sofas and a dining table, which makes it ideal for entertaining. The stylish Kitchen is fitted with a modern range of floor and wall mounted units and boasts a selection of integrated appliances. There is a luxurious Family Bathroom and two superb double Bedrooms, with the Main Bedroom boasting large built in

wardrobes and an En Suite Shower Room. This particular property was the original show flat for the Berkely Development and offers a range of show home decor.