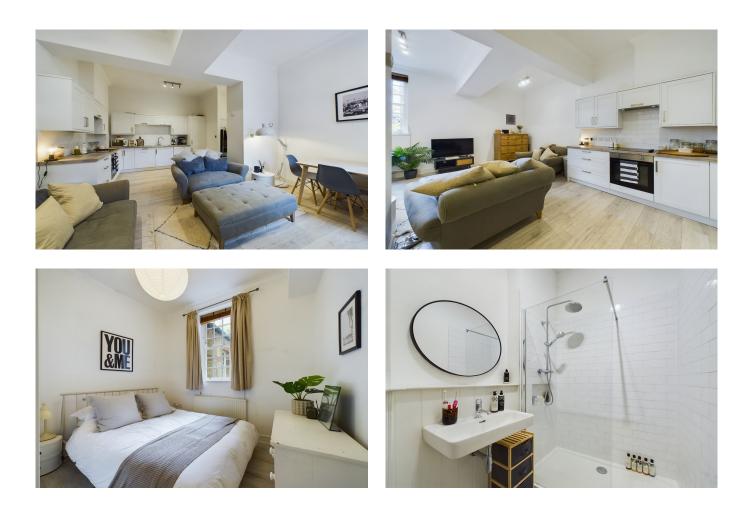

## ACCOMODATION

A grade II listed building with vast communal grounds and on-site gymnasium. This ground floor flat offers an entrance hallway with storage cupboard, a modern bathroom with walk in shower, a double bedroom and an open plan kitchen/diner/lounge area. The current vendors have modernised the kitchen, flooring and updated the boiler. Service Charges includes household refuse collection, water rates, buildings insurance, Concierge, use of Gymnasium, and the upkeep of the gardens and grounds.