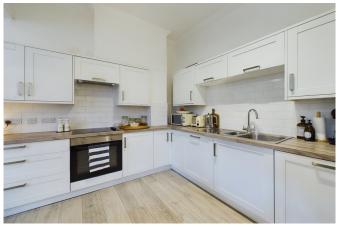

## ACCOMODATION

A grade II listed building with vast communal grounds and on-site gymnasium. This ground floor flat offers an entrance hallway with storage cupboard, a modern bathroom with walk in shower, a double bedroom and an open plan kitchen/diner/lounge area. The current vendors have modernised the kitchen, flooring and updated the boiler. Service Charges includes household refuse collection, water rates, buildings insurance, Concierge, use of Gymnasium, and the upkeep of the gardens and grounds.