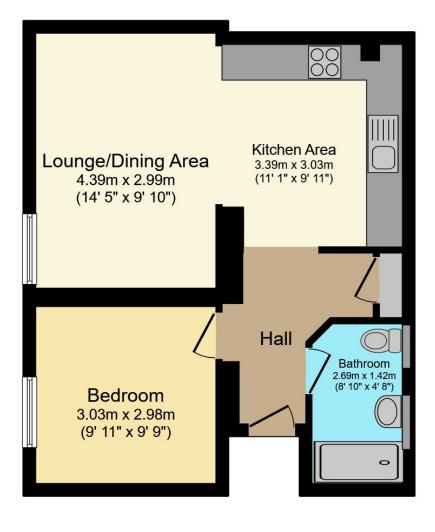

s from March 1997 Annual Service Charge: £1,500 Annual Ground Rent: £150

# AGENTS NOTE

We strongly advise any intending purchaser to verify the above with their legal representative prior to committing to a purchase. The above information has been supplied to us by our clients/managing agents in good faith, but we have not necessarily had sight of any formal documentation relating to the above.









**Buses** 3 minute walk



Sport & Leisure

On-Site Gym St Francis Sports & Social Club 1 minute walk



**Shops** Sainsbury's Local 0.9 miles



Rental Income

£1,100 pcm Rental Yield 6.6%



**Trains** Haywards Heath 1.8 miles



Schools St Wilfrid's Primary Oathall Community College



Airport Gatwick 14.3 miles



**Broadband** Up to 67 Mbps A

Roads

9.9 miles



Council Tax Band C



### **Map Location**



. . . . . . . . . .

# Total Approximate Floor Area 479 sq ft / 44.5 sq m

### **EPC Rating**



Viewing arrangements by appointment through Brock Taylor

### 01444 474447 hhsales@brocktaylor.co.uk



.....

Brock Taylor Disclaimer: we would like to inform prospective purchasers that these sales particulars have been prepared as a general guide only. A detailed survey has not been carried out, nor the services, appliances and fittings tested. Room sizes should not be relied upon for furnishing purposes and are approximate. If floor plans are included they are for guidance only and illustration purposes only and may not be to scale. If there are any important matters likely to affect your decision to buy, please contact us before viewing this property.

brocktaylor