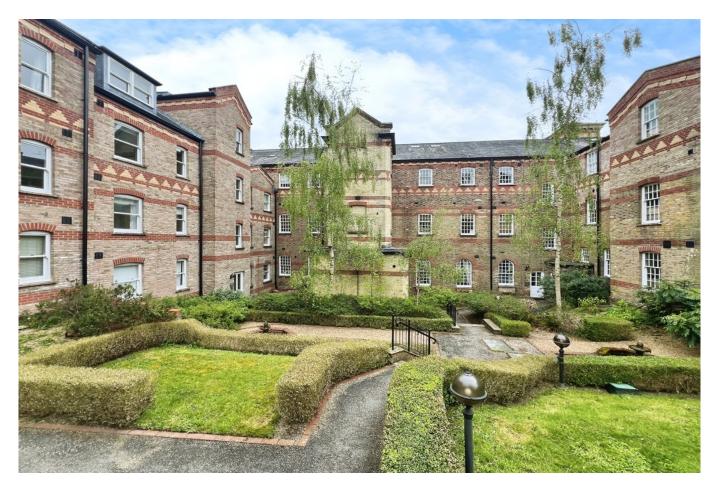

## ACCOMODATION

A grade II listed building with vast communal grounds and on-site gymnasium. This ground floor flat offers an entrance hallway with storage cupboard, a modern bathroom with walk in shower, a double bedroom and an open plan kitchen/diner/lounge area. The current vendors have modernised the kitchen, flooring and updated the boiler. Service Charges includes household refuse collection, water rates, buildings insurance, Concierge, use of Gymnasium, and the upkeep of the gardens and grounds.

### OUTSIDE

A private tiered communal garden area, allocated parking and access to vast communal grounds to include a BBQ area, tennis courts, swimming pool and on-site gymnasium. The Princess Royal Hospital is within a 2 minute walk and town centre around 10 minutes.