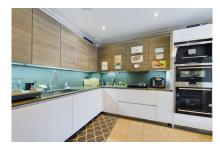

## Scholars Walk, Horsham, RH12 1QH

2

This spacious four bedroom semi-detached house offers flexible accommodation over three floors and is located on the highly sought after and very popular Berkeley Homes Highwood development. Leading in from the front door you will find the Kitchen/Breakfast room that houses the upgraded kitchen from the original, the Kitchen now provides a variety of wall and base units, along with various integrated white goods including a dishwasher, oven and coffee machine. To the rear of the ground floor is a large Lounge/Dining area with a unique gable end window with bi-fold doors spilling onto the garden allowing light to flood into the room making it a fantastic entertaining space. There is also a WC on the ground floor. Heading to the first floor, there are three good size bedrooms and a separate family bathroom. The main bedroom occupies the whole of the second floor which boasts a bay like window to the front of the property. There are also a variety of storage cupboards, along with fitted wardrobes in the dressing area and a lovely en-suite shower room with walk in shower. The property has fibre internet connected, which makes it ideal for anyone needing to work from home.