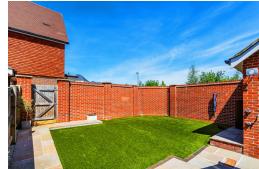

To the rear the property benefits from having a wall enclosed, low maintenance garden giving a real sense of privacy and a good amount of space for entertaining with the combination of AstroTurf and patio area. To the side of the property is a garage which provides fantastic space for either storage of garden equipment or vehicles. The driveway offers plenty of parking for a couple of vehicles.