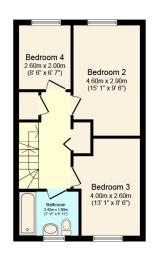

## Scholars Walk, Horsham, RH12 1QH

2

This spacious four bedroom semi-detached house offers flexible accommodation over three floors and is located on the highly sought after and very popular Berkeley Homes Highwood development. Leading in from the front door you will find the Kitchen/Breakfast room that houses the upgraded kitchen from the original, the Kitchen now provides a variety of wall and base units, along with various integrated white goods including a dishwasher, oven and coffee machine. To the rear of the ground floor is a large Lounge/Dining area with a unique gable end window with bi-fold doors spilling onto the garden allowing light to flood into the room making it a fantastic entertaining space. There is also a WC on the ground floor. Heading to the first floor, there are three good size bedrooms and a separate family bathroom. The main bedroom occupies the whole of the second floor which boasts a bay like window to the front of the property. There are also a variety of storage cupboards, along with fitted wardrobes in the dressing area and a lovely en-suite shower room with walk in shower. The property has fibre internet connected, which makes it ideal for anyone needing to work from home.

**Ground Floor** 

**First Floor** 

**Second Floor** 