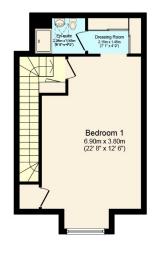

## Scholars Walk, Horsham, RH12 1QH

2

This spacious four bedroom semi-detached house offers flexible accommodation over three floors and is located on the highly sought after and very popular Berkeley Homes Highwood development. Leading in from the front door you will find the Kitchen/Breakfast room that houses the upgraded kitchen from the original, the Kitchen now provides a variety of wall and base units, along with various integrated white goods including a dishwasher, oven and coffee machine. To the rear of the ground floor is a large Lounge/Dining area with a unique gable end window with bi-fold doors spilling onto the garden allowing light to flood into the room making it a fantastic entertaining space. There is also a WC on the ground floor. Heading to the first floor, there are three good size bedrooms and a separate family bathroom. The main bedroom occupies the whole of the second floor which boasts a bay like window to the front of the property. There are also a variety of storage cupboards, along with fitted wardrobes in the dressing area and a lovely en-suite shower room with walk in shower. The property has fibre internet connected, which makes it ideal for anyone needing to work from home.

**Ground Floor** 

**First Floor** 

**Second Floor** 