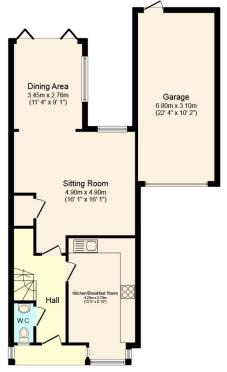

## Scholars Walk, Horsham, RH12 1QH

2

This spacious four bedroom semi-detached house offers flexible accommodation over three floors and is located on the highly sought after and very popular Berkeley Homes Highwood development. Leading in from the front door you will find the Kitchen/Breakfast room that houses the upgraded kitchen from the original, the Kitchen now provides a variety of wall and base units, along with various integrated white goods including a dishwasher, oven and coffee machine. To the rear of the ground floor is a large Lounge/Dining area with a unique gable end window with bi-fold doors spilling onto the garden allowing light to flood into the room making it a fantastic entertaining space. There is also a WC on the ground floor. Heading to the first floor, there are three good size bedrooms and a separate family bathroom. The main bedroom occupies the whole of the second floor which boasts a bay like window to the front of the property. There are also a variety of storage cupboards, along with fitted wardrobes in the dressing area and a lovely en-suite shower room with walk in shower. The property has fibre internet connected, which makes it ideal for anyone needing to work from home.

To the rear the property benefits from having a wall enclosed, low maintenance garden giving a real sense of privacy and a good amount of space for entertaining with the combination of AstroTurf and patio area. To the side of the property is a garage which provides fantastic space for either storage of garden equipment or vehicles. The driveway offers plenty of parking for a couple of vehicles.

**Ground Floor** 

**First Floor** 

**Second Floor** 