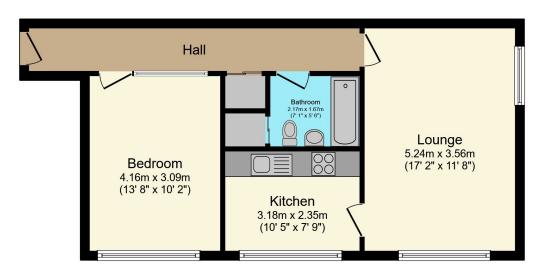

## Gower Road, Haywards Heath, RH16 4QP

A delightful one-bedroom flat situated in the very heart of Haywards Heath Town Centre. The property has recently undergone a full renovation and benefits from allocated parking and has simply stunning views across Haywards Heath and the Sussex Weald. The property comprises: Entrance Hall: Running the length of the property from the entrance, doors to the living room, bedroom, airing cupboard and bathroom. Living Room: A large dual aspect room overlooking both Haywards Heath and the Sussex Weald, Kitchen/Breakfast Room; Openplan from the living room, sufficient in size to accommodate a dining table and chairs, with built in units, worktops (with cupboards above) and space for washing machine, dishwasher (if required) and fridge/freezer. Bedroom: A large double room with far-reaching views. Bathroom: A fully tiled modern bathroom suite.

### Total Approximate Floor Area

## 581 sq ft / 54 sq m

**Brock Taylor** hhsales@brocktaylor.co.uk