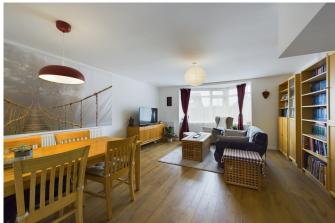

#### **PROPERTY**

This fantastic property has been recently updated, now offering a high specification finish throughout. The front door opens into a bright Hall, with a generous cupboard, stairs leading to the upper floor, and a door leading through to the modern Kitchen which is fitted with appliances. The Kitchen has an opening into Living Room. This bright, double aspect room boasts a large bay window, and has plenty of space to entertain or relax at the end of a long day. To the upper floor, you will find two Double Bedrooms, both with built in wardrobes and a beautiful, recently refitted Shower Room, with a modern white suite and a shower cubicle. The property also has a large loft.