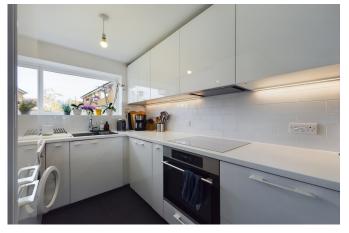

#### **PROPERTY**

This fantastic property has been recently updated, now offering a high specification finish throughout. The front door opens into a bright Hall, with a generous cupboard, stairs leading to the upper floor, and a door leading through to the modern Kitchen which is fitted with appliances. The Kitchen has an opening into Living Room. This bright, double aspect room boasts a large bay window, and has plenty of space to entertain or relax at the end of a long day. To the upper floor, you will find two Double Bedrooms, both with built in wardrobes and a beautiful, recently refitted Shower Room, with a modern white suite and a shower cubicle. The property also has a large loft.