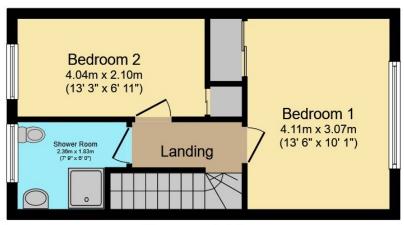

#### **PROPERTY**

This fantastic property has been recently updated, now offering a high specification finish throughout. The front door opens into a bright Hall, with a generous cupboard, stairs leading to the upper floor, and a door leading through to the modern Kitchen which is fitted with appliances. The Kitchen has an opening into Living Room. This bright, double aspect room boasts a large bay window, and has plenty of space to entertain or relax at the end of a long day. To the upper floor, you will find two Double Bedrooms, both with built in wardrobes and a beautiful, recently refitted Shower Room, with a modern white suite and a shower cubicle. The property also has a large loft.

# **Map Location**

Total Approximate Floor Area 718 sq ft / 67 sq m