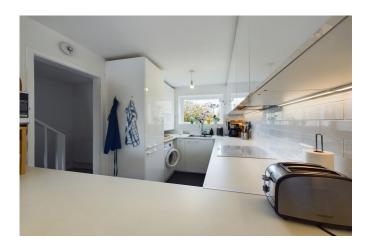

#### **PROPERTY**

This fantastic property has been recently updated, now offering a high specification finish throughout. The front door opens into a bright Hall, with a generous cupboard, stairs leading to the upper floor, and a door leading through to the modern Kitchen which is fitted with appliances. The Kitchen has an opening into Living Room. This bright, double aspect room boasts a large bay window, and has plenty of space to entertain or relax at the end of a long day. To the upper floor, you will find two Double Bedrooms, both with built in wardrobes and a beautiful, recently refitted Shower Room, with a modern white suite and a shower cubicle. The property also has a large loft.