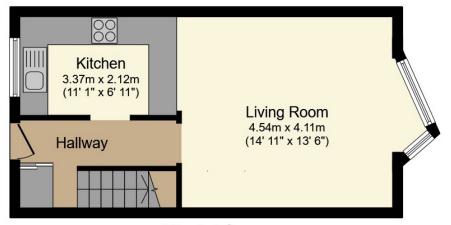

#### **PROPERTY**

This fantastic property has been recently updated, now offering a high specification finish throughout. The front door opens into a bright Hall, with a generous cupboard, stairs leading to the upper floor, and a door leading through to the modern Kitchen which is fitted with appliances. The Kitchen has an opening into Living Room. This bright, double aspect room boasts a large bay window, and has plenty of space to entertain or relax at the end of a long day. To the upper floor, you will find two Double Bedrooms, both with built in wardrobes and a beautiful, recently refitted Shower Room, with a modern white suite and a shower cubicle. The property also has a large loft.

# **Map Location**

Total Approximate Floor Area 718 sq ft / 67 sq m