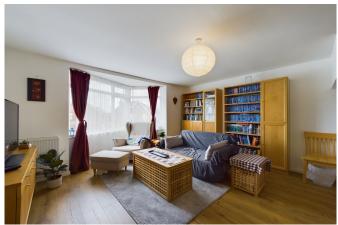

#### **PROPERTY**

This fantastic property has been recently updated, now offering a high specification finish throughout. The front door opens into a bright Hall, with a generous cupboard, stairs leading to the upper floor, and a door leading through to the modern Kitchen which is fitted with appliances. The Kitchen has an opening into Living Room. This bright, double aspect room boasts a large bay window, and has plenty of space to entertain or relax at the end of a long day. To the upper floor, you will find two Double Bedrooms, both with built in wardrobes and a beautiful, recently refitted Shower Room, with a modern white suite and a shower cubicle. The property also has a large loft.