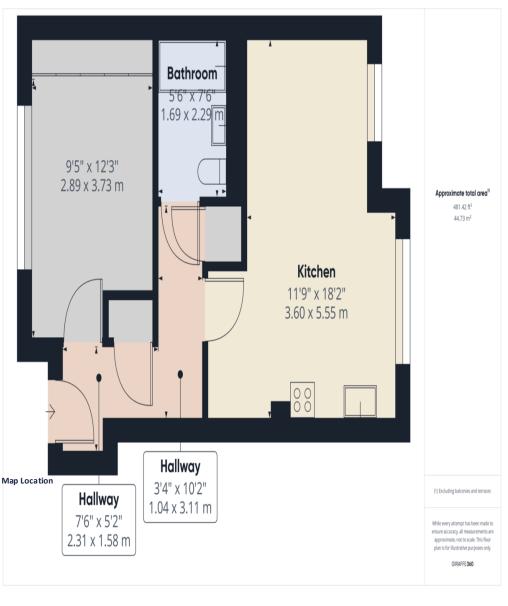

Schools

Total Approximate Floor Area

481.42 sq ft

Viewing arrangements by appointment through:

**Brock Taylor** 01403 272002 horshamlettings@brocktaylor.co.uk

Brod. Tay br Dischimer: we would like to inform prospective purchasers that these sales particulars have been prepared as a general guide only. A detailed survey has not been carried out, nor the services, appliances and fittings tested. Room sizes should not be refed upon for furnishing purposes and are approximate. If floor plans are included they are for guidance only and illustration purposes only and may not be to scale. If there are any important matters likely to affect your decision to buy, please contact us before viewing his