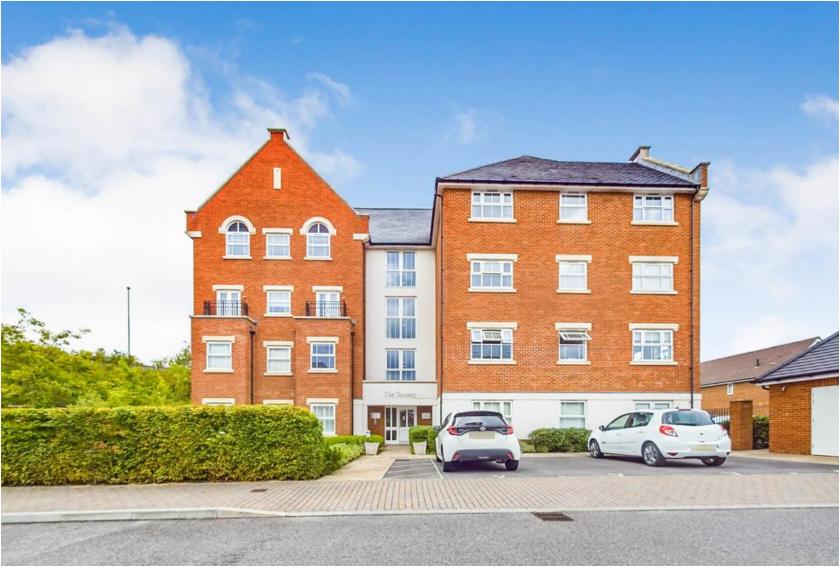

## Lettings.

Arundale Walk, Horsham RH12 1UP Rent **£1,450.00** 

## Arundale Walk, Horsham RH12 1UP

\_ 1

2

2

PROPERTY From the beautifully decorated Communal Hall, the apartment is located on the ground floor, accessed via a door leading to a private lobby area. Entering the property through the hall that houses a single cupboard housing the boiler and a double utility cupboard with washing machine, the impressive 21'9 x 12'5 Kitchen/Living Area with double doors leading out to a small patio area, the room is flooded with natural light and offers plenty of space for sofas and a dining table, which makes it ideal for entertaining. The stylish Kitchen is fitted with a modem range of floor and wall mounted units and boasts a selection of integrated appliances. There is a luxurious Family Bathroom and two superb double Bedrooms, with the Main Bedroom boasting large built in wardrobes and an En Suite Shower Room.

**OUTSIDE** This stylish home is situated on a modem development and is surrounded by well kept communal gardens. This property comes with an allocated parking space, located outside the apartment, and there is plenty of additional visitor spaces too.