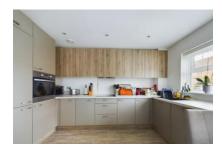

## Arundale Walk, Horsham RH12 1UP

\_ 1

2

2

PROPERTY From the beautifully decorated Communal Hall, the apartment is located on the ground floor, accessed via a door leading to a private lobby area. Entering the property through the hall that houses a single cupboard housing the boiler and a double utility cupboard with washing machine, the impressive 21'9 x 12'5 Kitchen/Living Area with double doors leading out to a small patio area, the room is flooded with natural light and offers plenty of space for sofas and a dining table, which makes it ideal for entertaining. The stylish Kitchen is fitted with a modem range of floor and wall mounted units and boasts a selection of integrated appliances. There is a luxurious Family Bathroom and two superb double Bedrooms, with the Main Bedroom boasting large built in wardrobes and an En Suite Shower Room.