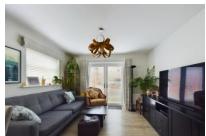

## Arundale Walk, Horsham RH12 1UP

\_ 1

2

2

PROPERTY From the beautifully decorated Communal Hall, the apartment is located on the ground floor, accessed via a door leading to a private lobby area. Entering the property through the hall that houses a single cupboard housing the boiler and a double utility cupboard with washing machine, the impressive 21'9 x 12'5 Kitchen/Living Area with double doors leading out to a small patio area, the room is flooded with natural light and offers plenty of space for sofas and a dining table, which makes it ideal for entertaining. The stylish Kitchen is fitted with a modem range of floor and wall mounted units and boasts a selection of integrated appliances. There is a luxurious Family Bathroom and two superb double Bedrooms, with the Main Bedroom boasting large built in wardrobes and an En Suite Shower Room.