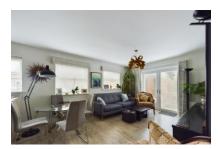

## Arundale Walk, Horsham RH12 1UP

\_ 1

2

2

PROPERTY From the beautifully decorated Communal Hall, the apartment is located on the ground floor, accessed via a door leading to a private lobby area. Entering the property through the hall that houses a single cupboard housing the boiler and a double utility cupboard with washing machine, the impressive 21'9 x 12'5 Kitchen/Living Area with double doors leading out to a small patio area, the room is flooded with natural light and offers plenty of space for sofas and a dining table, which makes it ideal for entertaining. The stylish Kitchen is fitted with a modem range of floor and wall mounted units and boasts a selection of integrated appliances. There is a luxurious Family Bathroom and two superb double Bedrooms, with the Main Bedroom boasting large built in wardrobes and an En Suite Shower Room.