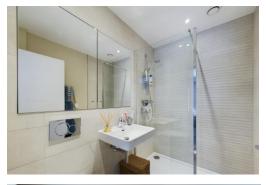

## Arundale Walk, Horsham RH12 1UP

\_ 1

2

2

PROPERTY From the beautifully decorated Communal Hall, the apartment is located on the ground floor, accessed via a door leading to a private lobby area. Entering the property through the hall that houses a single cupboard housing the boiler and a double utility cupboard with washing machine, the impressive 21'9 x 12'5 Kitchen/Living Area with double doors leading out to a small patio area, the room is flooded with natural light and offers plenty of space for sofas and a dining table, which makes it ideal for entertaining. The stylish Kitchen is fitted with a modem range of floor and wall mounted units and boasts a selection of integrated appliances. There is a luxurious Family Bathroom and two superb double Bedrooms, with the Main Bedroom boasting large built in wardrobes and an En Suite Shower Room.