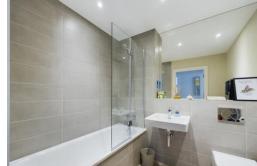

## Arundale Walk, Horsham RH12 1UP

\_ 1

2

2

PROPERTY From the beautifully decorated Communal Hall, the apartment is located on the ground floor, accessed via a door leading to a private lobby area. Entering the property through the hall that houses a single cupboard housing the boiler and a double utility cupboard with washing machine, the impressive 21'9 x 12'5 Kitchen/Living Area with double doors leading out to a small patio area, the room is flooded with natural light and offers plenty of space for sofas and a dining table, which makes it ideal for entertaining. The stylish Kitchen is fitted with a modem range of floor and wall mounted units and boasts a selection of integrated appliances. There is a luxurious Family Bathroom and two superb double Bedrooms, with the Main Bedroom boasting large built in wardrobes and an En Suite Shower Room.