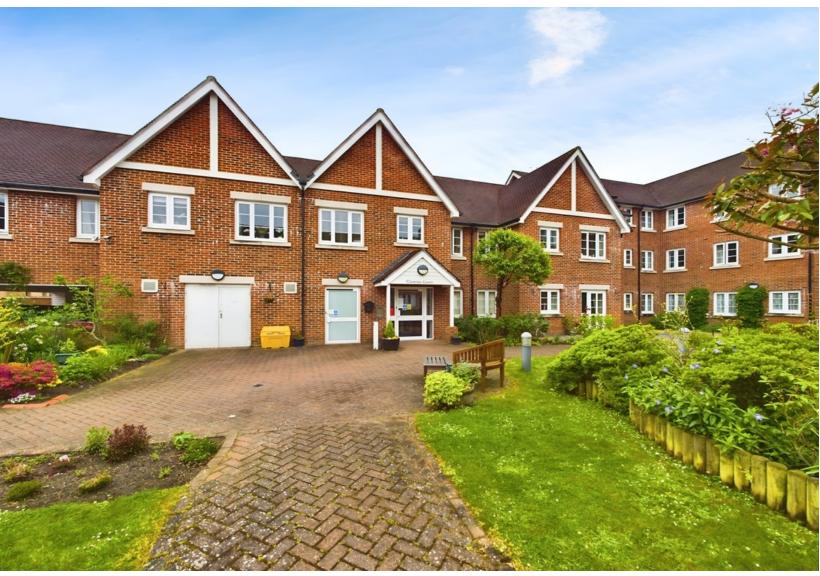

## Clarence Court, Horsham, RH13 5TS

1

1

The front door of this suberb ground floor apartment opens into a spacious hall, which has doors opening to all rooms, and the store, which provides a fantastic additional storage space. The living room measures over 24ft in length and has space for both a dining table and sofas. A door opens into the modern kitchen which is fitted with a modern range of floor and wall mounted units with a selection of integrated appliances. Completing the accommodation is a large double bedroom with a walk-in wardrobe and a spacious bathroom with a large walk in shower cubicle.

There is allocated residents and visitor parking at the rear of the development. From here a path leads through the landscaped and well maintained gardens, which have quiet seating areas, to the main entrance. A corridor leads to the communal lounge, where you will find a small kitchen and the Managers Office.