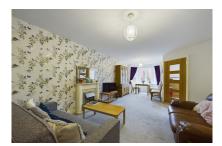

## Clarence Court, Horsham, RH13 5TS

1

1

The front door of this suberb ground floor apartment opens into a spacious hall, which has doors opening to all rooms, and the store, which provides a fantastic additional storage space. The living room measures over 24ft in length and has space for both a dining table and sofas. A door opens into the modern kitchen which is fitted with a modern range of floor and wall mounted units with a selection of integrated appliances. Completing the accommodation is a large double bedroom with a walk-in wardrobe and a spacious bathroom with a large walk in shower cubicle.