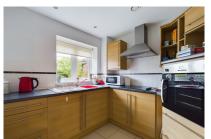

## Clarence Court, Horsham, RH13 5TS

1

1

The front door of this suberb ground floor apartment opens into a spacious hall, which has doors opening to all rooms, and the store, which provides a fantastic additional storage space. The living room measures over 24ft in length and has space for both a dining table and sofas. A door opens into the modern kitchen which is fitted with a modern range of floor and wall mounted units with a selection of integrated appliances. Completing the accommodation is a large double bedroom with a walk-in wardrobe and a spacious bathroom with a large walk in shower cubicle.