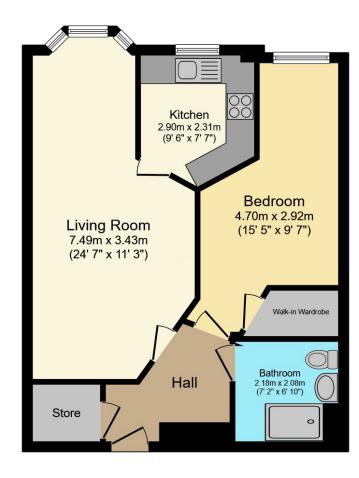

#### Total Approximate Floor Area

## 569 sq ft / 52.8 sq m

Viewing arrangements by appointment through:

Brock Taylor 01403 272022 horshamsales@brocktaylor.co.uk