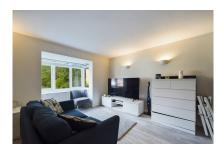

The front door opens into a hall, which has a storage cupboard and a door opening to the living room/bedroom and to a shower room which has been stylishly updated. The living/ bedroom area is a good size, measuring 15'7 x 10'8 with a large bay window overlooking the well kept communal gardens. An opening takes you through to the kitchen, with a window, which has also been modernised. The kitchen has space for a selection of appliances.