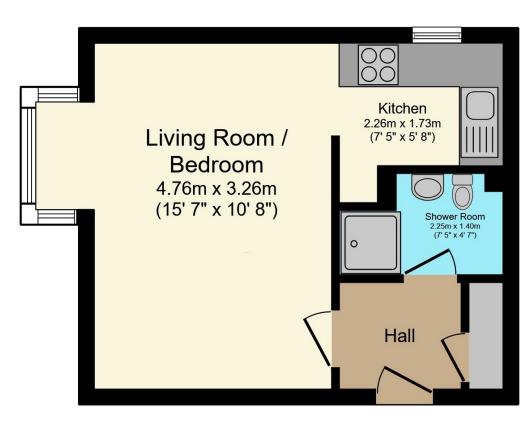

The front door opens into a hall, which has a storage cupboard and a door opening to the living room/bedroom and to a shower room which has been stylishly updated. The living/ bedroom area is a good size, measuring 15'7 x 10'8 with a large bay window overlooking the well kept communal gardens. An opening takes you through to the kitchen, with a window, which has also been modernised. The kitchen has space for a selection of appliances.

## Total Approximate Floor Area

300 sq ft / 28 sq m

Viewing arrangements by appointment through:

**Brock Taylor** horshamsales@brocktaylor.co.uk