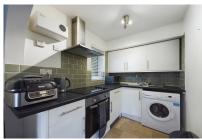

The front door opens into a hall, which has a storage cupboard and a door opening to the living room/bedroom and to a shower room which has been stylishly updated. The living/ bedroom area is a good size, measuring 15'7 x 10'8 with a large bay window overlooking the well kept communal gardens. An opening takes you through to the kitchen, with a window, which has also been modernised. The kitchen has space for a selection of appliances.