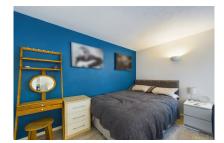

The front door opens into a hall, which has a storage cupboard and a door opening to the living room/bedroom and to a shower room which has been stylishly updated. The living/ bedroom area is a good size, measuring 15'7 x 10'8 with a large bay window overlooking the well kept communal gardens. An opening takes you through to the kitchen, with a window, which has also been modernised. The kitchen has space for a selection of appliances.