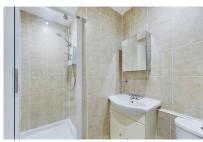

The front door opens into a hall, which has a storage cupboard and a door opening to the living room/bedroom and to a shower room which has been stylishly updated. The living/ bedroom area is a good size, measuring 15'7 x 10'8 with a large bay window overlooking the well kept communal gardens. An opening takes you through to the kitchen, with a window, which has also been modernised. The kitchen has space for a selection of appliances.