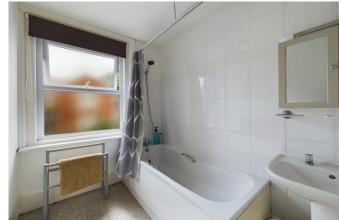

spacious, offering plenty of room for bedroom furniture, and benefits from an influx of natural light owing to two large Velux windows. The second bedroom is equally well-lit and features built-in wardrobes, providing ample storage space. The bathroom features a shower over the bath, offering the best of both, a quick rinse or a long, relaxing soak.