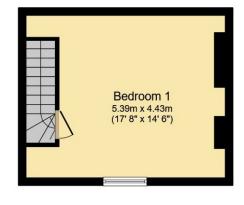

**Schools** 

St Mary's CofE Primary
Trafalgar Infant
Millais School
The Forest School

Airport
Gatwick
14.8 miles

**Broadband**Up to 500 Mbps

Roads M23 6.7 miles

Council Tax
Band C

**Ground Floor** 

First Floor

## **Map Location**

Total Approximate Floor Area 830 sq ft / 77.1 sq m