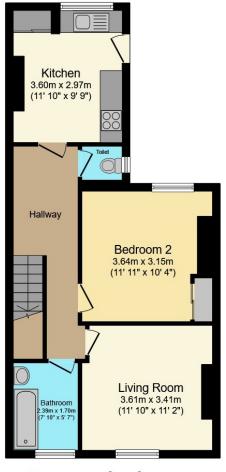

**Schools** 

St Mary's CofE Primary
Trafalgar Infant
Millais School
The Forest School

Airport
Gatwick
14.8 miles

**Broadband**Up to 500 Mbps

Roads M23 6.7 miles

Council Tax
Band C

**Ground Floor** 

First Floor

## **Map Location**

Total Approximate Floor Area 830 sq ft / 77.1 sq m