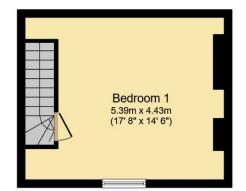

#### PROPERTY

An impressive, first floor, split level maisonette, a stone's throw away from the Town Centre with convenient access to public transport links. The property is surrounded by nearby parks and historical features, providing a perfect blend of town and country living. Upon ascending the external stairs, you're welcomed into the open-plan kitchen and dining room. The kitchen has a range of floor and wall mounted units and is bathed in natural light. The kitchen offers a spacious cooking area and a perfect area for entertaining. The property boasts an impressive sized living room, featuring large windows that invite an abundance of light. The room also houses a beautiful fireplace, adding charm to the space. The high ceilings further enhance the feeling of space. There are two double bedrooms in this maisonette. The main bedroom can be found upstairs and is notably spacious, offering plenty of room for bedroom furniture, and benefits from an influx of natural light owing to two large Velux windows. The second bedroom is equally well-lit and features built-in wardrobes, providing ample storage space. The bathroom features a shower over the bath, offering the best of both, a quick rinse or a long, relaxing soak.

# First Floor

## **Total Approximate Floor Area** 830 sq ft / 77.1 sq m