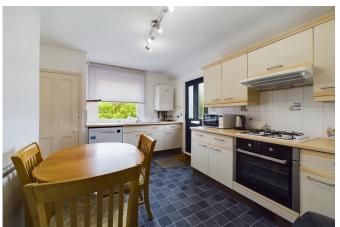

#### PROPERTY

An impressive, first floor, split level maisonette, a stone's throw away from the Town Centre with convenient access to public transport links. The property is surrounded by nearby parks and historical features, providing a perfect blend of town and country living. Upon ascending the external stairs, you're welcomed into the open-plan kitchen and dining room. The kitchen has a range of floor and wall mounted units and is bathed in natural light. The kitchen offers a spacious cooking area and a perfect area for entertaining. The property boasts an impressive sized living room, featuring large windows that invite an abundance of light. The room also houses a beautiful fireplace, adding charm to the space. The high ceilings further enhance the feeling of space. There are two double bedrooms in this maisonette. The main bedroom can be found upstairs and is notably spacious, offering plenty of room for bedroom furniture, and benefits from an influx of natural light owing to two large Velux windows. The second bedroom is equally well-lit and features built-in wardrobes, providing ample storage space. The bathroom features a shower over the bath, offering the best of both, a quick rinse or a long, relaxing soak.