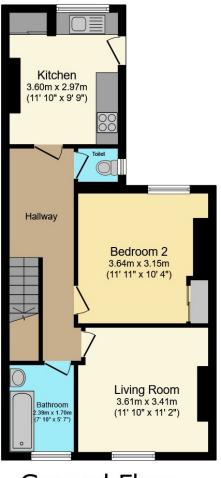

#### PROPERTY

An impressive, first floor, split level maisonette, a stone's throw away from the Town Centre with convenient access to public transport links. The property is surrounded by nearby parks and historical features, providing a perfect blend of town and country living. Upon ascending the external stairs, you're welcomed into the open-plan kitchen and dining room. The kitchen has a range of floor and wall mounted units and is bathed in natural light. The kitchen offers a spacious cooking area and a perfect area for entertaining. The property boasts an impressive sized living room, featuring large windows that invite an abundance of light. The room also houses a beautiful fireplace, adding charm to the space. The high ceilings further enhance the feeling of space. There are two double bedrooms in this maisonette. The main bedroom can be found upstairs and is notably spacious, offering plenty of room for bedroom furniture, and benefits from an influx of natural light owing to two large Velux windows. The second bedroom is equally well-lit and features built-in wardrobes, providing ample storage space. The bathroom features a shower over the bath, offering the best of both, a quick rinse or a long, relaxing soak.

Airport Gatwick 14.8 miles

**Broadband** Up to 500 Mbps A

Roads

M23 6.7 miles

Council Tax Band C

Ground Floor

## **Total Approximate Floor Area** 830 sq ft / 77.1 sq m