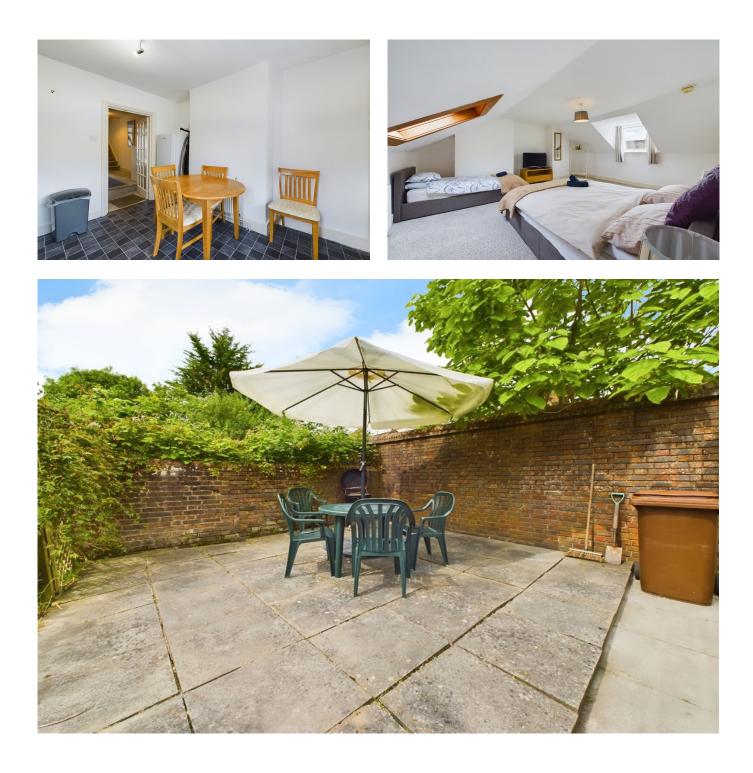

#### PROPERTY

An impressive, first floor, split level maisonette, a stone's throw away from the Town Centre with convenient access to public transport links. The property is surrounded by nearby parks and historical features, providing a perfect blend of town and country living. Upon ascending the external stairs, you're welcomed into the open-plan kitchen and dining room. The kitchen has a range of floor and wall mounted units and is bathed in natural light. The kitchen offers a spacious cooking area and a perfect area for entertaining. The property boasts an impressive sized living room, featuring large windows that invite an abundance of light. The room also houses a beautiful fireplace, adding charm to the space. The high ceilings further enhance the feeling of space. There are two double bedrooms in this maisonette. The main bedroom can be found upstairs and is notably spacious, offering plenty of room for bedroom furniture, and benefits from an influx of natural light owing to two large Velux windows. The second bedroom is equally well-lit and features built-in wardrobes, providing ample storage space. The bathroom features a shower over the bath, offering the best of both, a quick rinse or a long, relaxing soak.

#### OUTSIDE

Outside, the property is just as impressive, boasting its own private garden space. It's an ideal place to relax, entertain, or enjoy some outdoor activities.