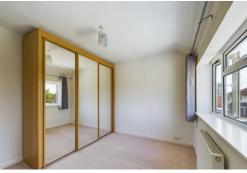

Ground Eloor

Approximate total area 985.1 ft2 91.52 m<sup>2</sup>

14'5" x 9'11" 4.41 x 3.03 m 9'8" x 11'11" 2.97 x 3.63 m Bathroom 5'6" x 7'6" 70 x 2.31 m Floor 1

CIRACES 344

Map Location

**EPC** Rating

%epcGraph\_c\_1\_255%