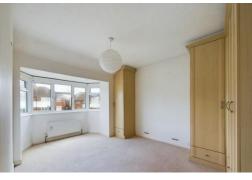

Ground Eloor

Approximate total area 985.1 ft2 91.52 m<sup>2</sup>

14'5" x 9'11" 4.41 x 3.03 m 9'8" x 11'11" 2.97 x 3.63 m Bathroom 5'6" x 7'6" 70 x 2.31 m Floor 1

CIRACES 344

Map Location

**EPC** Rating

%epcGraph\_c\_1\_255%