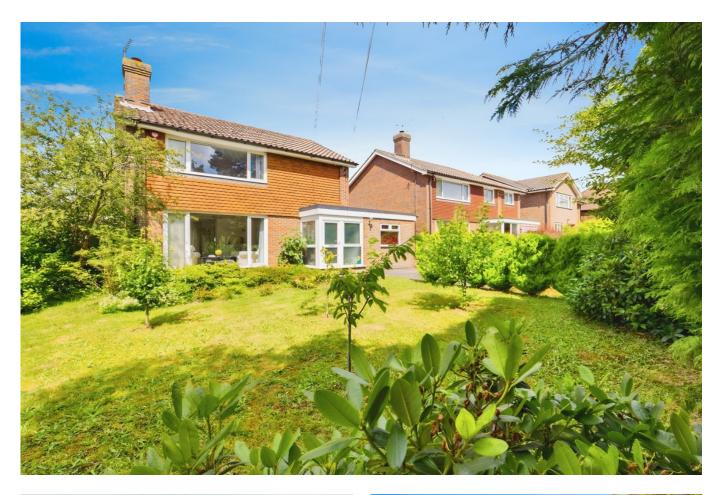

#### Tenure: Freehold

Offered to the market with NO ONWARD CHAIN, this charming detached home is nestled in the sought-after village of Ardingly, combining space, versatility, and an enviable location.

A generous family home with immense potential for extension (subject to planning permission), the property already benefits from a spacious open-plan layout, three to four bedrooms, and a modern garden office, ideal for remote work or creative pursuits. The kitchen, bathed in natural light through a picturesque garden-facing window, presents an exciting opportunity to expand further, creating a seamless and sociable space perfect for family gatherings. The reception room, beautifully finished with wood flooring, provides a welcoming, open-plan living area, framed by large windows that offer serene views of the front garden. With direct access to the private rear garden, the home effortlessly blends indoor and outdoor living, ideal for entertaining or simply unwinding in a tranquil setting. Whether you're a growing family seeking space and convenience or a downsizer looking for a peaceful village retreat, this exceptional home offers the perfect balance of comfort and opportunity.

### OUTSIDE

The front of the property features a spacious driveway, offering ample off-street parking, alongside a generous front garden. Lush lawns, mature trees, and well-established shrubs create a private and inviting oasis, enhancing the property's kerb appeal. At the rear, a beautifully landscaped garden boasts a contemporary decked area, ideal for outdoor entertaining, as well as a large lawn that provides a versatile space for relaxation and recreation. A modern garden room adds further flexibility, perfect for use as a stylish home office, creative studio, or additional storage.