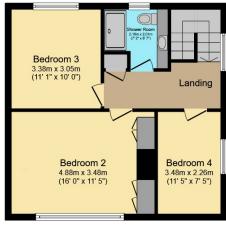

Roads

M23 8.5 miles

Council Tax Band F

First Floor

## Total Approximate Floor Area 137.3 sq.m / 1,478 sq.ft