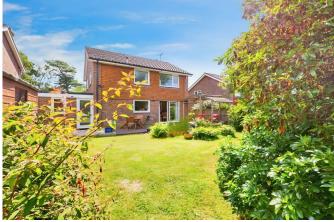

### OUTSIDE

The front of the property features a spacious driveway, offering ample off-street parking, alongside a generous front garden. Lush lawns, mature trees, and well-established shrubs create a private and inviting oasis, enhancing the property's kerb appeal. At the rear, a beautifully landscaped garden boasts a contemporary decked area, ideal for outdoor entertaining, as well as a large lawn that provides a versatile space for relaxation and recreation. A modern garden room adds further flexibility, perfect for use as a stylish home office, creative studio, or additional storage.