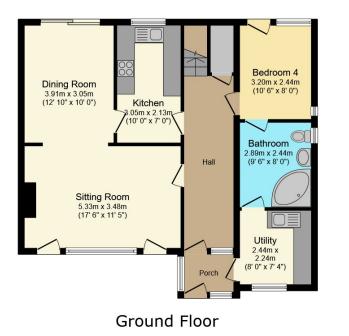

illity and modern convenience. Located within the High Weald Area of Outstanding Natural Beauty, the village boasts stunning landscapes, historic buildings, and a vibrant community. Ardingly is home to excellent educational facilities, including the prestigious Ardingly College and St. Peter's C.E. Primary School, both known for their strong academic programs and welcoming environments. The village also benefits from easy access to nearby schools in Haywards Heath and surrounding areas.













Buses 0.2 miles



Sport & Leisure Ardingly reservoir 1.6 mile walk



0.3 miles



fental Income



**Trains** Haywards Heath 3.4 miles



Schools Ardingly College St Peter's C.E Primary



Airport Gatwick 13.6 miles



**Broadband** Up to 80Mbps A

Roads

M23 8.5 miles



Council Tax Band F







First Floor

# Outbuilding

## **Map Location**



.....

## Total Approximate Floor Area 137.3 sq.m / 1,478 sq.ft

## **EPC Rating**



Viewing arrangements by appointment through Brock Taylor

01444 474447 hhsales@brocktaylor.co.uk



.....

Brock Taylor Disclaimer: we would like to inform prospective purchasers that these sales particulars have been prepared as a general guide only. A detailed survey has not been carried out, nor the services, appliances and fittings tested. Room sizes should not be relied upon for furnishing purposes and are approximate. If floor plans are included they are for guidance only and illustration purposes only and may not be to scale. If there are any important matters likely to affect your decision to buy, please contact us before viewing this proper