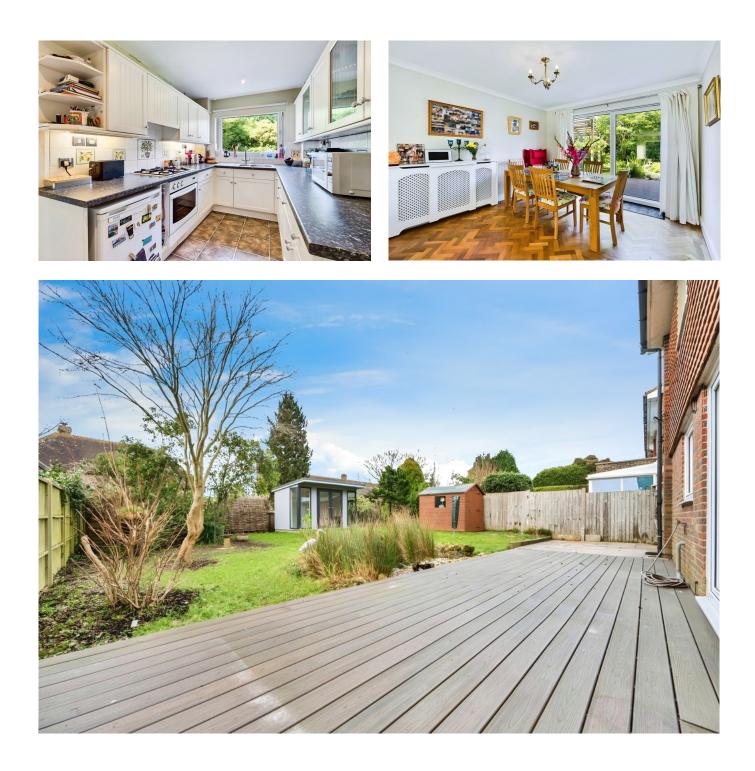

A generous family home with immense potential for extension (subject to planning permission), the property already benefits from a spacious open-plan layout, three to four bedrooms, and a modern garden office, ideal for remote work or creative pursuits. The kitchen, bathed in natural light through a picturesque garden-facing window, presents an exciting opportunity to expand further, creating a seamless and sociable space perfect for family gatherings. The reception room, beautifully finished with wood flooring, provides a welcoming, open-plan living area, framed by large windows that offer serene views of the front garden. With direct access to the private rear garden, the home effortlessly blends indoor and outdoor living, ideal for entertaining or simply unwinding in a tranquil setting. Whether you're a growing family seeking space and convenience or a downsizer looking for a peaceful village retreat, this exceptional home offers the perfect balance of comfort and opportunity.

### OUTSIDE

The front of the property features a spacious driveway, offering ample off-street parking, alongside a generous front garden. Lush lawns, mature trees, and well-established shrubs create a private and inviting oasis, enhancing the property's kerb appeal. At the rear, a beautifully landscaped garden boasts a contemporary decked area, ideal for outdoor entertaining, as well as a large lawn that provides a versatile space for relaxation and recreation. A modern garden room adds further flexibility, perfect for use as a stylish home office, creative studio, or additional storage.