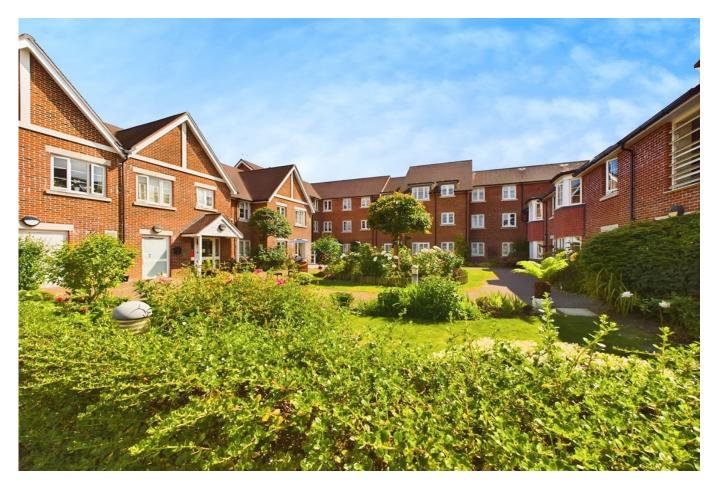

#### COMMUNAL AREAS

The property offers excellent facilities for residents' with a large communal living room, that hosts regular social events, in addition to a well-equipped laundry room, with both washing machines & tumble dryers. The development also offers storage & charging facilities for electric scooters, with attractive communal gardens, that incorporates a landscaped area to the the front of the building, with a wealth of professionally maintained stocked flower and shrub borders, with benches and seating areas. There is also a residents' parking area, with additional visitor spaces.