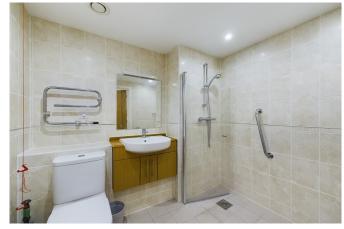

## ACCOMMODATION

The property offers spacious, well-planned accommodation, with a large hallway, that has a walk in storage cupboard. The living room offers ample space for a dining table and chairs, in addition to a sofa and armchair(s), with a door that connects to a modern fitted kitchen, equipped with a range of matching floor & wall mounted units, with integrated fridge/freezer, electric hob and oven. The property also features two double bedrooms, with the larger bedroom offering an en suite shower room and large walk-in storage cupboard. There is also a modern wet room, with easy shower access, with the property also boasting double glazing, a security intercom for access, emergency pull cords and underfloor heating.