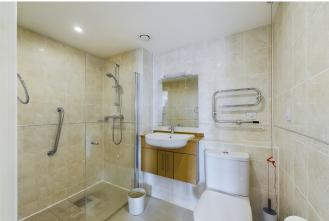

## ACCOMMODATION

The property offers spacious, well-planned accommodation, with a large hallway, that has a walk in storage cupboard. The living room offers ample space for a dining table and chairs, in addition to a sofa and armchair(s), with a door that connects to a modern fitted kitchen, equipped with a range of matching floor & wall mounted units, with integrated fridge/freezer, electric hob and oven. The property also features two double bedrooms, with the larger bedroom offering an en suite shower room and large walk-in storage cupboard. There is also a modern wet room, with easy shower access, with the property also boasting double glazing, a security intercom for access, emergency pull cords and underfloor heating.