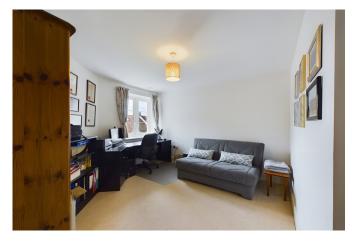

## ACCOMMODATION

The property offers spacious, well-planned accommodation, with a large hallway, that has a walk in storage cupboard. The living room offers ample space for a dining table and chairs, in addition to a sofa and armchair(s), with a door that connects to a modern fitted kitchen, equipped with a range of matching floor & wall mounted units, with integrated fridge/freezer, electric hob and oven. The property also features two double bedrooms, with the larger bedroom offering an en suite shower room and large walk-in storage cupboard. There is also a modern wet room, with easy shower access, with the property also boasting double glazing, a security intercom for access, emergency pull cords and underfloor heating.