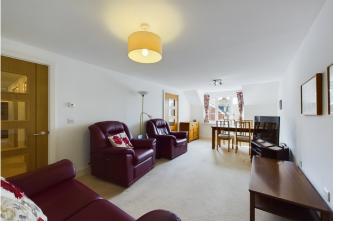

## ACCOMMODATION

The property offers spacious, well-planned accommodation, with a large hallway, that has a walk in storage cupboard. The living room offers ample space for a dining table and chairs, in addition to a sofa and armchair(s), with a door that connects to a modern fitted kitchen, equipped with a range of matching floor & wall mounted units, with integrated fridge/freezer, electric hob and oven. The property also features two double bedrooms, with the larger bedroom offering an en suite shower room and large walk-in storage cupboard. There is also a modern wet room, with easy shower access, with the property also boasting double glazing, a security intercom for access, emergency pull cords and underfloor heating.