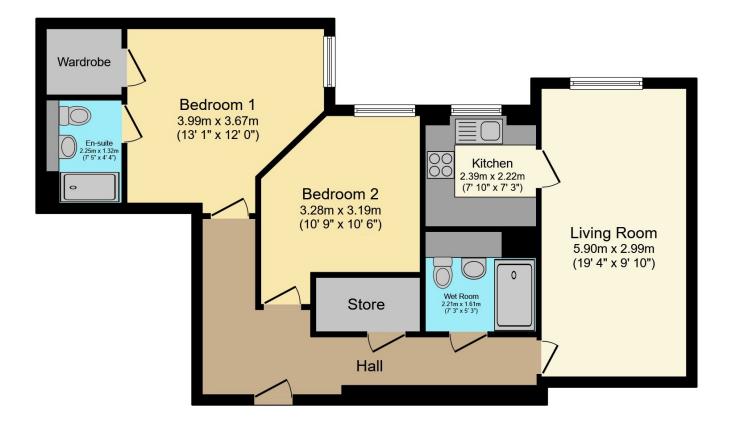

## ACCOMMODATION

The property offers spacious, well-planned accommodation, with a large hallway, that has a walk in storage cupboard. The living room offers ample space for a dining table and chairs, in addition to a sofa and armchair(s), with a door that connects to a modern fitted kitchen, equipped with a range of matching floor & wall mounted units, with integrated fridge/freezer, electric hob and oven. The property also features two double bedrooms, with the larger bedroom offering an en suite shower room and large walk-in storage cupboard. There is also a modern wet room, with easy shower access, with the property also boasting double glazing, a security intercom for access, emergency pull cords and underfloor heating.

# **Total Approximate Floor Area** 777 sq ft / 72.2 sq m