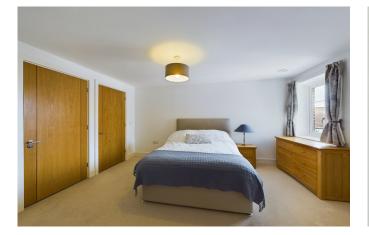

## ACCOMMODATION

The property offers spacious, well-planned accommodation, with a large hallway, that has a walk in storage cupboard. The living room offers ample space for a dining table and chairs, in addition to a sofa and armchair(s), with a door that connects to a modern fitted kitchen, equipped with a range of matching floor & wall mounted units, with integrated fridge/freezer, electric hob and oven. The property also features two double bedrooms, with the larger bedroom offering an en suite shower room and large walk-in storage cupboard. There is also a modern wet room, with easy shower access, with the property also boasting double glazing, a security intercom for access, emergency pull cords and underfloor heating.