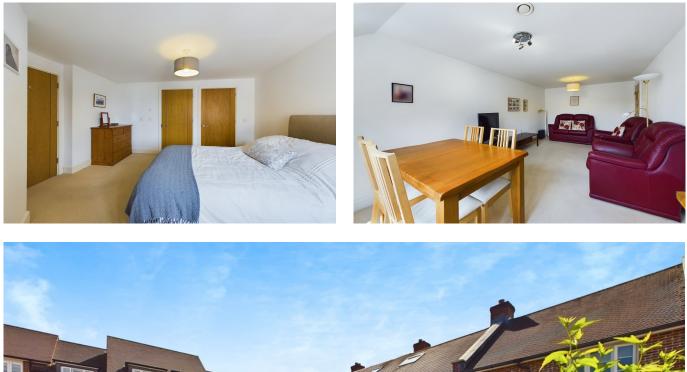

## ACCOMMODATION

The property offers spacious, well-planned accommodation, with a large hallway, that has a walk in storage cupboard. The living room offers ample space for a dining table and chairs, in addition to a sofa and armchair(s), with a door that connects to a modern fitted kitchen, equipped with a range of matching floor & wall mounted units, with integrated fridge/freezer, electric hob and oven. The property also features two double bedrooms, with the larger bedroom offering an en suite shower room and large walk-in storage cupboard. There is also a modern wet room, with easy shower access, with the property also boasting double glazing, a security intercom for access, emergency pull cords and underfloor heating.