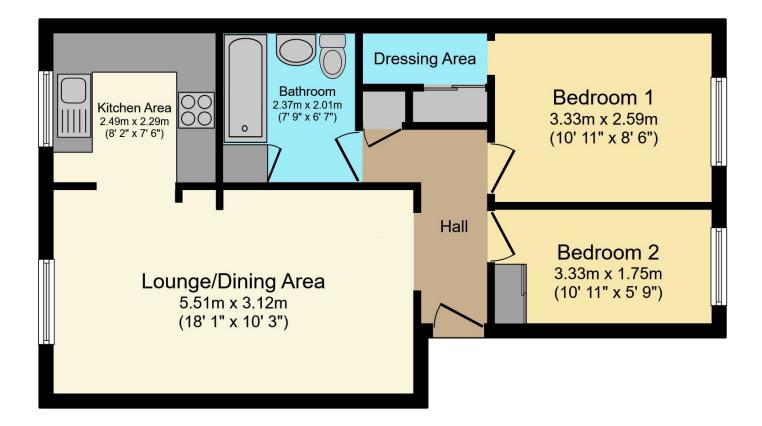

#### PROPERTY

For sale is a top floor flat, boasting a spacious hallway that is unique to this property. This well-maintained apartment is in good condition, ready to welcome its new owners. It is ideally suited for couples, firsttime buyers, or investors seeking a promising addition to their portfolio. The flat features two bedrooms. The main bedroom is a spacious and light-filled double room, complemented by a walk-in wardrobe and dressing area. The second bedroom, also spacious and awash with natural light, comfortably accommodates a single bed and benefits from built-in wardrobes. The apartment is also equipped with a modern and stylish bathroom, recently updated and boasting built-in storage. The bath with shower, coupled with a mirror light, creates an oasis of relaxation. The kitchen is a notable highlight, filled with natural light. It offers ample storage and plenty of workspace, as well as a window that offers a pleasant view while cooking. The kitchen also provides space for essential appliances, further enhancing its functionality. The property benefits from a generously sized reception room, which serves as a combined lounge and dining area. This light and airy room is sure to be the heart of many social gatherings and quiet nights in.

# **Total Approximate Floor Area** 545 sq ft / 51 sq m