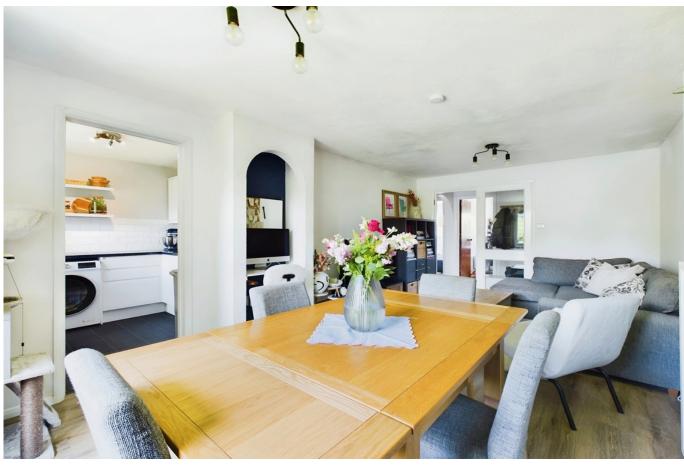

#### PROPERTY

For sale is a top floor flat, boasting a spacious hallway that is unique to this property. This well-maintained apartment is in good condition, ready to welcome its new owners. It is ideally suited for couples, firsttime buyers, or investors seeking a promising addition to their portfolio. The flat features two bedrooms. The main bedroom is a spacious and light-filled double room, complemented by a walk-in wardrobe and dressing area. The second bedroom, also spacious and awash with natural light, comfortably accommodates a single bed and benefits from built-in wardrobes. The apartment is also equipped with a modern and stylish bathroom, recently updated and boasting built-in storage. The bath with shower, coupled with a mirror light, creates an oasis of relaxation. The kitchen is a notable highlight, filled with natural light. It offers ample storage and plenty of workspace, as well as a window that offers a pleasant view while cooking. The kitchen also provides space for essential appliances, further enhancing its functionality. The property benefits from a generously sized reception room, which serves as a combined lounge and dining area. This light and airy room is sure to be the heart of many social gatherings and quiet nights in.