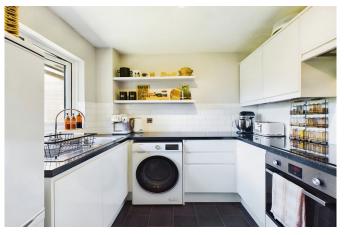

#### PROPERTY

For sale is a top floor flat, boasting a spacious hallway that is unique to this property. This well-maintained apartment is in good condition, ready to welcome its new owners. It is ideally suited for couples, firsttime buyers, or investors seeking a promising addition to their portfolio. The flat features two bedrooms. The main bedroom is a spacious and light-filled double room, complemented by a walk-in wardrobe and dressing area. The second bedroom, also spacious and awash with natural light, comfortably accommodates a single bed and benefits from built-in wardrobes. The apartment is also equipped with a modern and stylish bathroom, recently updated and boasting built-in storage. The bath with shower, coupled with a mirror light, creates an oasis of relaxation. The kitchen is a notable highlight, filled with natural light. It offers ample storage and plenty of workspace, as well as a window that offers a pleasant view while cooking. The kitchen also provides space for essential appliances, further enhancing its functionality. The property benefits from a generously sized reception room, which serves as a combined lounge and dining area. This light and airy room is sure to be the heart of many social gatherings and quiet nights in.