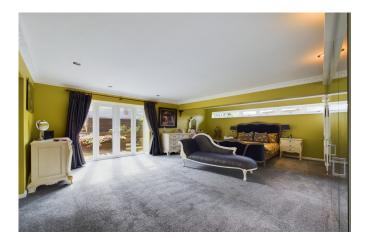

### Tenure: Freehold

The property offers very spacious accommodation approached through a generous entrance hall, with excellent potential to further extend the property, or convert the cavernous loft (STPP). The living room is set at the western end of the building, and boasts a treble aspect, with far-reaching views over open fields and a feature fireplace with log burner. The adjacent kitchen/dining room, is equipped with an extensive range of fitted units, with a large central island and ample space for a table and chairs. There is also a separate utility & useful boiler/boot room. The property also offers a separate dining room and useful study, set opposite the kitchen. At the eastern end of the property there is a substantial main bedroom suite, extending to 20'7 (6.27m) x 16'8 (5.07m), with a large en suite bathroom. There are three further bedrooms, with an ideal guest/teenager suite with its own refitted shower room and bedroom, set off a private inner hallway.