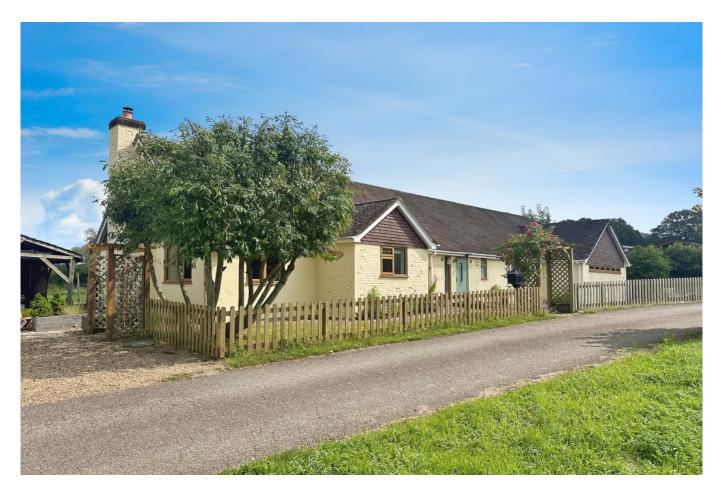

#### LOCATION

The property is delightfully positioned at the end of a small private lane, set off Bognor Road, that offers a delightful level of seclusion and privacy to the North West of Horsham. The location offers good access to a number of local villages, including Broadbridge Heath, where there is a large Tesco Extra, but also smaller villages, including Warnham, with its range of local shops and two popular pubs, The Sussex Oak & The Greets, with Rowhook, Kingsfold & Slinfold all a short drive away too. There are a number of schools in the area, that include Warnham C of E & Shelley primary schools, together with Pennthorpe Prep school, Farlington and Bohunt Secondary School. The property is well placed for easy access to Horsham's vibrant market town, with an extensive range of both independent shops and major retailers including John Lewis & Oliver Bonas. The town also boasts an Everyman Cinema, The Capitol Theatre and an extensive range of bars, pubs and restaurants.

#### OUTSIDE

The property boasts a plot extending to almost 2.5 acres, set at the end of a private lane, with stunning views out across open countryside. To the side of the property is a driveway with off street parking, that leads to an adjacent timber garage/storage building, with the front garden enclosed by a combination of post and rail and picket fencing, with an additional parking area approached through a 5 bar gate. To the rear of the property there is a private patio area, set beside the living room, that leads to an open area of lawn. To the west of the bungalow is a poly tunnel, with frames and a greenhouse, that already produces a healthy crop. To the east of the property there are a series of timber outbuildings, former stables and additional buildings that could be used as home offices, a gym or hobby rooms. To the rear of the property there is a large field that is enclosed by fencing, that runs to the natural boundary of a tree line. The whole outside areas offer excellent scope for a smallholding, self-sufficiency, or to house a pony or horse.