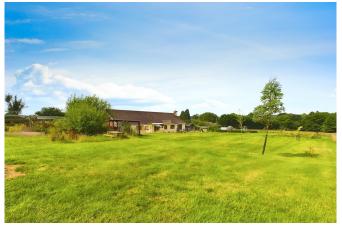

#### OUTSIDE

The property boasts a plot extending to almost 2.5 acres, set at the end of a private lane, with stunning views out across open countryside. To the side of the property is a driveway with off street parking, that leads to an adjacent timber garage/storage building, with the front garden enclosed by a combination of post and rail and picket fencing, with an additional parking area approached through a 5 bar gate. To the rear of the property there is a private patio area, set beside the living room, that leads to an open area of lawn. To the west of the bungalow is a poly tunnel, with frames and a greenhouse, that already produces a healthy crop. To the east of the property there are a series of timber outbuildings, former stables and additional buildings that could be used as home offices, a gym or hobby rooms. To the rear of the property there is a large field that is enclosed by fencing, that runs to the natural boundary of a tree line. The whole outside areas offer excellent scope for a smallholding, self-sufficiency, or to house a pony or horse.