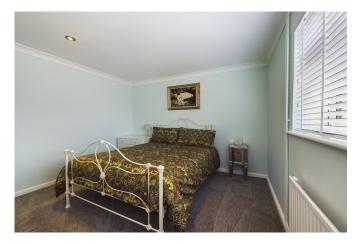

### Tenure: Freehold

The property offers very spacious accommodation approached through a generous entrance hall, with excellent potential to further extend the property, or convert the cavernous loft (STPP). The living room is set at the western end of the building, and boasts a treble aspect, with far-reaching views over open fields and a feature fireplace with log burner. The adjacent kitchen/dining room, is equipped with an extensive range of fitted units, with a large central island and ample space for a table and chairs. There is also a separate utility & useful boiler/boot room. The property also offers a separate dining room and useful study, set opposite the kitchen. At the eastern end of the property there is a substantial main bedroom suite, extending to 20'7 (6.27m) x 16'8 (5.07m), with a large en suite bathroom. There are three further bedrooms, with an ideal guest/teenager suite with its own refitted shower room and bedroom, set off a private inner hallway.