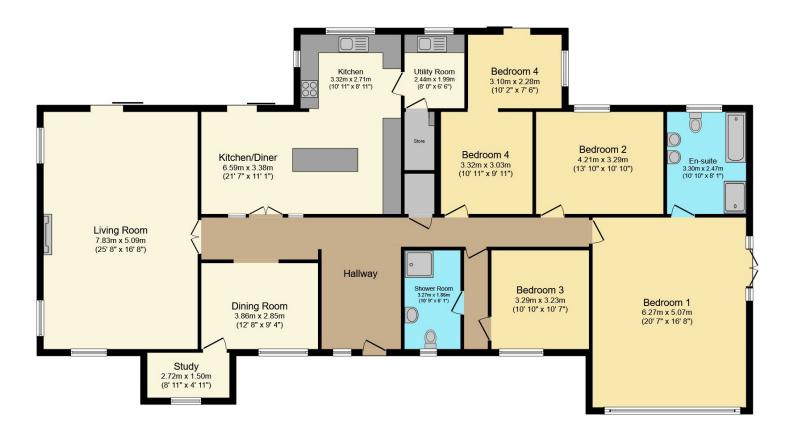

### Tenure: Freehold

The property offers very spacious accommodation approached through a generous entrance hall, with excellent potential to further extend the property, or convert the cavernous loft (STPP). The living room is set at the western end of the building, and boasts a treble aspect, with far-reaching views over open fields and a feature fireplace with log burner. The adjacent kitchen/dining room, is equipped with an extensive range of fitted units, with a large central island and ample space for a table and chairs. There is also a separate utility & useful boiler/boot room. The property also offers a separate dining room and useful study, set opposite the kitchen. At the eastern end of the property there is a substantial main bedroom suite, extending to 20'7 (6.27m) x 16'8 (5.07m), with a large en suite bathroom. There are three further bedrooms, with an ideal guest/teenager suite with its own refitted shower room and bedroom, set off a private inner hallway.

# Total Approximate Floor Area 2,337 sq ft / 217 sq m