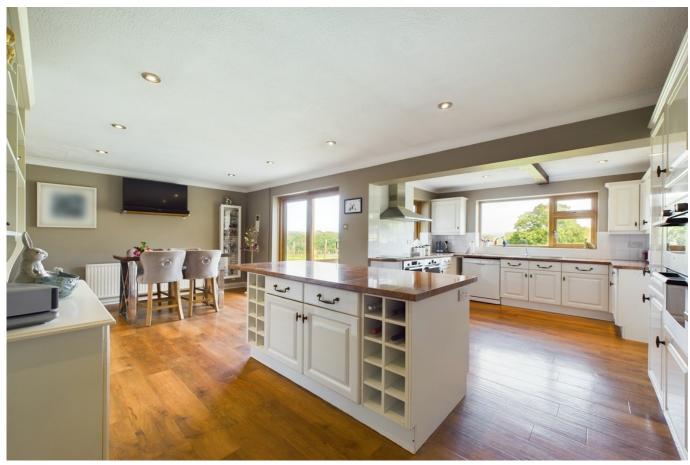

### Tenure: Freehold

The property offers very spacious accommodation approached through a generous entrance hall, with excellent potential to further extend the property, or convert the cavernous loft (STPP). The living room is set at the western end of the building, and boasts a treble aspect, with far-reaching views over open fields and a feature fireplace with log burner. The adjacent kitchen/dining room, is equipped with an extensive range of fitted units, with a large central island and ample space for a table and chairs. There is also a separate utility & useful boiler/boot room. The property also offers a separate dining room and useful study, set opposite the kitchen. At the eastern end of the property there is a substantial main bedroom suite, extending to 20'7 (6.27m) x 16'8 (5.07m), with a large en suite bathroom. There are three further bedrooms, with an ideal guest/teenager suite with its own refitted shower room and bedroom, set off a private inner hallway.