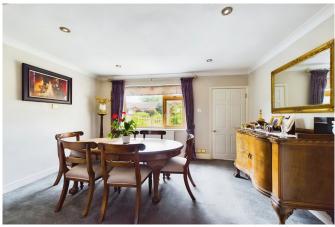

### Tenure: Freehold

The property offers very spacious accommodation approached through a generous entrance hall, with excellent potential to further extend the property, or convert the cavernous loft (STPP). The living room is set at the western end of the building, and boasts a treble aspect, with far-reaching views over open fields and a feature fireplace with log burner. The adjacent kitchen/dining room, is equipped with an extensive range of fitted units, with a large central island and ample space for a table and chairs. There is also a separate utility & useful boiler/boot room. The property also offers a separate dining room and useful study, set opposite the kitchen. At the eastern end of the property there is a substantial main bedroom suite, extending to 20'7 (6.27m) x 16'8 (5.07m), with a large en suite bathroom. There are three further bedrooms, with an ideal guest/teenager suite with its own refitted shower room and bedroom, set off a private inner hallway.