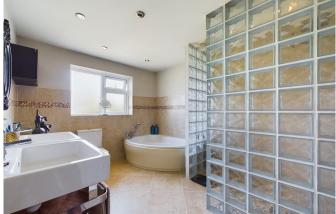

### Tenure: Freehold

The property offers very spacious accommodation approached through a generous entrance hall, with excellent potential to further extend the property, or convert the cavernous loft (STPP). The living room is set at the western end of the building, and boasts a treble aspect, with far-reaching views over open fields and a feature fireplace with log burner. The adjacent kitchen/dining room, is equipped with an extensive range of fitted units, with a large central island and ample space for a table and chairs. There is also a separate utility & useful boiler/boot room. The property also offers a separate dining room and useful study, set opposite the kitchen. At the eastern end of the property there is a substantial main bedroom suite, extending to 20'7 (6.27m) x 16'8 (5.07m), with a large en suite bathroom. There are three further bedrooms, with an ideal guest/teenager suite with its own refitted shower room and bedroom, set off a private inner hallway.