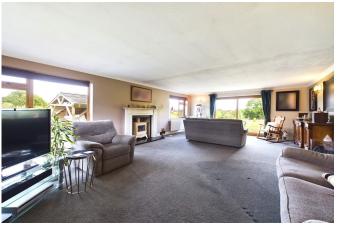

### Tenure: Freehold

The property offers very spacious accommodation approached through a generous entrance hall, with excellent potential to further extend the property, or convert the cavernous loft (STPP). The living room is set at the western end of the building, and boasts a treble aspect, with far-reaching views over open fields and a feature fireplace with log burner. The adjacent kitchen/dining room, is equipped with an extensive range of fitted units, with a large central island and ample space for a table and chairs. There is also a separate utility & useful boiler/boot room. The property also offers a separate dining room and useful study, set opposite the kitchen. At the eastern end of the property there is a substantial main bedroom suite, extending to 20'7 (6.27m) x 16'8 (5.07m), with a large en suite bathroom. There are three further bedrooms, with an ideal guest/teenager suite with its own refitted shower room and bedroom, set off a private inner hallway.